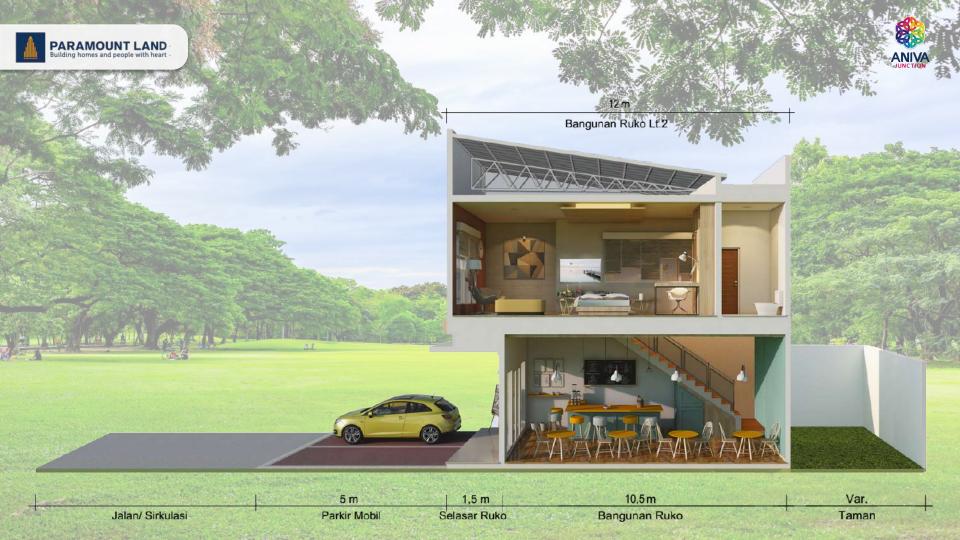

## 2. Selasar/Teras Depan Ruko

Selasar / Teras Ruko digunakan untuk sirkulasi bersama yang tidak diperbolehkan untuk diberi pembatas atau disekat, menaruh dan menyimpan barang.

## 3. Ketinggian Bangunan

Tidak dibolehkan menambah lantai dari jumlah lantai yang ada.

#### 4. Parkir mobil

Parkir mobil digunakan untuk kepentingan bersama diatur sesuai gambar site plan, dimana satu ruko maksimal mendapat 1 parkir mobil. Penggunaan parkir parallel di sisi jalan bersifat temporer.

## 5. Plumbing

Pembuangan air kotor (Septic Tank) berada di teras depan ruko dan untuk tanki air bersih berada di dak atap sisi belakang ruko.