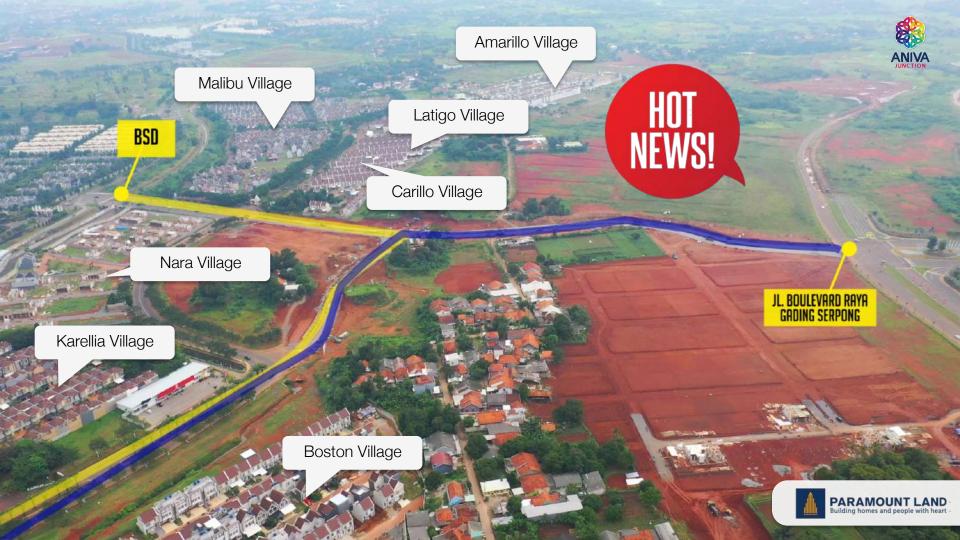

## ANIVA JUNCTION

Aniva Junction adalah bangunan komersial yang didesain dengan gaya modern, simple dan minimalis yang digunakan untuk fungsi usaha. Fungsi usaha yang dimaksud meliputi perkantoran dan perdagangan yang sekaligus untuk fungsi hunian. Untuk perdagangan mencakup usaha restoran, café, mini market, salon, florist, fashion dan sebagainya. Aniva Junction merupakan Strip Commercial ( kawasan usaha dan Ruko deret ) sepanjang Area Cluster Elista-Samara-Karelia dan Boston Village akan terdiri dari 4 Blok Utama ( AB, CD, EF, dan GHI ) Deretan Ruko Tematik yang terdiri dari usaha Mixed-use dan variasi berbagai Anchor Tenants baik Famous Resto, Superstore, maupun Branded Products ,beberapa Anchor Tenant yang sudah bergabung diantaranya: Omija, OCK, Samjin Amook, Limo Pork, Indomaret Fresh, Bethsaida Clinic, Alfamidi, Bike Hub dan Kong Djie Coffe