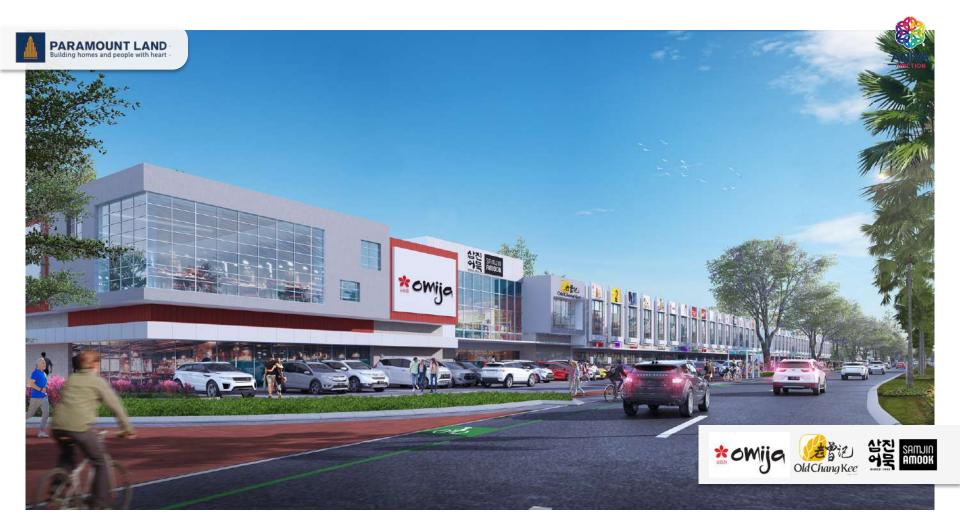

## ANIVA JUNCTION

Aniva Junction adalah bangunan komersial yang didesain dengan gaya modern, simple dan minimalis yang digunakan untuk fungsi usaha. Fungsi usaha yang dimaksud meliputi perkantoran dan perdagangan yang sekaligus untuk fungsi hunian. Untuk perdagangan mencakup usaha restoran, café, mini market, salon, florist, fashion dan sebagainya. Aniva Junction merupakan Strip Commercial ( kawasan usaha dan Ruko deret ) sepanjang Area Cluster Elista-Samara-Karelia dan Boston Village akan terdiri dari 4 Blok Utama ( AB, CD, EF, dan GHI ) Deretan Ruko Tematik yang terdiri dari usaha Mixed-use dan variasi berbagai Anchor Tenants baik Famous Resto, Superstore, maupun Branded Products ,beberapa Anchor Tenant yang sudah bergabung diantaranya: Omija, OCK, Samjin Amook, Limo Pork, Indomaret Fresh, Bethsaida Clinic, Alfamidi, Bike Hub dan Kong Djie Coffe