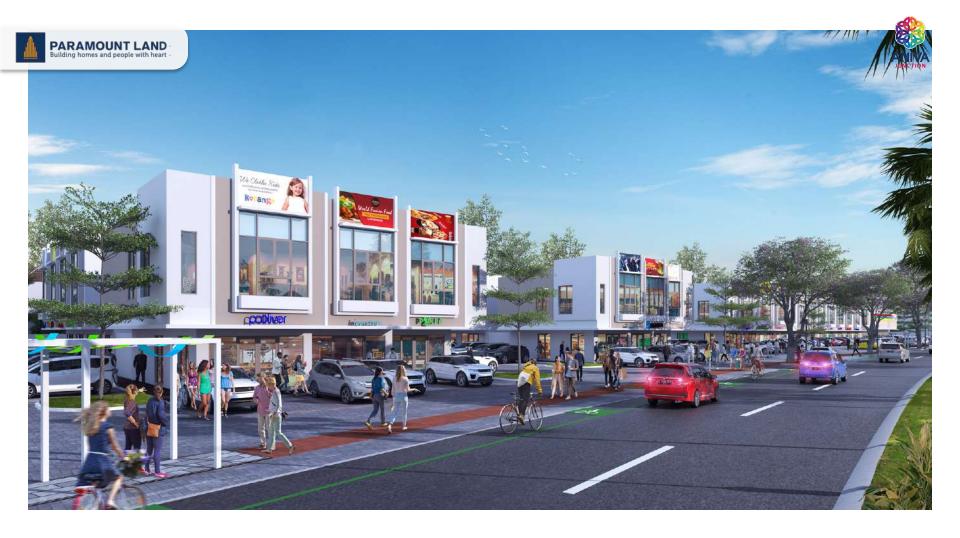

## ANIVA JUNCTION

Aniva Junction adalah bangunan komersial yang didesain dengan gaya modern, simple dan minimalis yang digunakan untuk fungsi usaha. Fungsi usaha yang dimaksud meliputi perkantoran dan perdagangan yang sekaligus untuk fungsi hunian. Untuk perdagangan mencakup usaha restoran, café, mini market, salon, florist, fashion dan sebagainya. Aniva Junction merupakan Strip Commercial ( kawasan usaha dan Ruko deret ) sepanjang Area Cluster Elista-Samara-Karelia dan Boston Village akan terdiri dari 4 Blok Utama ( AB, CD, EF, dan GHI ) Deretan Ruko Tematik yang terdiri dari usaha Mixed-use dan variasi berbagai Anchor Tenants baik Famous Resto, Superstore, maupun Branded Products ,beberapa Anchor Tenant yang sudah bergabung diantaranya: Omija, OCK, Samjin Amook, Limo Pork, Indomaret Fresh, Bethsaida Clinic, Alfamidi, Bike Hub dan Kong Djie Coffe