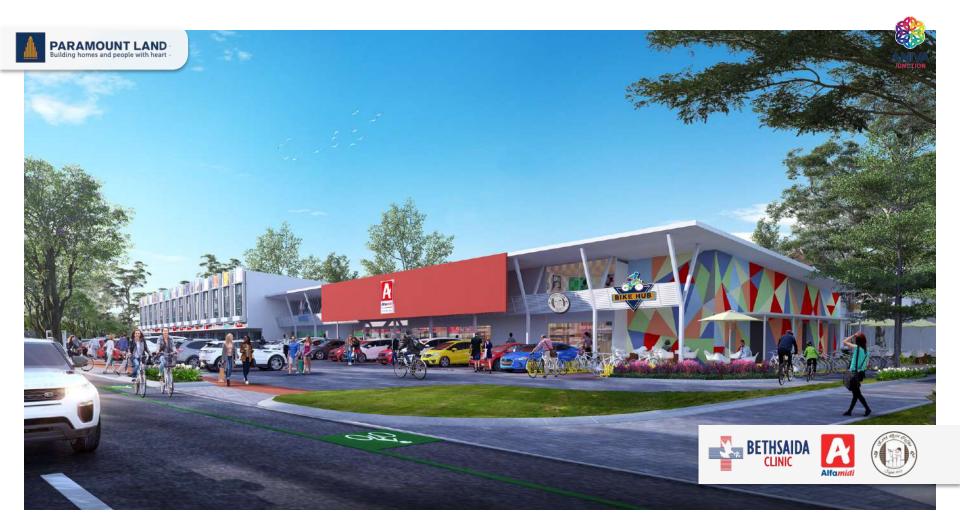

## ANIVA JUNCTION

Aniva Junction adalah bangunan komersial yang didesain dengan gaya modern, simple dan minimalis yang digunakan untuk fungsi usaha. Fungsi usaha yang dimaksud meliputi perkantoran dan perdagangan yang sekaligus untuk fungsi hunian. Untuk perdagangan mencakup usaha restoran, café, mini market, salon, florist, fashion dan sebagainya. Aniva Junction merupakan Strip Commercial ( kawasan usaha dan Ruko deret ) sepanjang Area Cluster Elista-Samara-Karelia dan Boston Village akan terdiri dari 4 Blok Utama ( AB, CD, EF, dan GHI ) Deretan Ruko Tematik yang terdiri dari usaha Mixed-use dan variasi berbagai Anchor Tenants baik Famous Resto, Superstore, maupun Branded Products ,beberapa Anchor Tenant yang sudah bergabung diantaranya: Omija, OCK, Samjin Amook, Limo Pork, Indomaret Fresh, Bethsaida Clinic, Alfamidi, Bike Hub dan Kong Djie Coffe