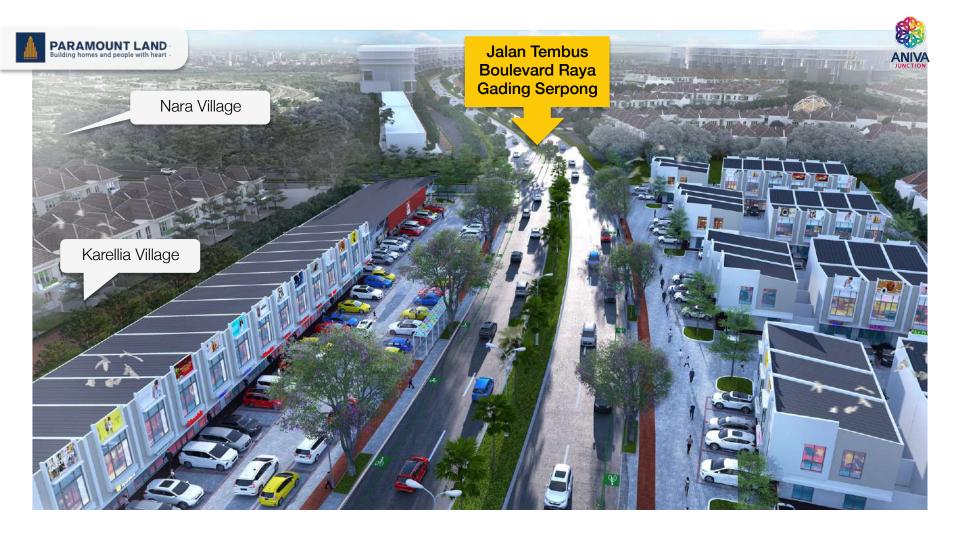

## ANIVA JUNCTION

Aniva Junction adalah bangunan komersial yang didesain dengan gaya modern, simple dan minimalis yang digunakan untuk fungsi usaha. Fungsi usaha yang dimaksud meliputi perkantoran dan perdagangan yang sekaligus untuk fungsi hunian. Untuk perdagangan mencakup usaha restoran, café, mini market, salon, florist, fashion dan sebagainya. Aniva Junction merupakan Strip Commercial ( kawasan usaha dan Ruko deret ) sepanjang Area Cluster Elista-Samara-Karelia dan Boston Village akan terdiri dari 4 Blok Utama ( AB, CD, EF, dan GHI ) Deretan Ruko Tematik yang terdiri dari usaha Mixed-use dan variasi berbagai Anchor Tenants baik Famous Resto, Superstore, maupun Branded Products ,beberapa Anchor Tenant yang sudah bergabung diantaranya: Omija, OCK, Samjin Amook, Limo Pork, Indomaret Fresh, Bethsaida Clinic, Alfamidi, Bike Hub dan Kong Djie Coffe