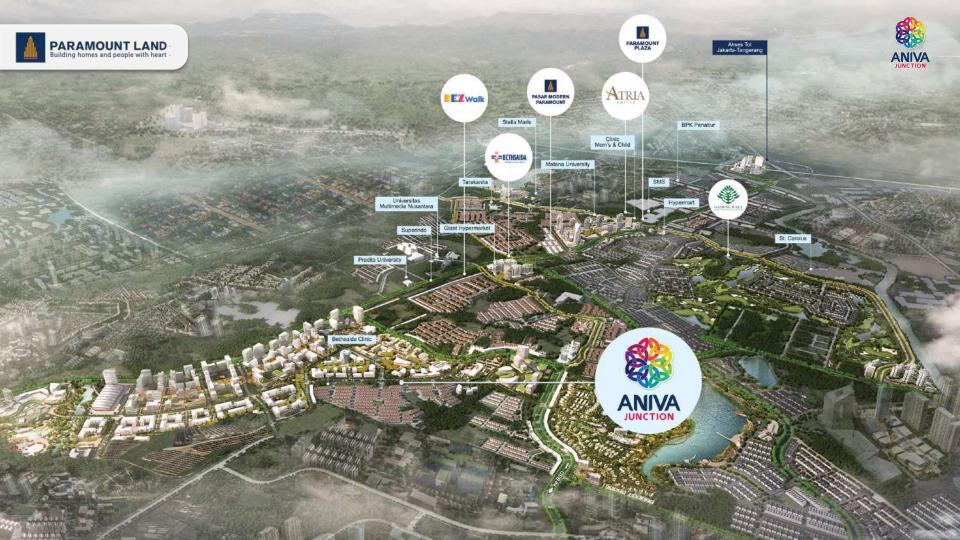

## ANIVA JUNCTION

Aniva Junction adalah bangunan komersial yang didesain dengan gaya modern, simple dan minimalis yang digunakan untuk fungsi usaha. Fungsi usaha yang dimaksud meliputi perkantoran dan perdagangan yang sekaligus untuk fungsi hunian. Untuk perdagangan mencakup usaha restoran, café, mini market, salon, florist, fashion dan sebagainya. Aniva Junction merupakan Strip Commercial ( kawasan usaha dan Ruko deret ) sepanjang Area Cluster Elista-Samara-Karelia dan Boston Village akan terdiri dari 4 Blok Utama ( AB, CD, EF, dan GHI ) Deretan Ruko Tematik yang terdiri dari usaha Mixed-use dan variasi berbagai Anchor Tenants baik Famous Resto, Superstore, maupun Branded Products ,beberapa Anchor Tenant yang sudah bergabung diantaranya: Omija, OCK, Samjin Amook, Limo Pork, Indomaret Fresh, Bethsaida Clinic, Alfamidi, Bike Hub dan Kong Djie Coffe