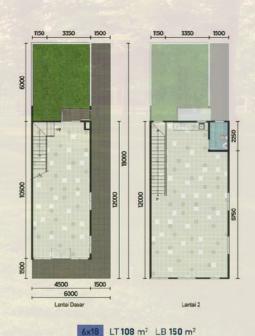

## **SPESIFIKASI BANGUNAN**

PONDASI Tiang pancang (Mini pile) • STRUKTUR KOLOM, BALOK, DAK, SLOOF, RING BALOK, TANGGA Beton bertulang • RANGKA ATAP Baja ringan (Zincalum) • PENUTUP ATAP Atap metal (Zincalum) + Aluminium foil • LANTAI UTAMA Homogeneous Tile 60x60 • LANTAI TERAS Keramik 40x40 • LANTAI KM/WC Keramik 30x30 • DINDING LUAR Bata ringan diplester finish, Cat weather resistant acrylic emulsion paint • SANITARY ex. Toto • DINDING DALAM Bata ringan diplester + aci • DINDING KM/WC Keramik 30x60 • PLAFOND DALAM Gypsumboard • PLAFOND LUAR Gypsum waterproof • PINTU/JENDELA UTAMA Kaca clear frame aluminium fin powder coating • PINTU/JENDELA LAINNYA Kaca clear frame aluminium fin powder coating • PINTU/JENDELA LAINNYA Kaca clear frame