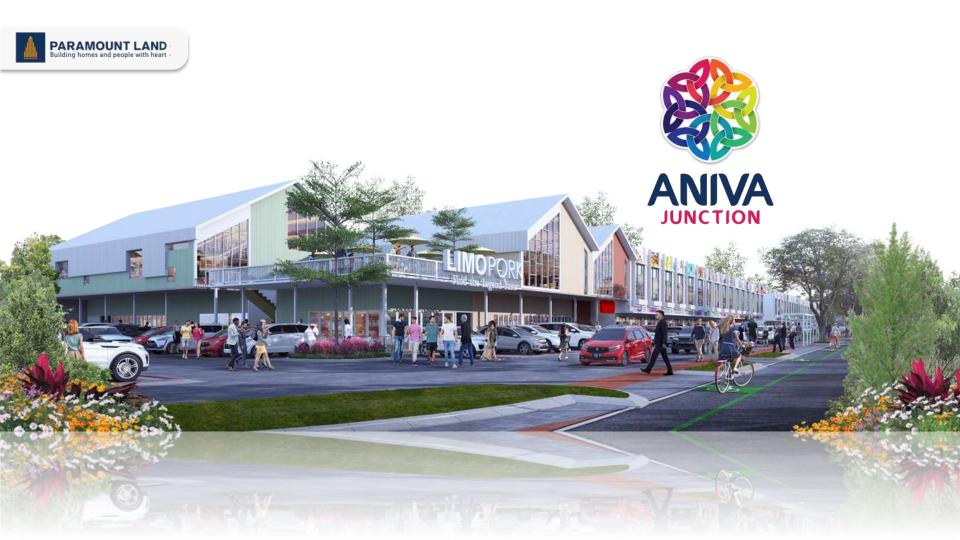

LIMO PORK Kuliner Khas Bali

RENCANA GRADING

## ANIVA JUNCTION

Aniva Junction adalah bangunan komersial yang didesain dengan gaya modern, simple dan minimalis yang digunakan untuk fungsi usaha. Fungsi usaha yang dimaksud meliputi perkantoran dan perdagangan yang sekaligus untuk fungsi hunian. Untuk perdagangan mencakup usaha restoran, café, mini market, salon, florist, fashion dan sebagainya. Aniva Junction merupakan Strip Commercial ( kawasan usaha dan Ruko deret ) sepanjang Area Cluster Elista-Samara-Karelia dan Boston Village akan terdiri dari 4 Blok Utama ( AB, CD, EF, dan GHI ) Deretan Ruko Tematik yang terdiri dari usaha Mixed-use dan variasi berbagai Anchor Tenants baik Famous Resto, Superstore, maupun Branded Products ,beberapa Anchor Tenant yang sudah bergabung diantaranya: Omija, OCK, Samjin Amook, Limo Pork, Indomaret Fresh, Bethsaida Clinic, Alfamidi, Bike Hub dan Kong Djie Coffe