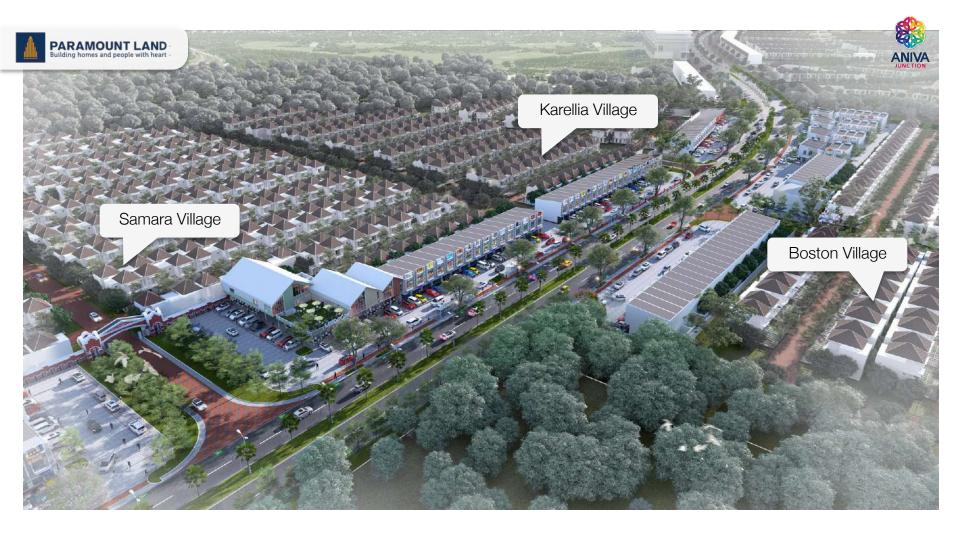

## ANIVA JUNCTION

Aniva Junction adalah bangunan komersial yang didesain dengan gaya modern, simple dan minimalis yang digunakan untuk fungsi usaha. Fungsi usaha yang dimaksud meliputi perkantoran dan perdagangan yang sekaligus untuk fungsi hunian. Untuk perdagangan mencakup usaha restoran, café, mini market, salon, florist, fashion dan sebagainya. Aniva Junction merupakan Strip Commercial ( kawasan usaha dan Ruko deret ) sepanjang Area Cluster Elista-Samara-Karelia dan Boston Village akan terdiri dari 4 Blok Utama ( AB, CD, EF, dan GHI ) Deretan Ruko Tematik yang terdiri dari usaha Mixed-use dan variasi berbagai Anchor Tenants baik Famous Resto, Superstore, maupun Branded Products ,beberapa Anchor Tenant yang sudah bergabung diantaranya: Omija, OCK, Samjin Amook, Limo Pork, Indomaret Fresh, Bethsaida Clinic, Alfamidi, Bike Hub dan Kong Djie Coffe