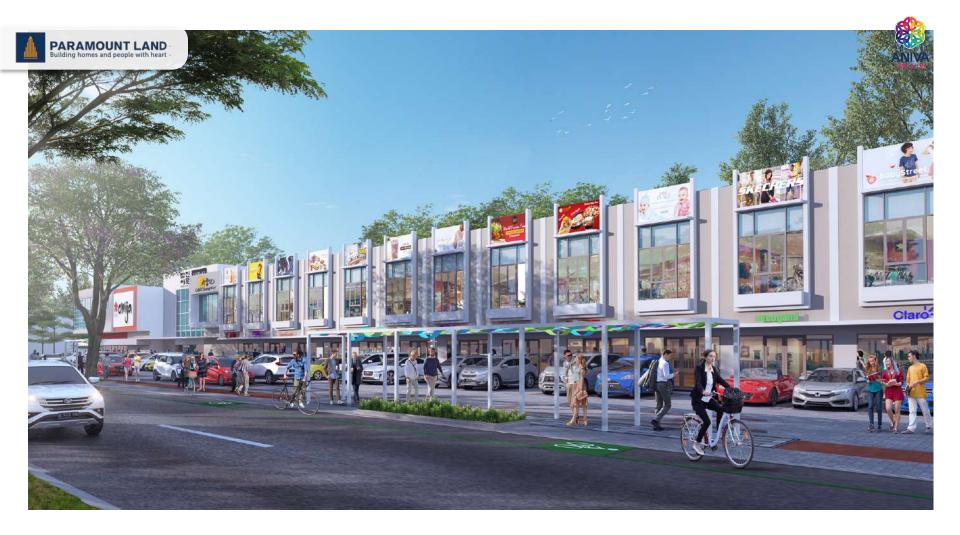

## ANIVA JUNCTION

Aniva Junction adalah bangunan komersial yang didesain dengan gaya modern, simple dan minimalis yang digunakan untuk fungsi usaha. Fungsi usaha yang dimaksud meliputi perkantoran dan perdagangan yang sekaligus untuk fungsi hunian. Untuk perdagangan mencakup usaha restoran, café, mini market, salon, florist, fashion dan sebagainya. Aniva Junction merupakan Strip Commercial ( kawasan usaha dan Ruko deret ) sepanjang Area Cluster Elista-Samara-Karelia dan Boston Village akan terdiri dari 4 Blok Utama ( AB, CD, EF, dan GHI ) Deretan Ruko Tematik yang terdiri dari usaha Mixed-use dan variasi berbagai Anchor Tenants baik Famous Resto, Superstore, maupun Branded Products ,beberapa Anchor Tenant yang sudah bergabung diantaranya: Omija, OCK, Samjin Amook, Limo Pork, Indomaret Fresh, Bethsaida Clinic, Alfamidi, Bike Hub dan Kong Djie Coffe