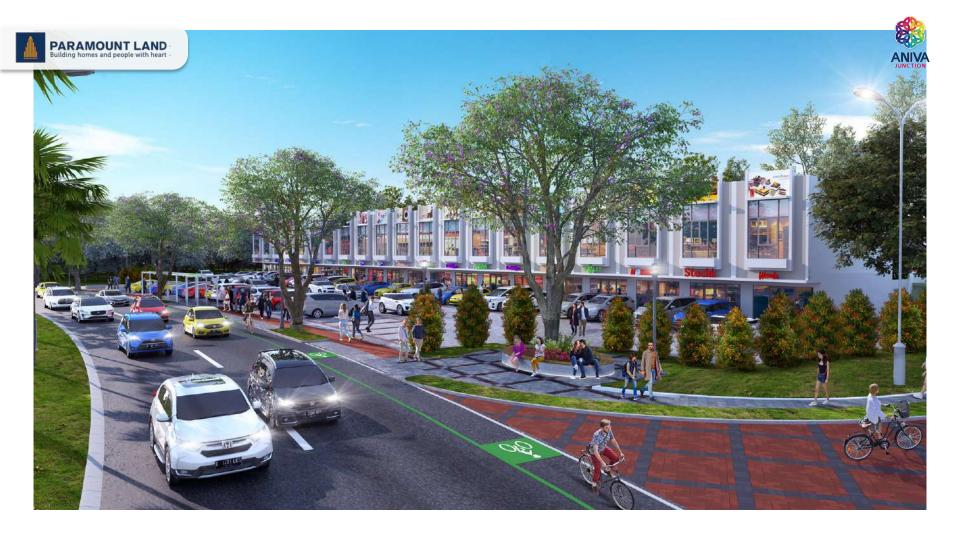

## ANIVA JUNCTION

Aniva Junction adalah bangunan komersial yang didesain dengan gaya modern, simple dan minimalis yang digunakan untuk fungsi usaha. Fungsi usaha yang dimaksud meliputi perkantoran dan perdagangan yang sekaligus untuk fungsi hunian. Untuk perdagangan mencakup usaha restoran, café, mini market, salon, florist, fashion dan sebagainya. Aniva Junction merupakan Strip Commercial ( kawasan usaha dan Ruko deret ) sepanjang Area Cluster Elista-Samara-Karelia dan Boston Village akan terdiri dari 4 Blok Utama ( AB, CD, EF, dan GHI ) Deretan Ruko Tematik yang terdiri dari usaha Mixed-use dan variasi berbagai Anchor Tenants baik Famous Resto, Superstore, maupun Branded Products ,beberapa Anchor Tenant yang sudah bergabung diantaranya: Omija, OCK, Samjin Amook, Limo Pork, Indomaret Fresh, Bethsaida Clinic, Alfamidi, Bike Hub dan Kong Djie Coffe