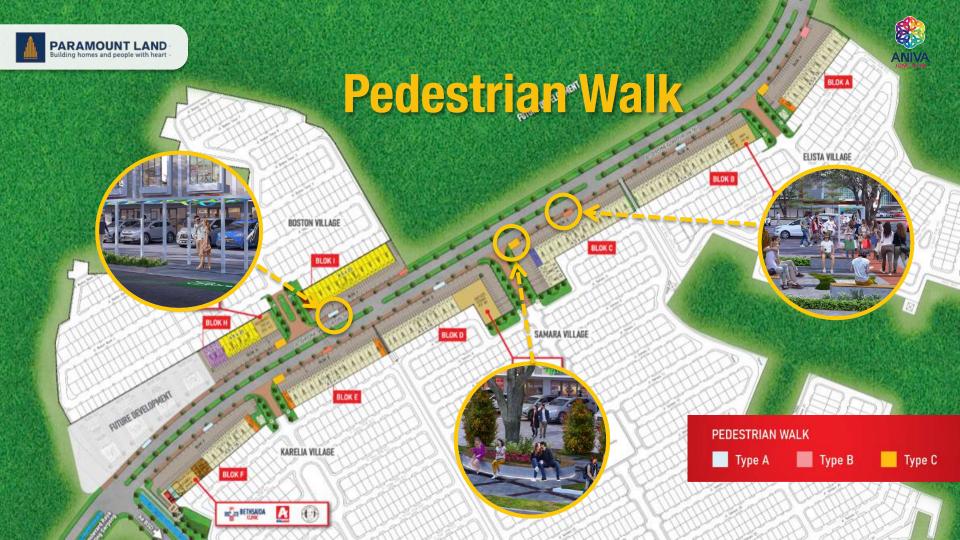

## ANIVA JUNCTION

Aniva Junction adalah bangunan komersial yang didesain dengan gaya modern, simple dan minimalis yang digunakan untuk fungsi usaha. Fungsi usaha yang dimaksud meliputi perkantoran dan perdagangan yang sekaligus untuk fungsi hunian. Untuk perdagangan mencakup usaha restoran, café, mini market, salon, florist, fashion dan sebagainya. Aniva Junction merupakan Strip Commercial ( kawasan usaha dan Ruko deret ) sepanjang Area Cluster Elista-Samara-Karelia dan Boston Village akan terdiri dari 4 Blok Utama ( AB, CD, EF, dan GHI ) Deretan Ruko Tematik yang terdiri dari usaha Mixed-use dan variasi berbagai Anchor Tenants baik Famous Resto, Superstore, maupun Branded Products ,beberapa Anchor Tenant yang sudah bergabung diantaranya: Omija, OCK, Samjin Amook, Limo Pork, Indomaret Fresh, Bethsaida Clinic, Alfamidi, Bike Hub dan Kong Djie Coffe