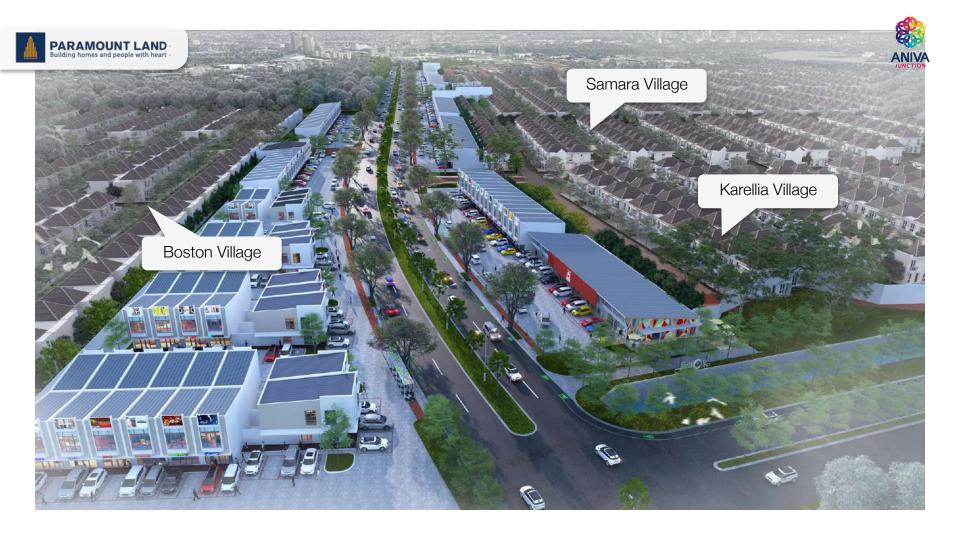

## ANIVA JUNCTION

Aniva Junction adalah bangunan komersial yang didesain dengan gaya modern, simple dan minimalis yang digunakan untuk fungsi usaha. Fungsi usaha yang dimaksud meliputi perkantoran dan perdagangan yang sekaligus untuk fungsi hunian. Untuk perdagangan mencakup usaha restoran, café, mini market, salon, florist, fashion dan sebagainya. Aniva Junction merupakan Strip Commercial ( kawasan usaha dan Ruko deret ) sepanjang Area Cluster Elista-Samara-Karelia dan Boston Village akan terdiri dari 4 Blok Utama ( AB, CD, EF, dan GHI ) Deretan Ruko Tematik yang terdiri dari usaha Mixed-use dan variasi berbagai Anchor Tenants baik Famous Resto, Superstore, maupun Branded Products ,beberapa Anchor Tenant yang sudah bergabung diantaranya: Omija, OCK, Samjin Amook, Limo Pork, Indomaret Fresh, Bethsaida Clinic, Alfamidi, Bike Hub dan Kong Djie Coffe