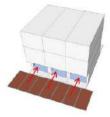

## 5. Plumbing

Pembuangan air kotor (Septic Tank) berada di teras depan ruko dan untuk tanki air bersih berada di dak atap sisi belakang ruko.