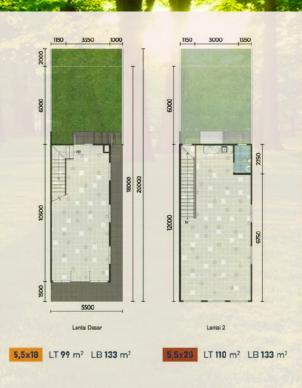

## **SPESIFIKASI BANGUNAN**

PONDASI Tiang pancang (Mini pile) • STRUKTUR KOLOM, BALOK, DAK, SLOOF, RING BALOK, TANGGA Beton bertulang • RANGKA ATAP Baja ringan (Zincalum) • PENUTUP ATAP Atap metal (Zincalum) + Aluminium foil • LANTAI UTAMA Homogeneous Tile 60x60 • LANTAI TERAS Keramik 40x40 • LANTAI KM/WC Keramik 30x30 • DINDING LUAR Bata ringan diplester finish, Cat weather resistant acrylic emulsion paint • SANITARY ex. Toto • DINDING DALAM Bata ringan diplester + aci • DINDING KM/WC Keramik 30x60 • PLAFOND DALAM Gypsumboard • PLAFOND LUAR Gypsum waterproof • PINTU/JENDELA UTAMA Kaca clear frame aluminium fin powder coating • PINTU/JENDELA LAINNYA Kaca clear frame aluminium fin powder coating • PINTU/JENDELA LAINNYA Kaca clear frame