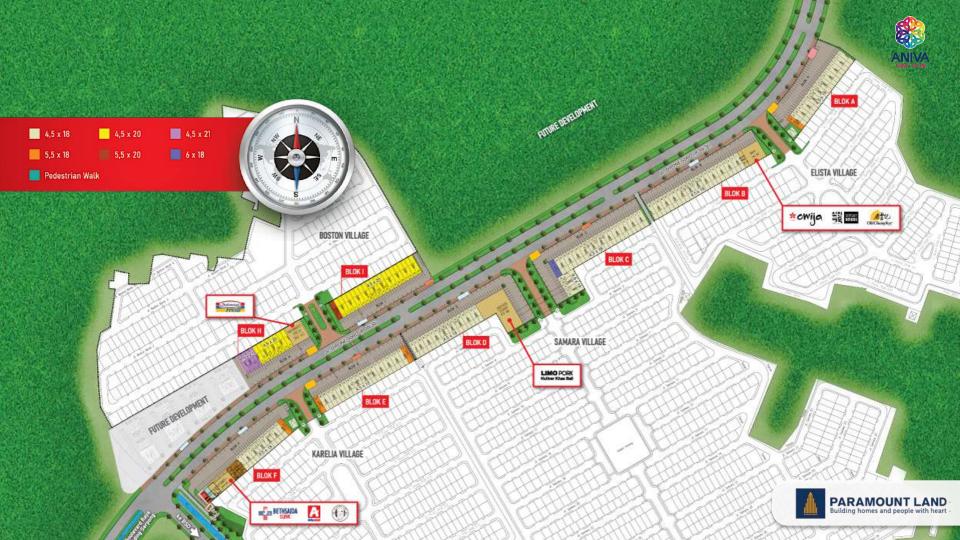

## ANIVA JUNCTION

Aniva Junction adalah bangunan komersial yang didesain dengan gaya modern, simple dan minimalis yang digunakan untuk fungsi usaha. Fungsi usaha yang dimaksud meliputi perkantoran dan perdagangan yang sekaligus untuk fungsi hunian. Untuk perdagangan mencakup usaha restoran, café, mini market, salon, florist, fashion dan sebagainya. Aniva Junction merupakan Strip Commercial ( kawasan usaha dan Ruko deret ) sepanjang Area Cluster Elista-Samara-Karelia dan Boston Village akan terdiri dari 4 Blok Utama ( AB, CD, EF, dan GHI ) Deretan Ruko Tematik yang terdiri dari usaha Mixed-use dan variasi berbagai Anchor Tenants baik Famous Resto, Superstore, maupun Branded Products ,beberapa Anchor Tenant yang sudah bergabung diantaranya: Omija, OCK, Samjin Amook, Limo Pork, Indomaret Fresh, Bethsaida Clinic, Alfamidi, Bike Hub dan Kong Djie Coffe