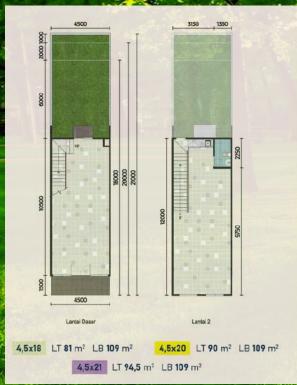

## **SPESIFIKASI BANGUNAN**

PONDASI Tiang pancang (Mini pile) • STRUKTUR KOLOM, BALOK, DAK, SLOOF, RING BALOK, TANGGA Beton bertulang • RANGKA ATAP Baja ringan (Zincalum) • PENUTUP ATAP Atap metal (Zincalum) + Aluminium foil • LANTAI UTAMA Homogeneous Tile 60x60 • LANTAI TERAS Keramik 40x40 • LANTAI KM/WC Keramik 30x30 • DINDING LUAR Bata ringan diplester finish, Cat weather resistant acrylic emulsion paint • SANITARY ex. Toto • DINDING DALAM Bata ringan diplester + aci • DINDING KM/WC Keramik 30x60 • PLAFOND DALAM Gypsumboard • PLAFOND LUAR Gypsum waterproof • PINTU/JENDELA UTAMA Kaca clear frame aluminium fin powder coating • PINTU/JENDELA LAINNYA Kaca clear frame aluminium fin powder coating • PINTU/JENDELA LAINNYA Kaca clear frame