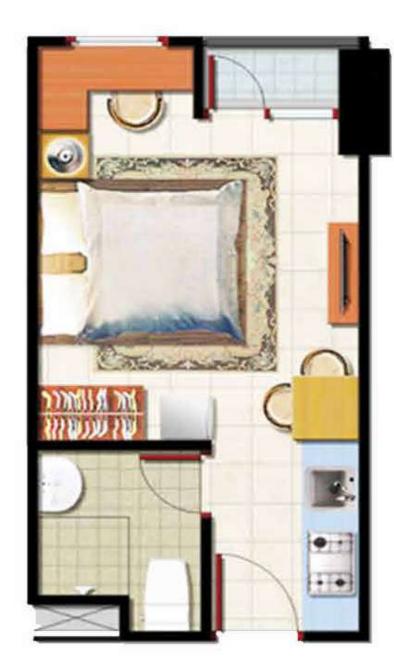

## Floor Plan & LAME TO THE STATE OF THE STATE

### Floor Plan Rose Tower

### Layout Rose Tower

Semi Gross 19.90 M2 E9 & S9

Semi Gross 19.30 M2 E8 & S8

Semi Gross 19.30 M2 F8 & R8

Semi Gross 19.90 M2 F9 & R9

Semi Gross 22.70 M2

Semi Gross 23.85 M2