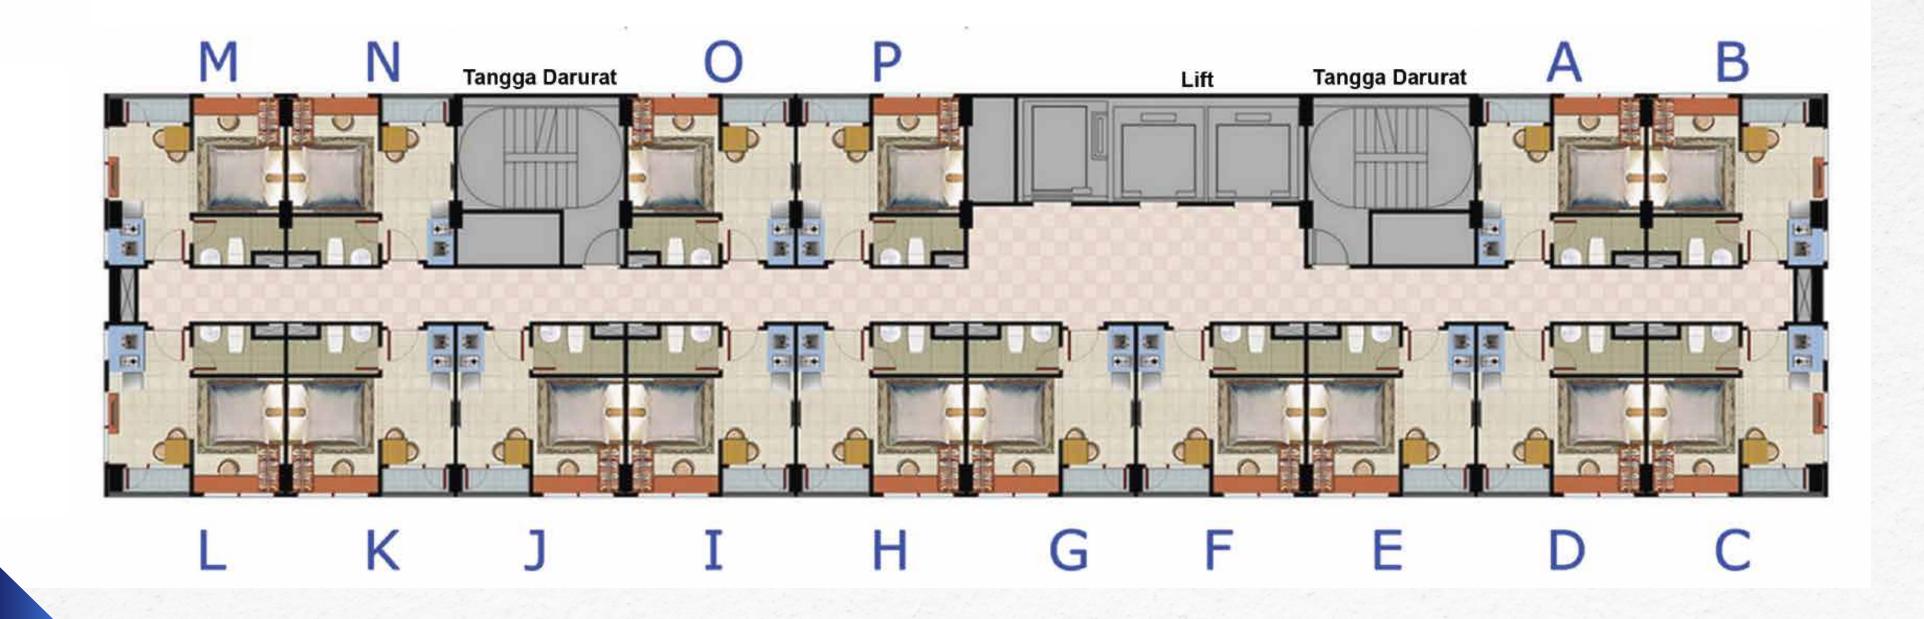

## Floor Plan & LAM UT

## Floor Plan Tulip Tower

## 

## Layout Tulip Tower

Studio B 26,80