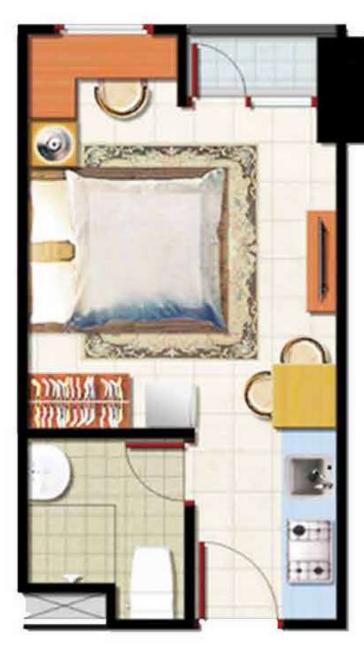

## Floor Plan & LAME TO THE STATE OF THE STATE

### Floor Plan Rose Tower

### Layout Rose Tower

Semi Gross 19.90 M2 E9 & S9

Semi Gross 19.30 M2 E8 & S8

Semi Gross 19.30 M2 F8 & R8

Semi Gross 19.90 M2 F9 & R9

Semi Gross 22.70 M2

Semi Gross 23.85 M2