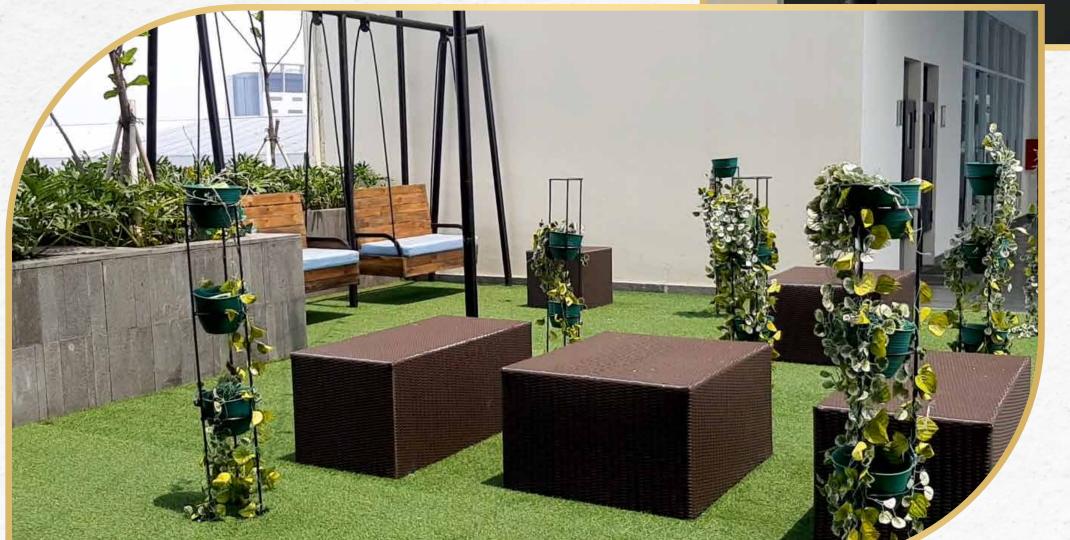

Apartment B Residence is an apartment built by the well-known developer MGM Propertindo. It is an apartment in BSD City that has a very strategic location because of its location in the Edutown education area of BSD City. Apartment B Residence has a land area of 6800 m², with 3 towers, and has 40 floors in each tower.





## Premium

## FACILITIES

168 Meters Infinity Pool



Sunken Lounge

## Premium FACILITIES

- Pool Cafe
- Food Court
- Mini Market
- Laundry
- Cafe & Resto
- Fast Internet Access
- Lobby & Lounge
- 6 Floor Parking Area

### Fitness Center





Mini Garden

# Material & Specification

### Smart Home System\*

\*The Signature Lotus Tower Only



## High Quality Sanitary Finishing\*

\*The Signature Lotus Tower Only



# Material & Specification

### Marble Tile\*

\*The Signature Lotus Tower Only



### Smart Door Lock System\*

\*The Signature Lotus Tower Only





#### THE SIGNATURE LOTUS TOWER

#### **BUILDING SPECIFICATION**

Foundation : Bore Pile and Raft Foundation

External Wall : Prefabrication wall with paint finish

Internal Wall Lightbrick with plastering

#### **FINISHES** LIVING ROOM

Ceiling : Gypsum Board, Metal Furing / Hollow Frame with paint finish

> : Partition Double Gypsum with emulsion paint finish

Reinforce Concrete

Marble Tile

Main Door : Engineering Door Solid with wooden frame and Smart Door Lock