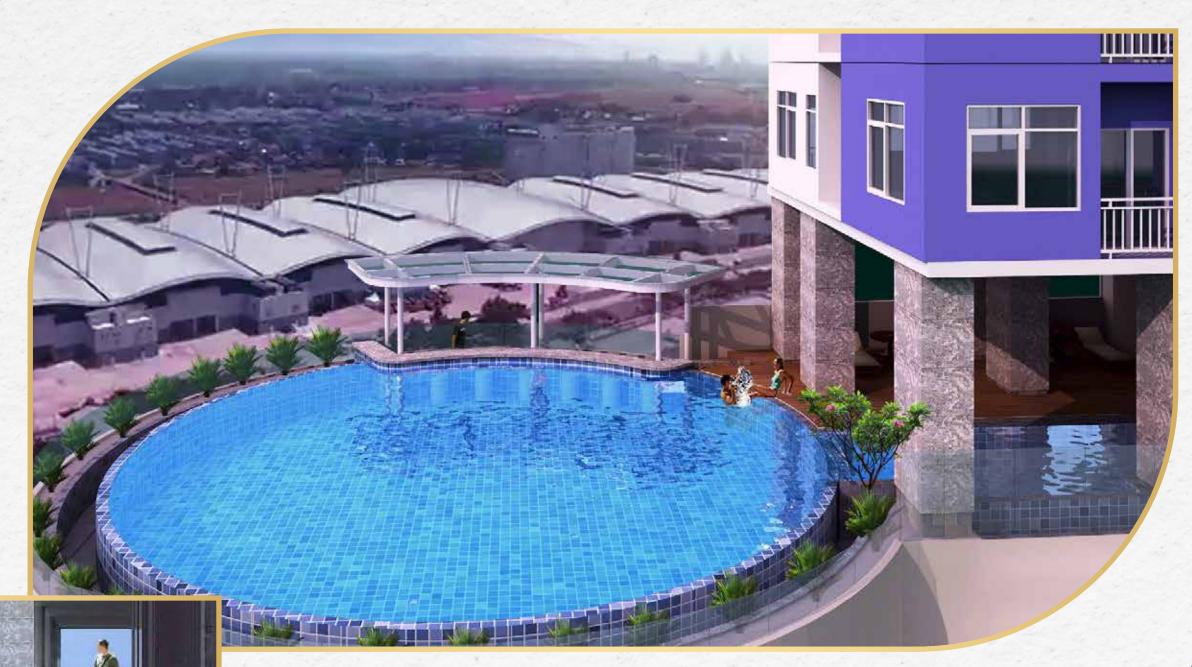

Apartment B Residence is an apartment built by the well-known developer MGM Propertindo. It is an apartment in BSD City that has a very strategic location because of its location in the Edutown education area of BSD City. Apartment B Residence has a land area of 6800 m², with 3 towers, and has 40 floors in each tower.





## Premium

## FACILITIES

168 Meters Infinity Pool



Sunken Lounge

## Premium FACILITIES

- Pool Cafe
- Food Court
- Mini Market
- Laundry
- Cafe & Resto
- Fast Internet Access
- Lobby & Lounge
- 6 Floor Parking Area

### Fitness Center





Mini Garden

# Material & Specification

### Smart Home System\*

\*The Signature Lotus Tower Only



## High Quality Sanitary Finishing\*

\*The Signature Lotus Tower Only



# Material & Specification

### Marble Tile\*

\*The Signature Lotus Tower Only



### Smart Door Lock System\*

\*The Signature Lotus Tower Only





#### THE SIGNATURE LOTUS TOWER

#### **BUILDING SPECIFICATION**

Foundation : Bore Pile and Raft Foundation

External Wall : Prefabrication wall with paint finish

Internal Wall Lightbrick with plastering

#### **FINISHES** LIVING ROOM

Ceiling : Gypsum Board, Metal Furing / Hollo