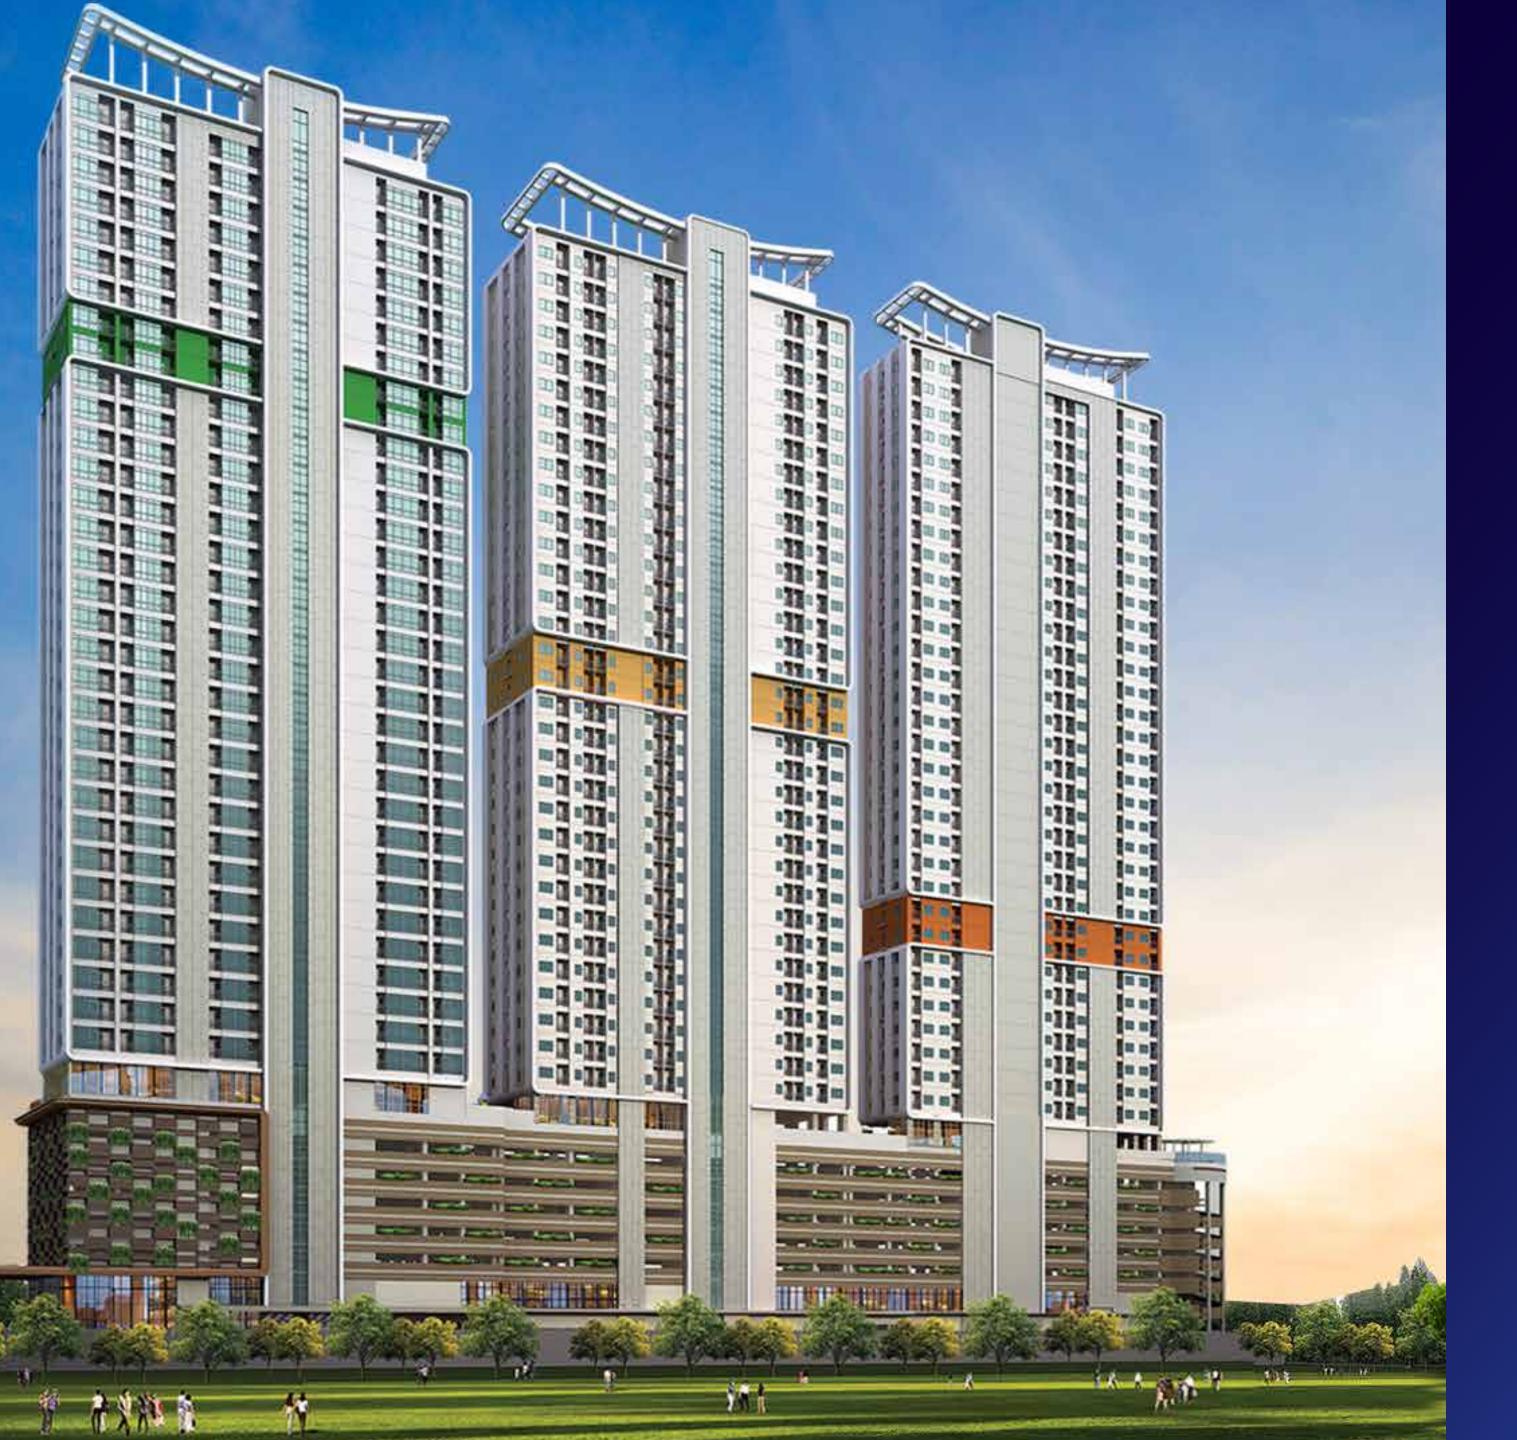

Apartment B Residence is an apartment built by the well-known developer MGM Propertindo. It is an apartment in BSD City that has a very strategic location because of its location in the Edutown education area of BSD City. Apartment B Residence has a land area of 6800 m², with 3 towers, and has 40 floors in each tower.

## Project Data

PROJECT NAME B Residence BSD

LOCATION

Jl. Edutown Kav. III. 1 BSD City

SITE AREA 6,800 M2

NUMBER OF FLOOR 39th Floor

NUMBER OF ROOM 1956 Rooms

BUILDING HEIGHT 146 M