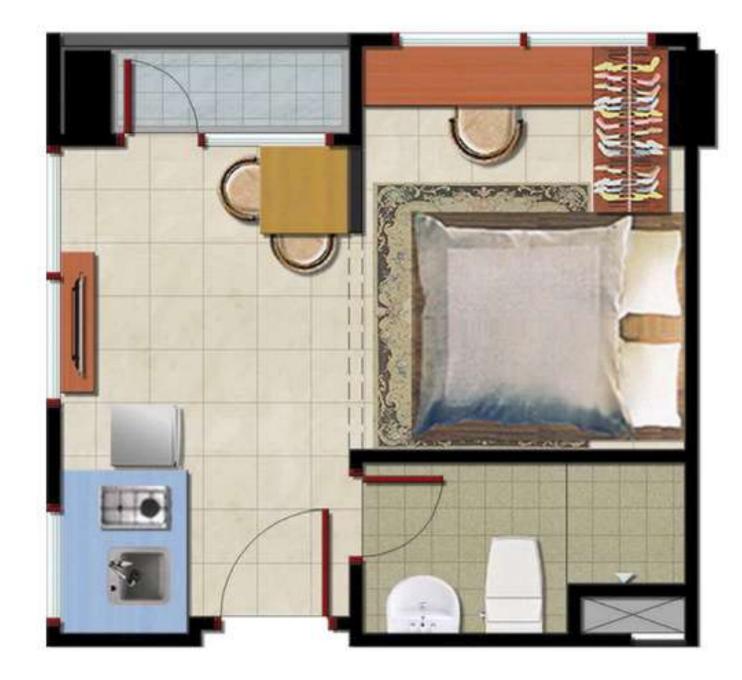

ulsion paint finish

Marble Tile Floor

#### **BATHROOM**

Ceiling : Gypsum Board, Metal Furing/Hollow Frame with

paint finish

Lightbrick with ceramic tile with border pattern finish Wall

Floor : Ceramic tiles

Door : Engineering Door Solid with aluminium frame : Anodized Aluminium frame with clear glass Windows

Sanitary : GROHE and Toto or Equal

> 1 Shower set 1 Water Closet 1 Wash basin

#### **UNIT FACILITIES**

: Studio - 1300 VA Electricity

1 BR / 2 BR - 2200 VA : PDAM / Deep Well Water Source Telephone : 1 line point

TV Installation ; 1 TV point

Water Heater : Install point available Air Conditioner : Install point available Security : 24 hour with CCTV

**OWNERSHIP** : HGB Strata Title

## Floor Plan & LAM UT

## Floor Plan Tulip Tower







## 

## Layout Tulip Tower







Studio B 26,80

## Floor Plan & LAME TO THE STATE OF THE STATE

### Floor Plan Rose Tower



## Floor Plan & LAY (O) UT

### Layout Rose Tower



Semi Gross 19.90 M2 E9 & S9



Semi Gross 19.30 M2 E8 & S8



Semi Gross 19.30 M2 F8 & R8



Semi Gross 19.90 M2 F9 & R9



Semi Gross 22.70 M2



Semi Gross 23.85 M2

## Floor Plan & LAM UT

### Floor Plan Lotus Tower



## Floor Plan & LAMOUT

## Layout Lotus Tower









Studio A 22,72 M2

Studio B 23,85 M2

Bedroom 31,66 M2

2 Bedroom (Optional) 38,35 M2



## Project Data

PROJECT NAME B Residence BSD

LOCATION

Jl. Edutown Kav. III. 1 BSD City

SITE AREA 6,800 M2

NUMBER OF FLOOR 39th Floor

NUMBER OF ROOM 1956 Rooms

BUILDING HEIGHT 146 M

PARKING AREA 6 FLOOR



## Developer

MGM Propertindo (PT Maju Gemilang Mandiri) is a property de