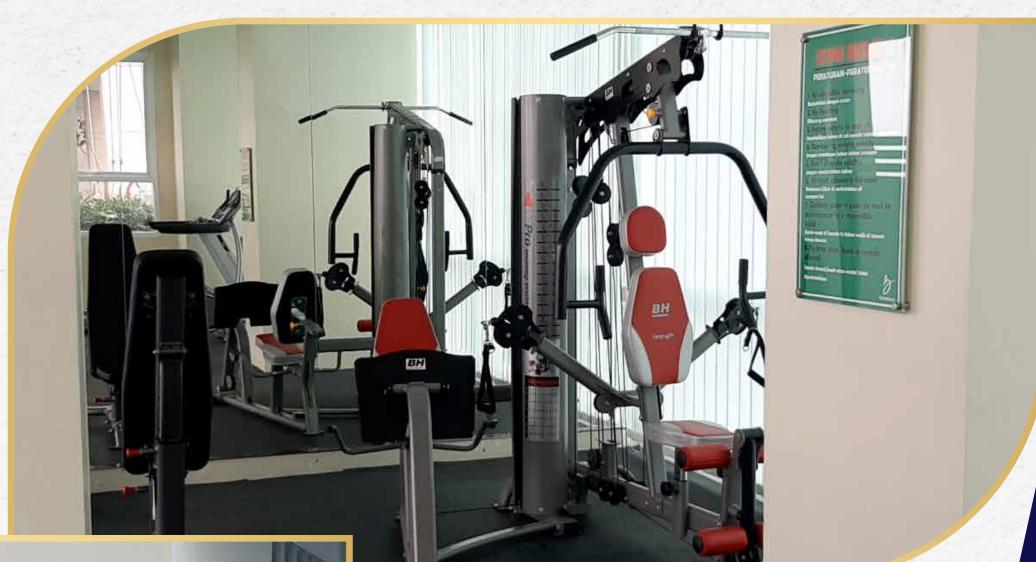

Apartment B Residence is an apartment built by the well-known developer MGM Propertindo. It is an apartment in BSD City that has a very strategic location because of its location in the Edutown education area of BSD City. Apartment B Residence has a land area of 6800 m², with 3 towers, and has 40 floors in each tower.





## Premium

## FACILITIES

168 Meters Infinity Pool



Sunken Lounge

## Premium FACILITIES

- Pool Cafe
- Food Court
- Mini Market
- Laundry
- Cafe & Resto
- Fast Internet Access
- Lobby & Lounge
- 6 Floor Parking Area

### Fitness Center





Mini Garden

# Material & Specification

### Smart Home System\*

\*The Signature Lotus Tower Only



## High Quality Sanitary Finishing\*

\*The Signature Lotus Tower Only



# Material & Specification

### Marble Tile\*

\*The Signature Lotus Tower Only



### Smart Door Lock System\*

\*The Signature Lotus Tower Only





#### THE SIGNATURE LOTUS TOWER

#### **BUILDING SPECIFICATION**

Foundation : Bore Pile and Raft Foundation

External Wall : Prefabrication wall with paint finish

Internal Wall Lightbrick with plastering

#### **FINISHES** LIVING ROOM

Ceiling : Gypsum Board, Metal Furing / Hollow Frame with paint finish

> : Partition Double Gypsum with emulsion paint finish

Reinforce Concrete

Marble Tile

Main Door : Engineering Door Solid with wooden frame and Smart Door Lock