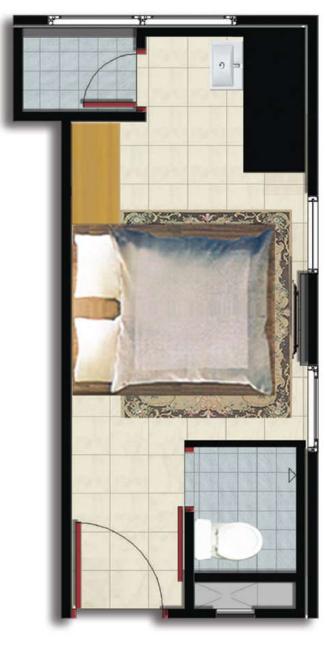

## Floor Plan & LAM UT

### Floor Plan Lotus Tower

## Layout Lotus Tower

Studio A 22,72 M2

Studio B 23,85 M2

Bedroom 31,66 M2

2 Bedroom (Optional) 38,35 M2