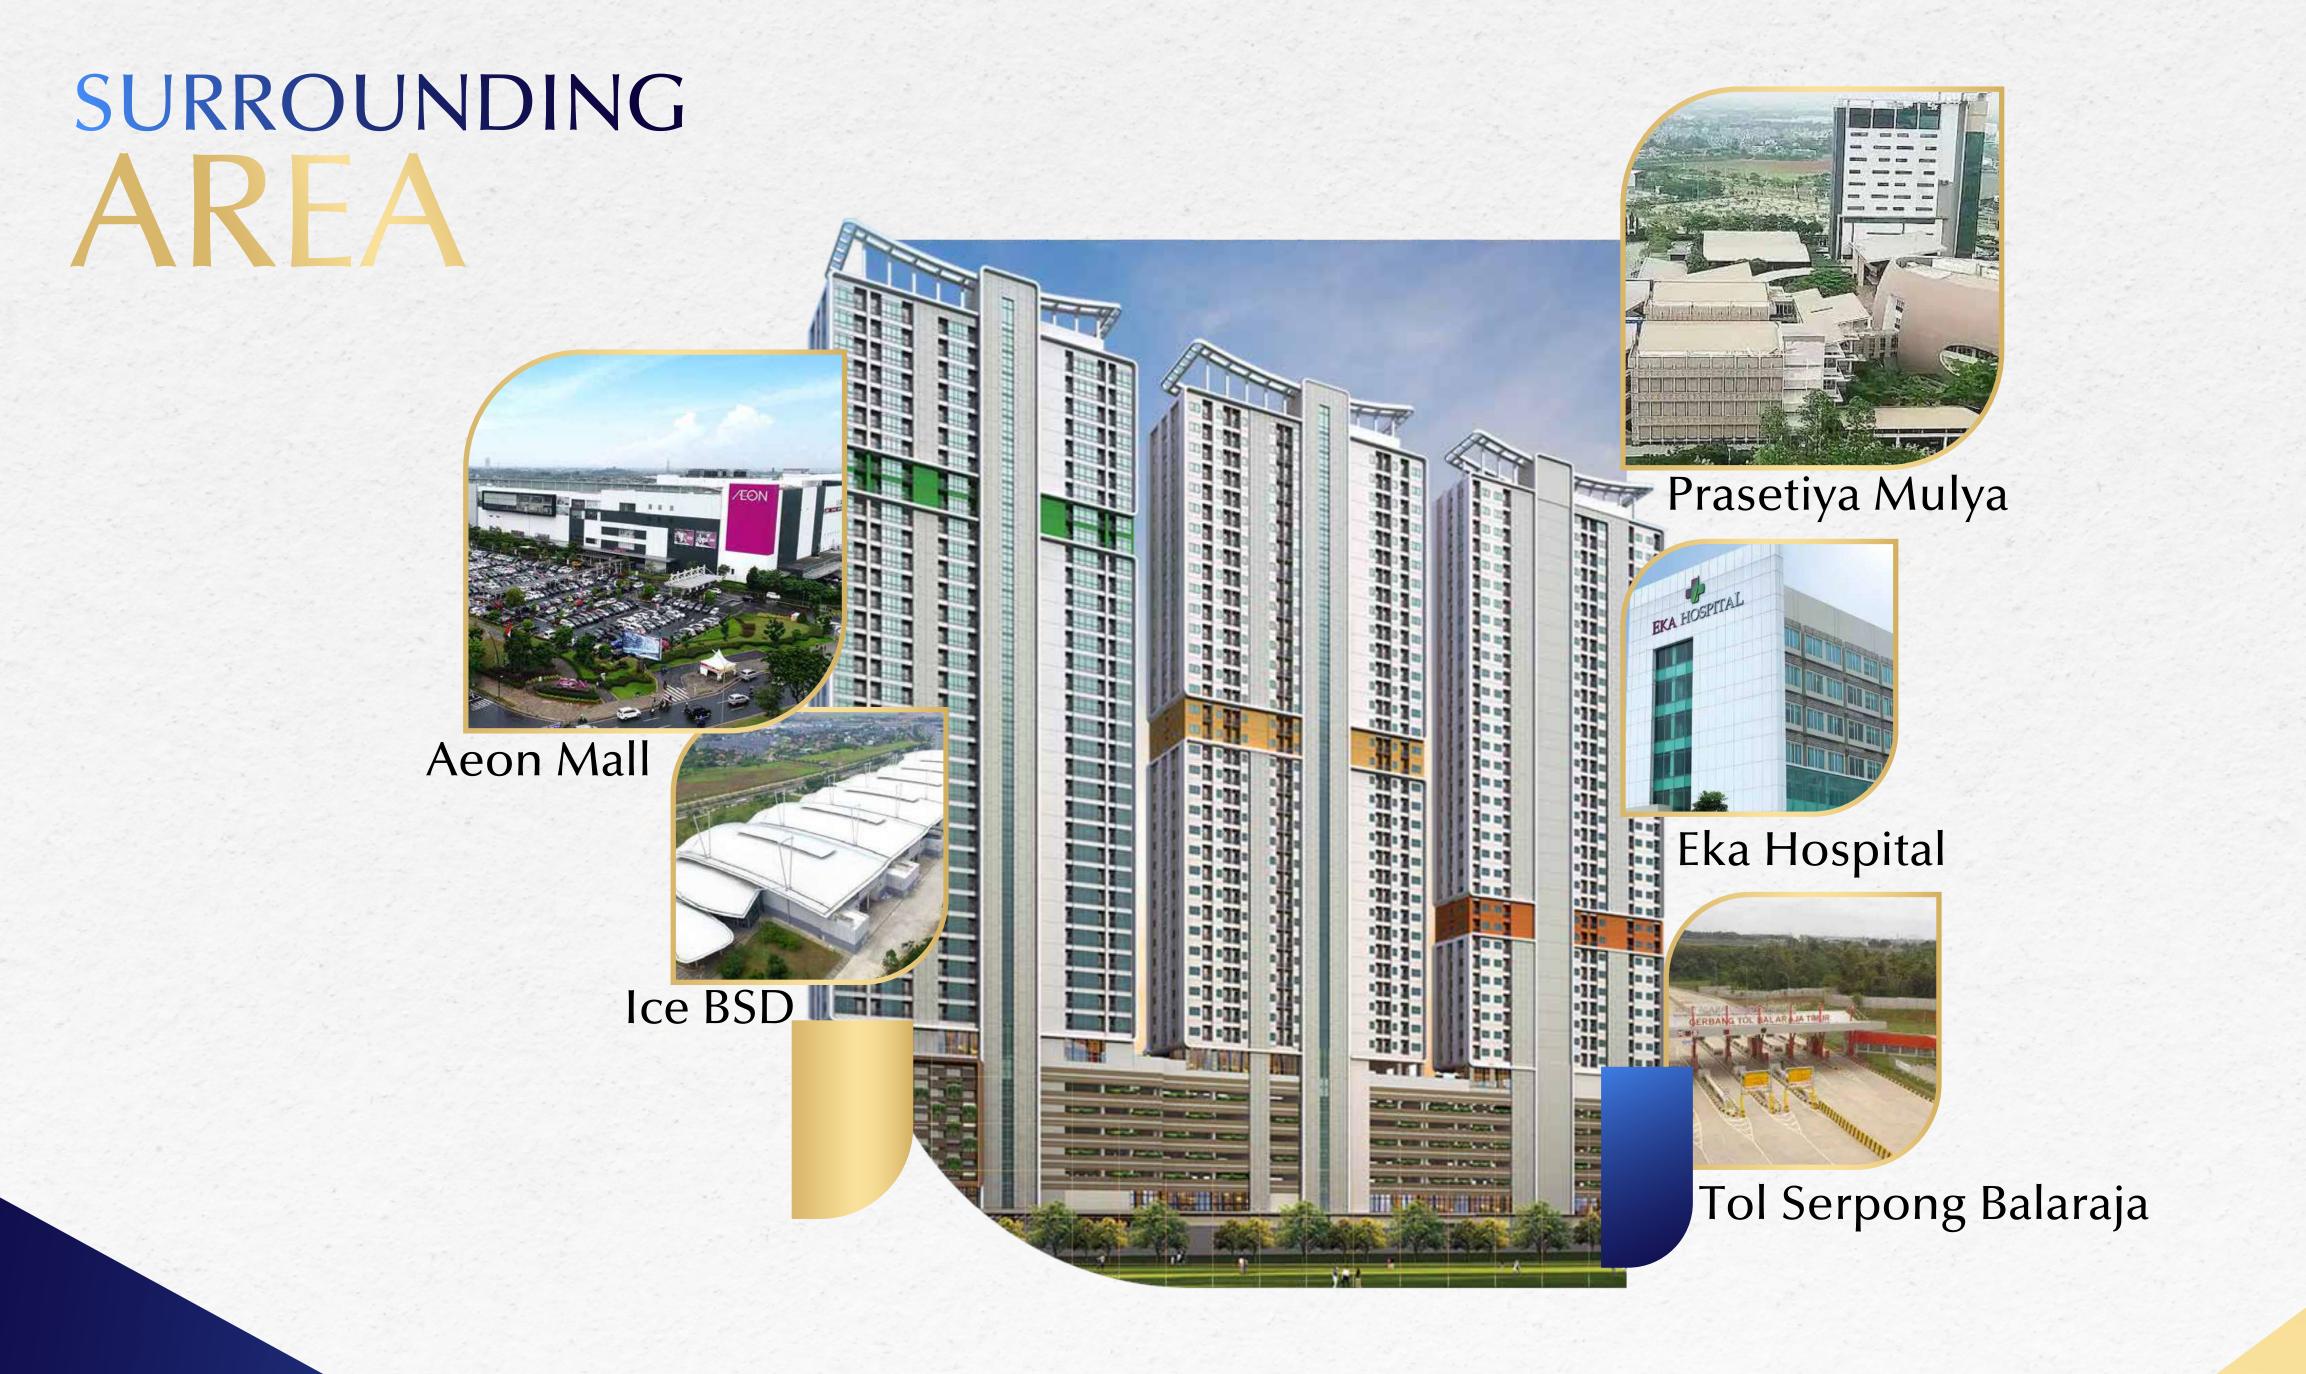

Apartment B Residence is an apartment built by the well-known developer MGM Propertindo. It is an apartment in BSD City that has a very strategic location because of its location in the Edutown education area of BSD City. Apartment B Residence has a land area of 6800 m², with 3 towers, and has 40 floors in each tower.