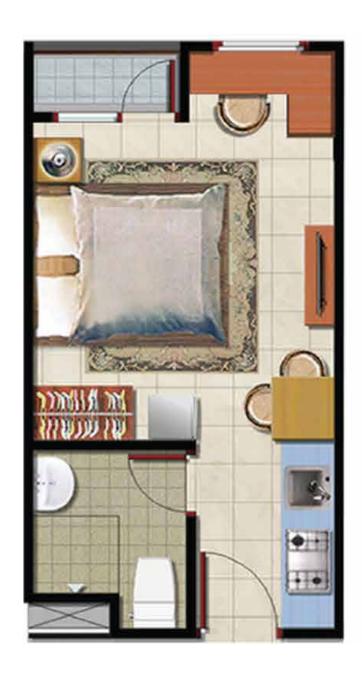

## Layout Lotus Tower

Studio A 22,72 M2

Studio B 23,85 M2

Bedroom 31,66 M2

2 Bedroom (Optional) 38,35 M2