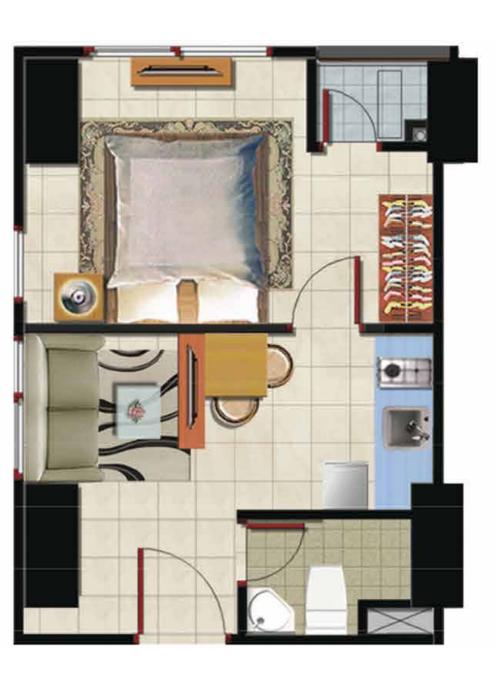

## Layout Lotus Tower

Studio A 22,72 M2

Studio B 23,85 M2

Bedroom 31,66 M2

2 Bedroom (Optional) 38,35 M2