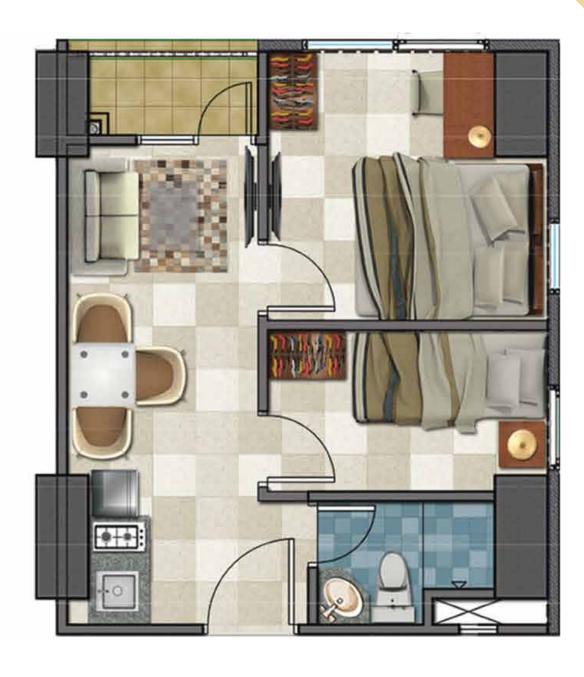

## Layout Lotus Tower

Studio A 22,72 M2

Studio B 23,85 M2

Bedroom 31,66 M2

2 Bedroom (Optional) 38,35 M2