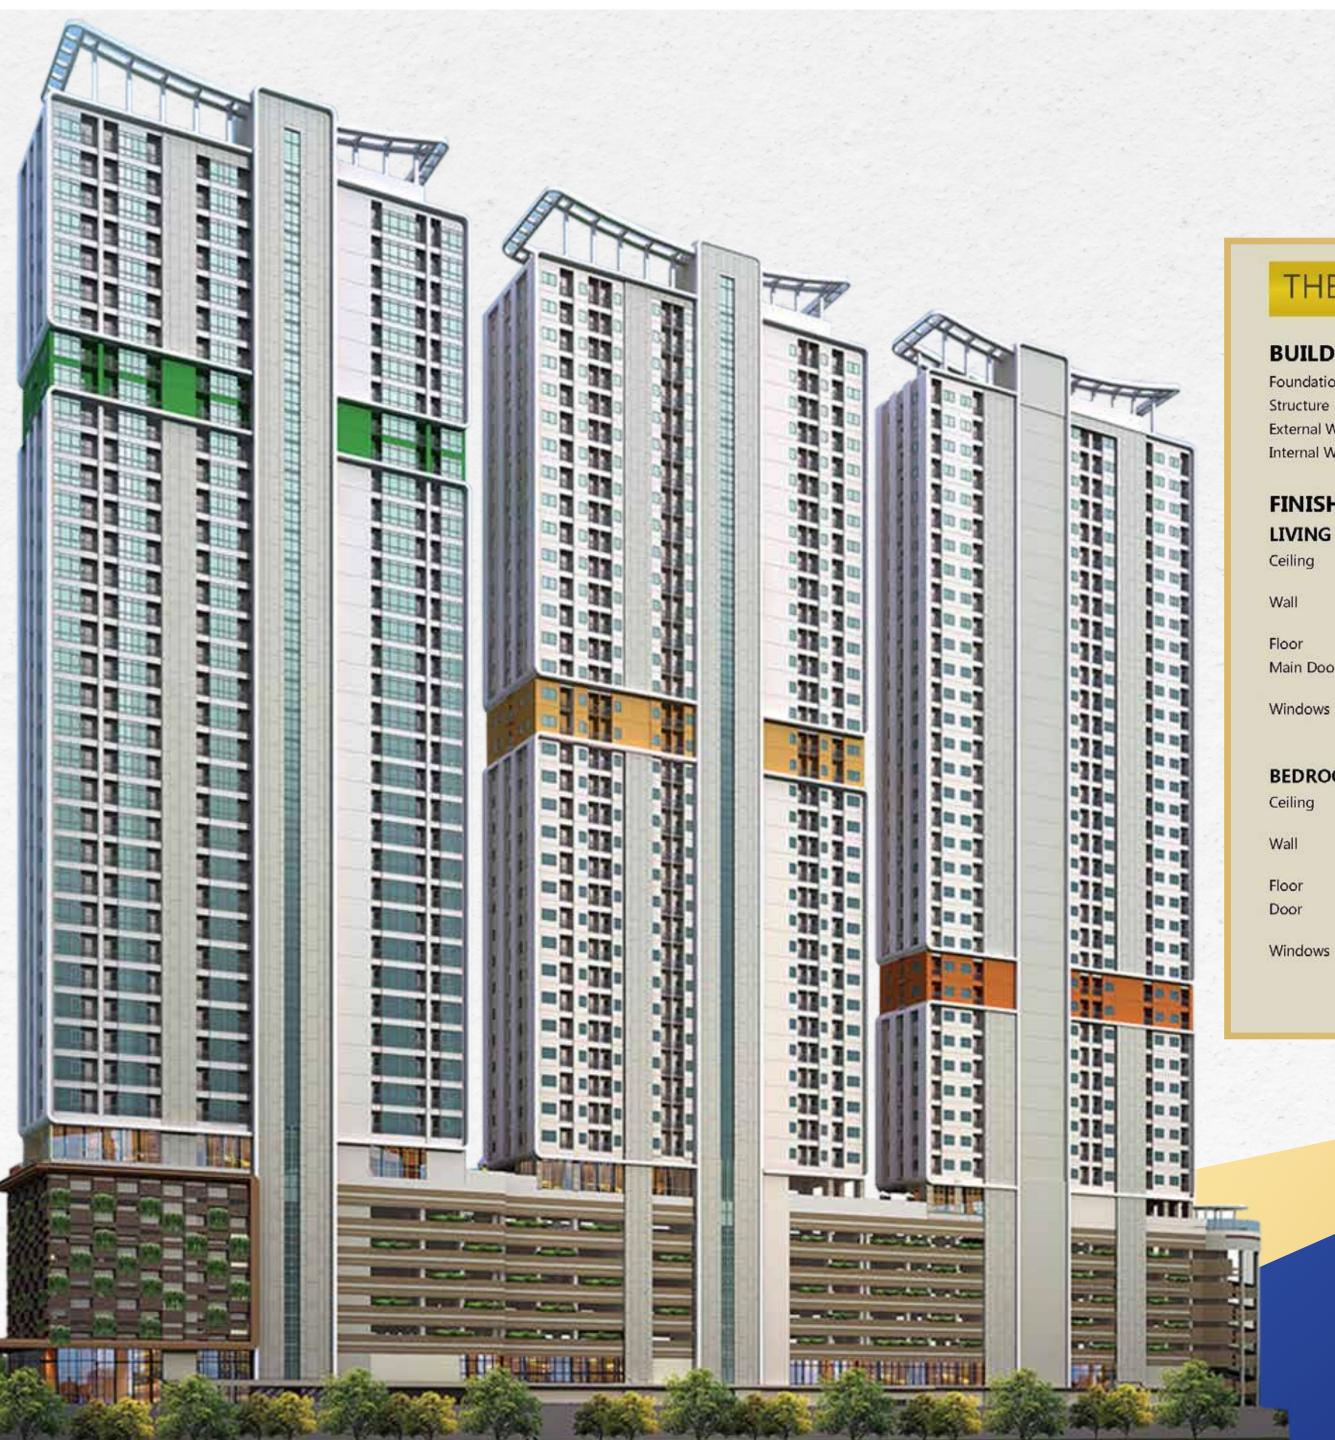

#### THE SIGNATURE LOTUS TOWER

#### **BUILDING SPECIFICATION**

Foundation : Bore Pile and Raft Foundation

External Wall : Prefabrication wall with paint finish

Internal Wall Lightbrick with plastering

#### **FINISHES** LIVING ROOM

Ceiling : Gypsum Board, Metal Furing / Hollow Frame with paint finish

> : Partition Double Gypsum with emulsion paint finish

Reinforce Concrete

Marble Tile

Main Door : Engineering Door Solid with wooden frame and Smart Door Lock

: Anodized aluminium frame with clear

glass

#### BEDROOM

: Gypsum Board, Metal Furing / Ceiling Hollow Frame with paint finish : partition double gypsum with

emulsion paint finish

Marble Tile

: Engineering Door Solid with aluminium frame

Windows : Anodized Aluminium frame with

clear glass

#### KITCHEN AND DINING ROOM

Fairface with paint finish Ceiling

Wall : Partition Double Gypsum with emulsion paint finish

Marble Tile Floor

#### **BATHROOM**

Ceiling : Gypsum Board, Metal Furing/Hollow Frame with

paint finish

Lightbrick with ceramic tile with border pattern finish Wall

Floor : Ceramic tiles

Door : Engineering Door Solid with aluminium frame : Anodized Aluminium frame with clear glass Windows

Sanitary : GROHE and Toto or Equal

> 1 Shower set 1 Water Closet 1 Wash basin

#### **UNIT FACILITIES**

: Studio - 1300 VA Electricity

1 BR / 2 BR - 2200 VA : PDAM / Deep Well Water Source Telephone : 1 line point

TV Installation ; 1 TV point

Water Heater : Install point available Air Conditioner : Install point available Security : 24 hour with CCTV

**OWNERSHIP** : HGB Strata Title