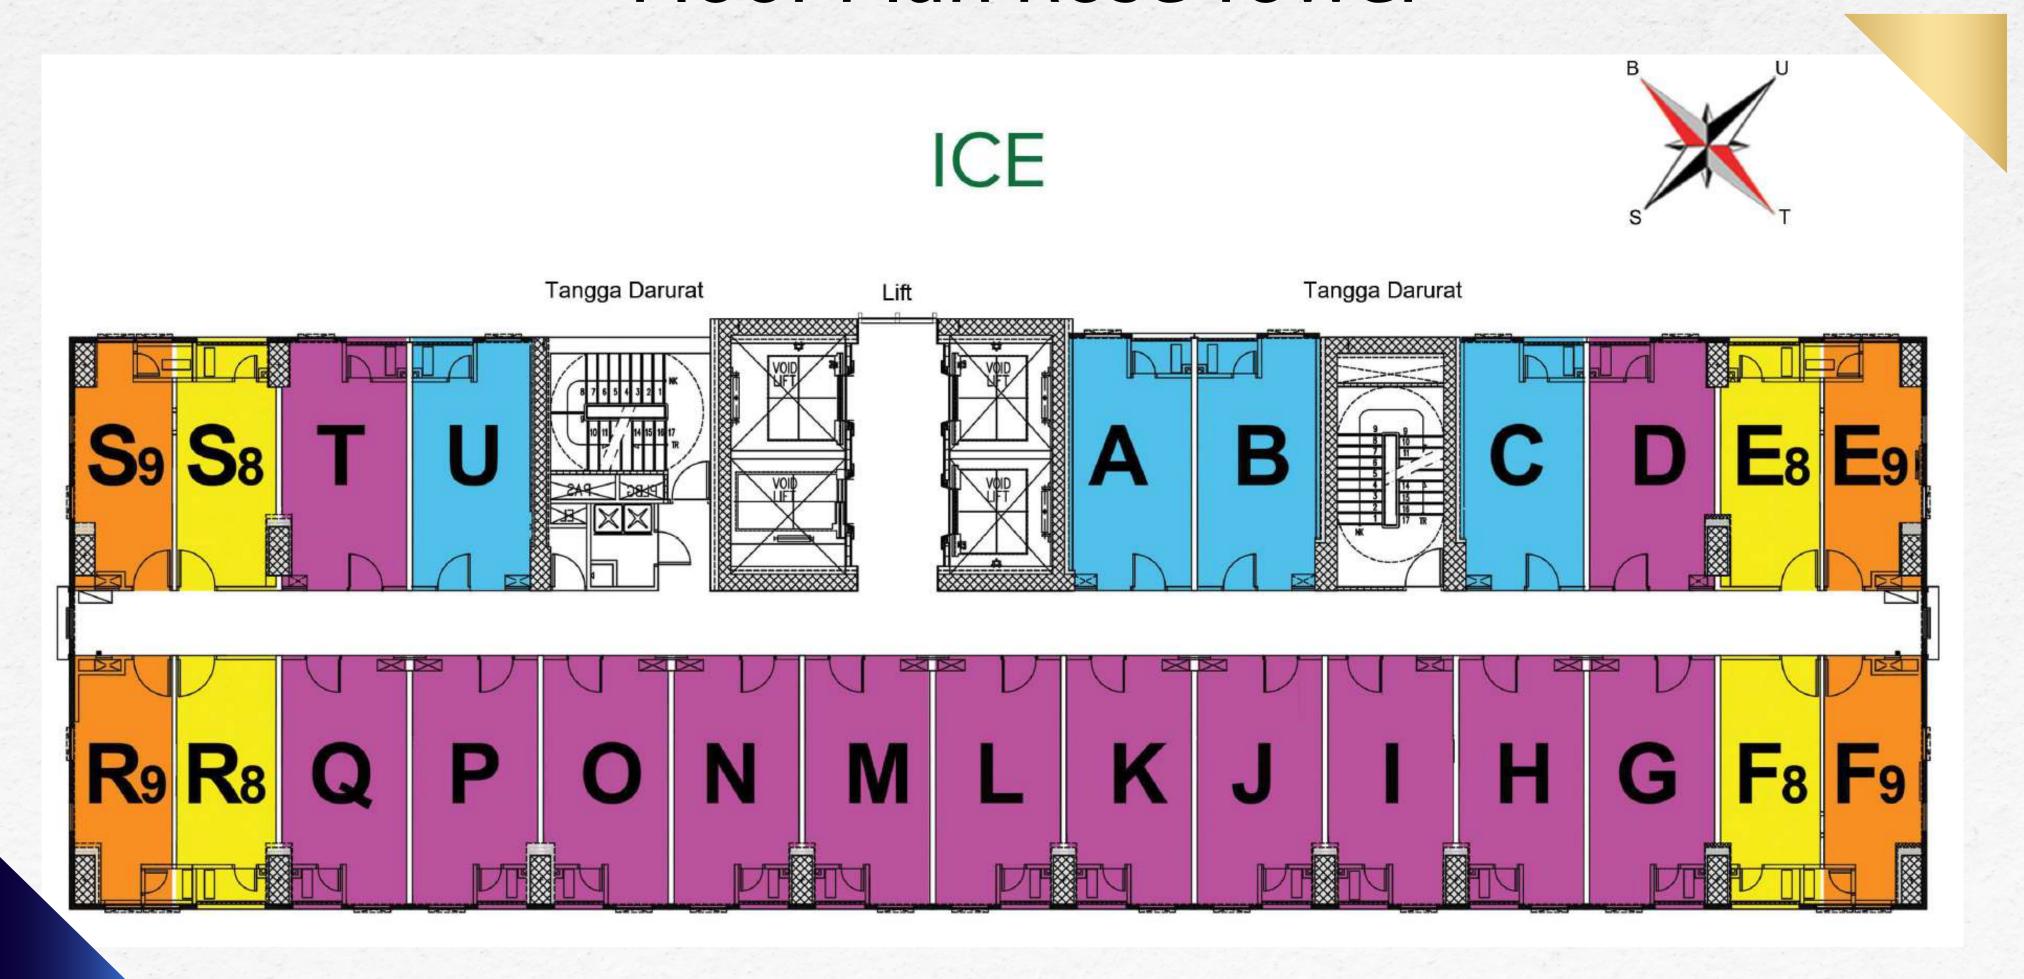

## Floor Plan & LAME TO THE STATE OF THE STATE

### Floor Plan Rose Tower

## Floor Plan & LAY (O) UT

### Layout Rose Tower

Semi Gross 19.90 M2 E9 & S9

Semi Gross 19.30 M2 E8 & S8

Semi Gross 19.30 M2 F8 & R8

Semi Gross 19.90 M2 F9 & R9

Semi Gross 22.70 M2

Semi Gross 23.85 M2