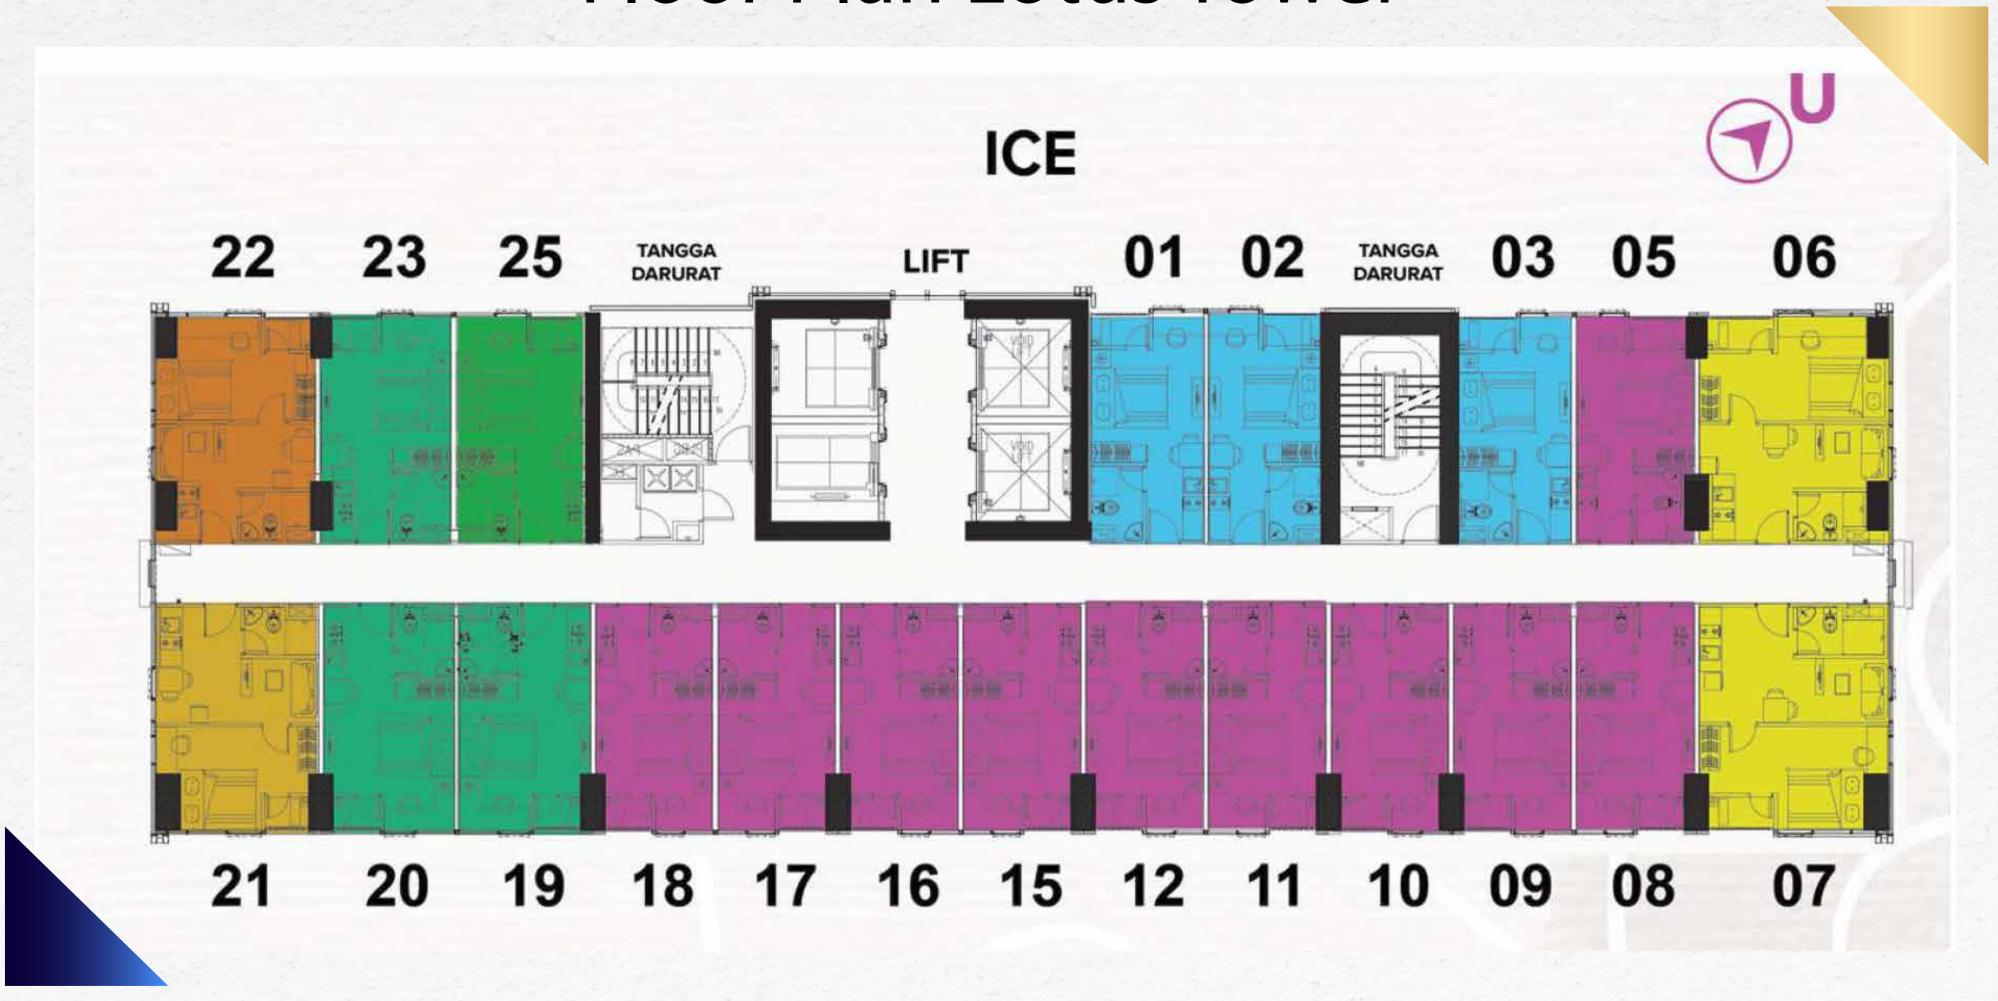

### Floor Plan Lotus Tower

## Layout Lotus Tower

Studio A 22,72 M2

Studio B 23,85 M2

Bedroom 31,66 M2

2 Bedroom (Optional) 38,35 M2