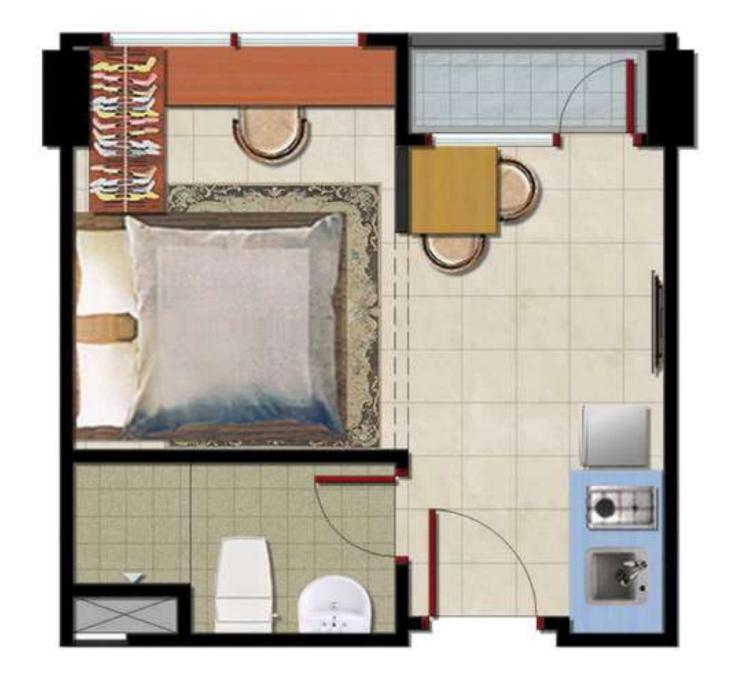

## Floor Plan & LAM UT

### Floor Plan Lotus Tower

## Floor Plan & LAMOUT

## Layout Lotus Tower

Studio A 22,72 M2

Studio B 23,85 M2

Bedroom 31,66 M2

2 Bedroom (Optional) 38,35 M2