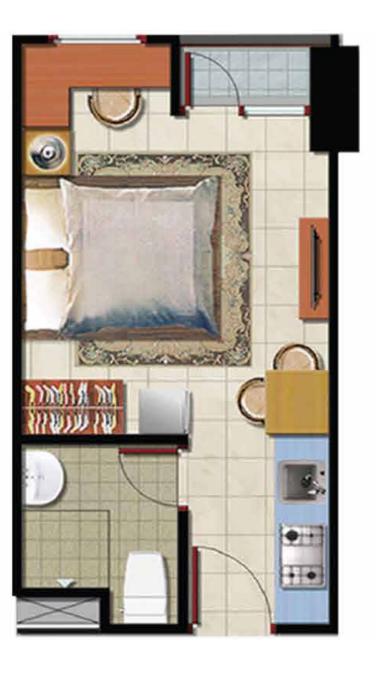

## Layout Lotus Tower

Studio A 22,72 M2

Studio B 23,85 M2

Bedroom 31,66 M2

2 Bedroom (Optional) 38,35 M2