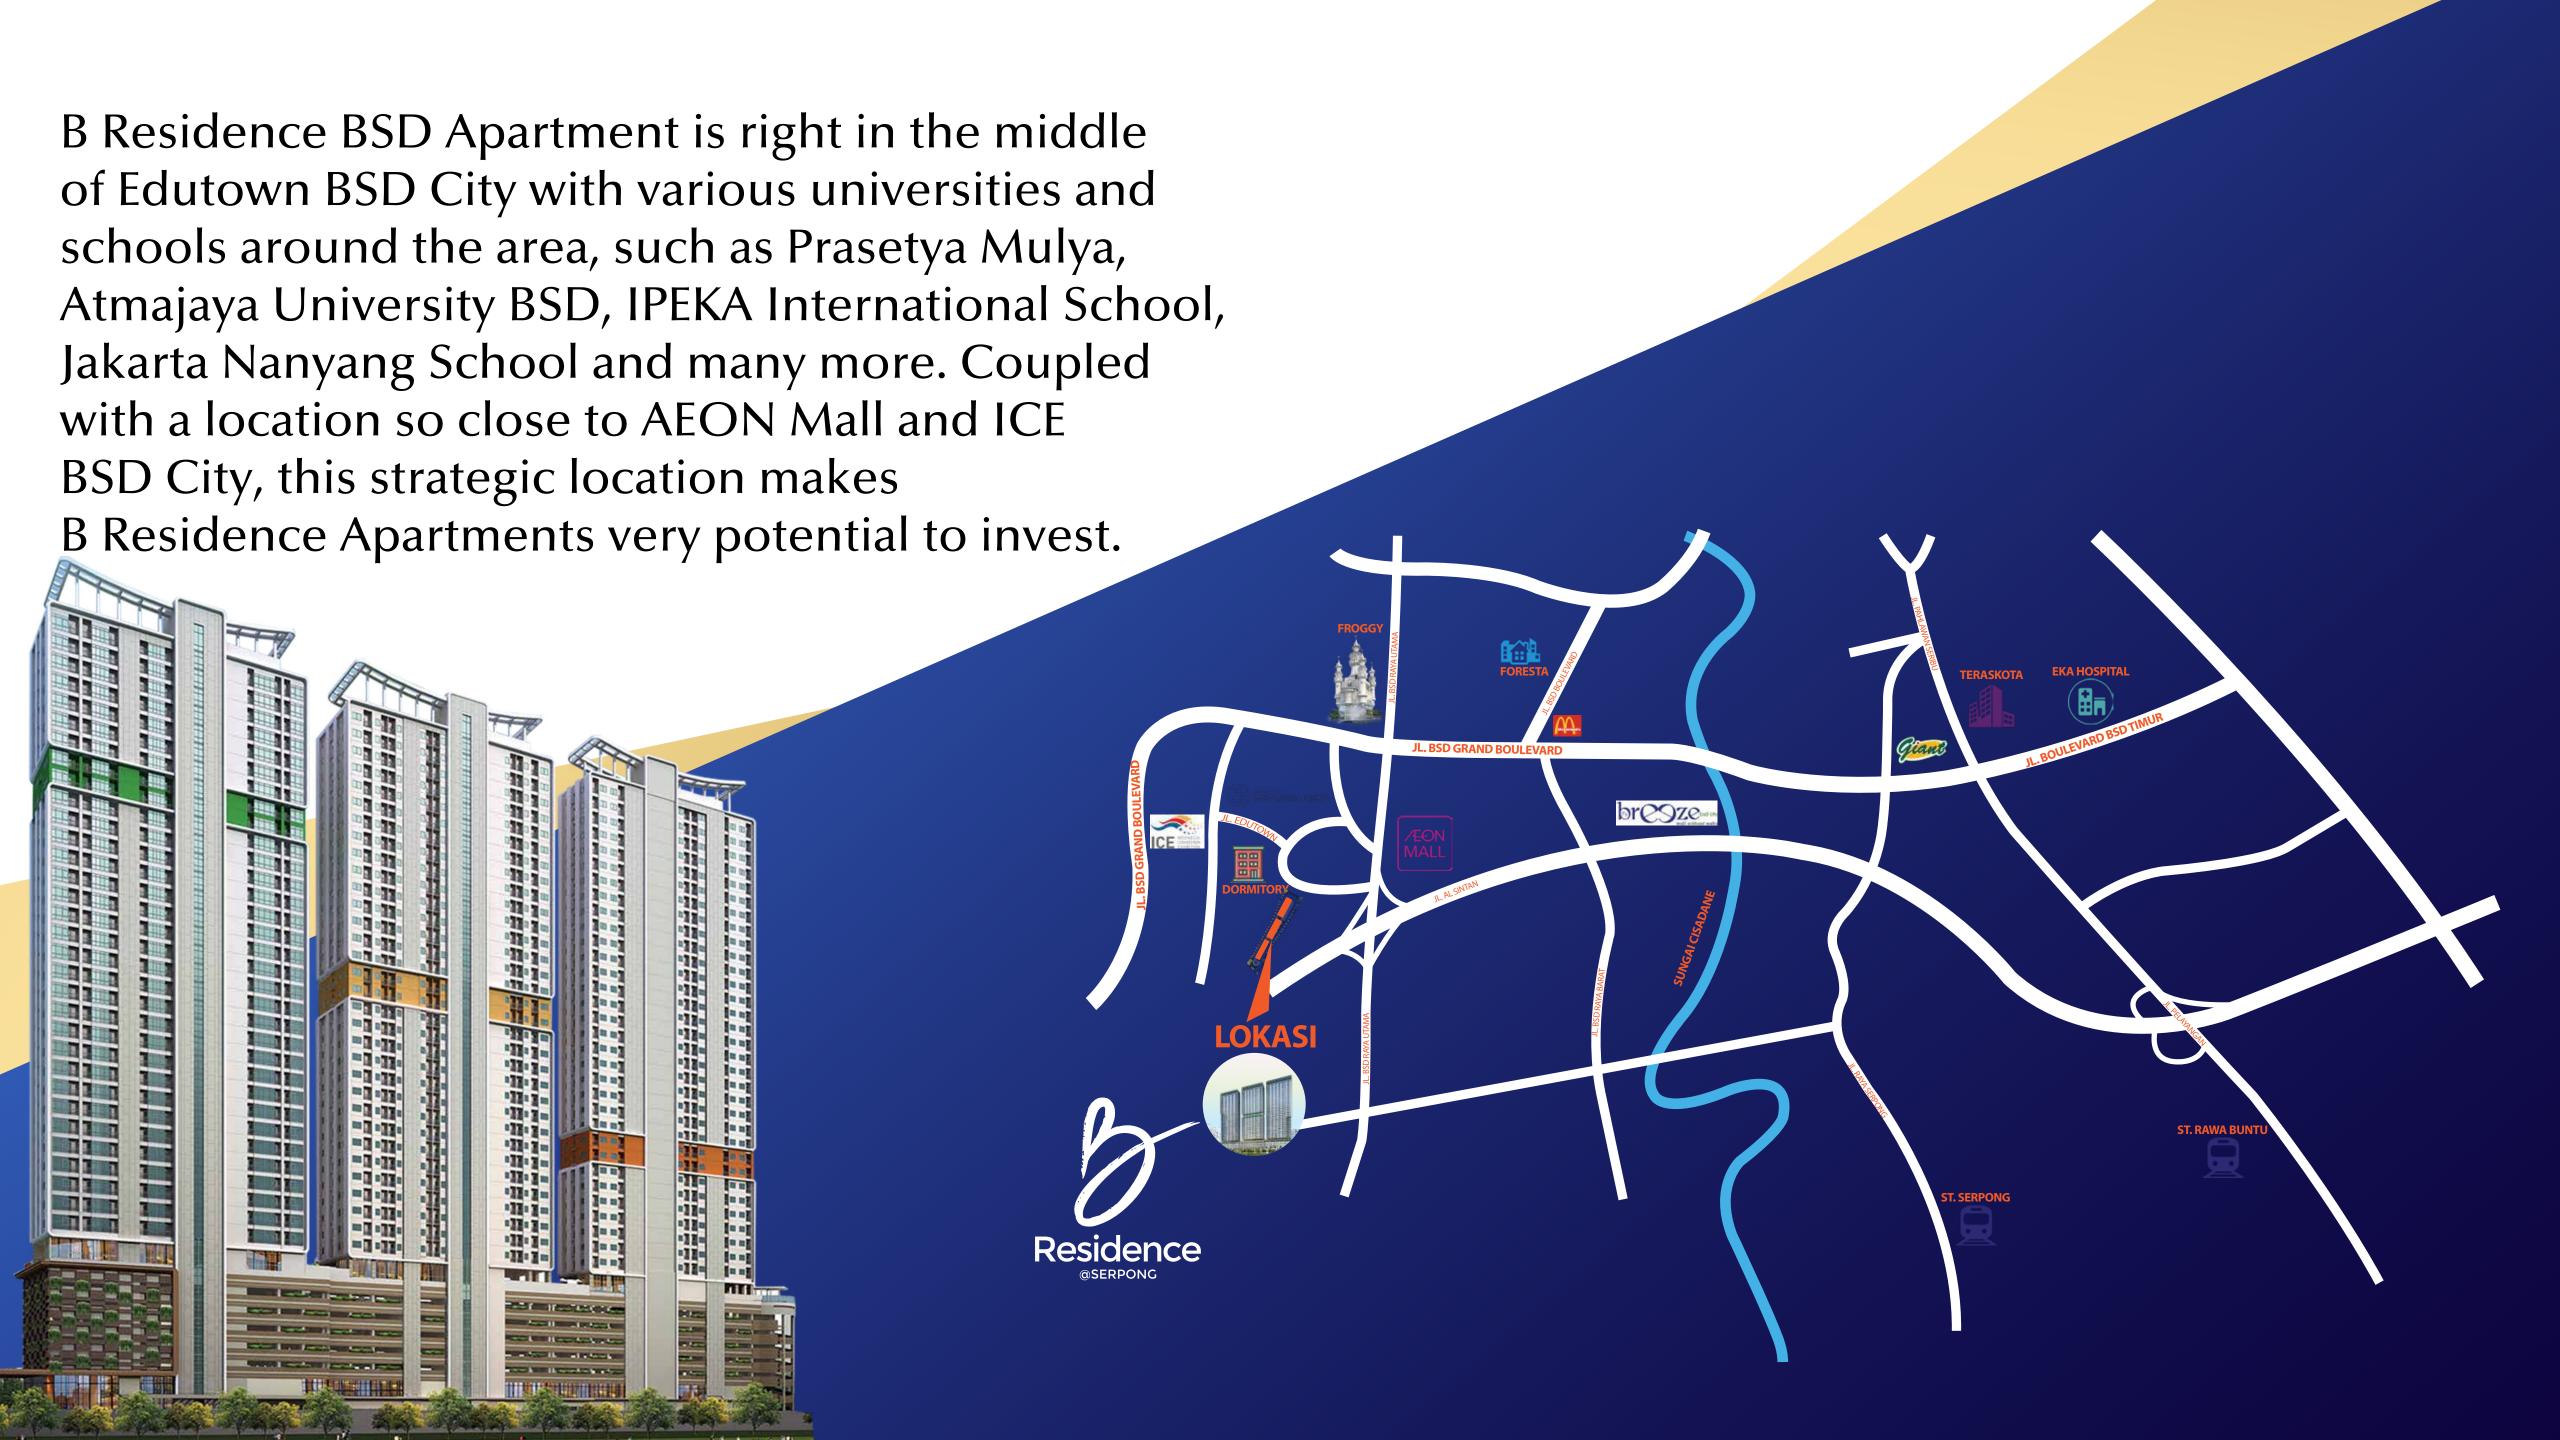

Apartment B Residence is an apartment built by the well-known developer MGM Propertindo. It is an apartment in BSD City that has a very strategic location because of its location in the Edutown education area of BSD City. Apartment B Residence has a land area of 6800 m², with 3 towers, and has 40 floors in each tower.