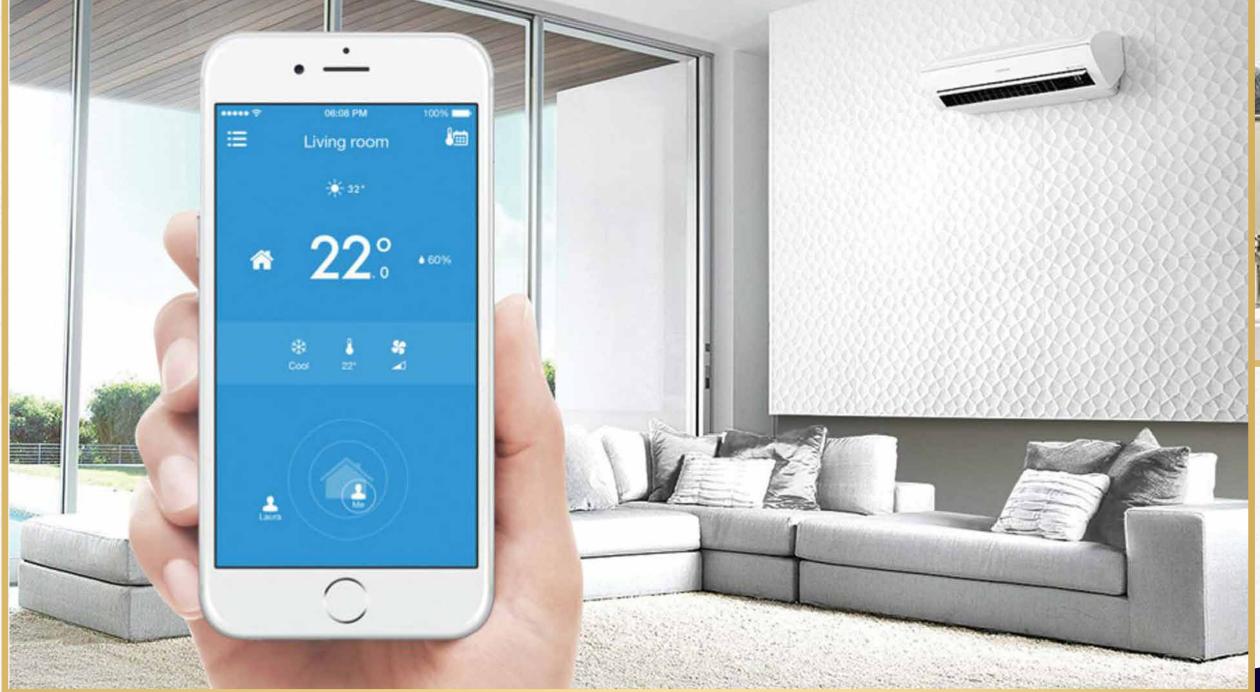

Apartment B Residence is an apartment built by the well-known developer MGM Propertindo. It is an apartment in BSD City that has a very strategic location because of its location in the Edutown education area of BSD City. Apartment B Residence has a land area of 6800 m², with 3 towers, and has 40 floors in each tower.





## Premium

## FACILITIES

168 Meters Infinity Pool



Sunken Lounge

## Premium FACILITIES

- Pool Cafe
- Food Court
- Mini Market
- Laundry
- Cafe & Resto
- Fast Internet Access
- Lobby & Lounge
- 6 Floor Parking Area

### Fitness Center





Mini Garden

# Material & Specification

### Smart Home System\*

\*The Signature Lotus Tower Only



## High Quality Sanitary Finishing\*

\*The Signature Lotus Tower Only



# Material & Specification

### Marble Tile\*

\*The Signature Lotus Tower Only



### Smart Door Lock System\*

\*The Signature Lotus Tower Only





#### THE SIGNATURE LOTUS TOWER

#### **BUILDING SPECIFICATION**

Foundation : Bore Pile and Raft Foundation

External Wall : Prefabrication wall with paint finish

Internal Wall Lightbrick with plastering

#### **FINISHES** LIVING ROOM

Ceiling : Gypsum Board, Metal Furing / Hollow Frame with paint finish

> : Partition Double Gypsum with emulsion paint finish

Reinforce Concrete

Marble Tile

Main Door : Engineering Door Solid with wooden frame and Smart Door Lock

: Anodized aluminium frame with clear

glass

#### BEDROOM

: Gypsum Board, Metal Furing / Ceiling Hol