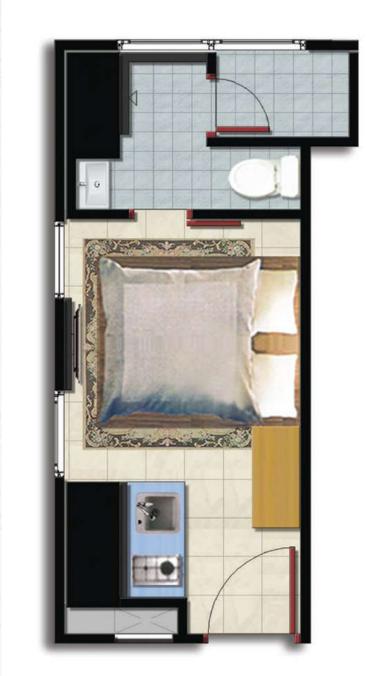

## Floor Plan & LAM UT

### Floor Plan Lotus Tower

## Floor Plan & LAMOUT

## Layout Lotus Tower

Studio A 22,72 M2

Studio B 23,85 M2

Bedroom 31,66 M2

2 Bedroom (Optional) 38,35 M2