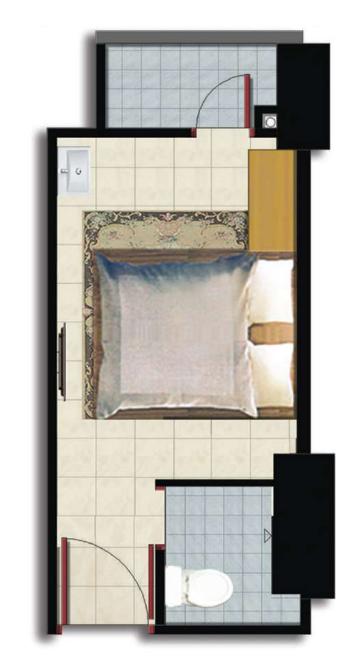

## Floor Plan & LAM UT

### Floor Plan Lotus Tower

## Floor Plan & LAMOUT

## Layout Lotus Tower

Studio A 22,72 M2

Studio B 23,85 M2

Bedroom 31,66 M2

2 Bedroom (Optional) 38,35 M2