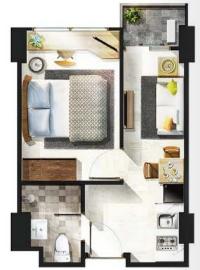

the night or for a fresh start in the morning.

### **ELEVATION PLAN**



### **FLOORPLAN**



### **POOL VIEW**



**CITY VIEW** 



#### **EXTERIOR**

: Precast Concrete Paint Finish Window Glass: Clear Glass : Reinforced Concrete Wall

Window & Door Frame

: Aluminium

#### INTERIOR (UNIT)

Floor : Homogeneous Tile Main Door: Engineering Door with Access Card : Light Concrete Plafond : Fairface Paint Finish Kitchen: Concrete Top Table

Including : AC Installation

#### **BATHROOM (UNIT)**

Wall : Bata Ringan & Keramik Window Plafond: Gypsum WR Sanitary: ex. TOTO Door : Engineering Door

#### **BALCONY (UNIT)**

Window Glass : Clear Glass

: Aluminium 1BR : 1.300 watt : Sliding ex. YKK 2 BR & 2 BRC : 2.200 watt



STUDIO

SGA: 22.61 m<sup>2</sup>

# 1 BEDROOM

SGA: 32.19 m<sup>2</sup>





# 2 BEDROOM

SGA: 39.38 m<sup>2</sup>



### 2 BEDROOM CORNER

SGA: 40.89 m<sup>2</sup>





### © 021 543 99 885 © 0818 0726 2000

#### MARKETING GALLERY

CITRA 7 EXT.. CITRAGARDEN CITY. **KALIDERES, JAKARTA BARAT CITRAGARDENCITY.COM**