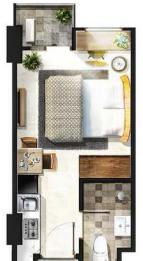

### **FLOORPLAN**

#### **BALCONY (UNIT)**

Window Glass : Clear Glass

: Aluminium 1BR : 1.300 watt : Sliding ex. YKK 2 BR & 2 BRC : 2.200 watt

STUDIO

SGA: 22.61 m<sup>2</sup>