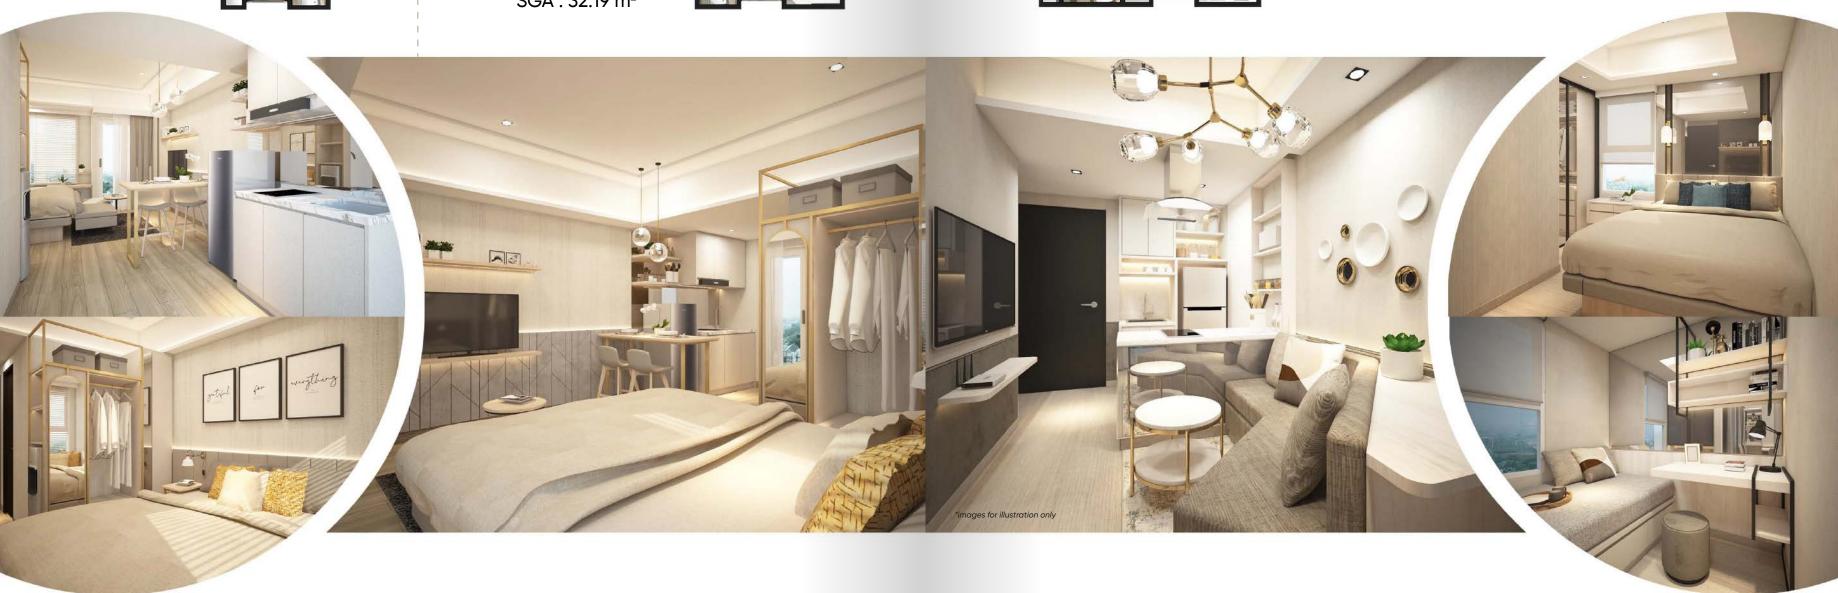

#### **EXTERIOR**

: Precast Concrete Paint Finish Window Glass: Clear Glass : Reinforced Concrete Wall

Window & Door Frame

: Aluminium

#### INTERIOR (UNIT)

Floor : Homogeneous Tile Main Door: Engineering Door with Access Card : Light Concrete Plafond : Fairface Paint Finish Kitchen: Concrete Top Table

Including : AC Installation

#### **BATHROOM (UNIT)**

Wall : Bata Ringan & Keramik Window Plafond: Gypsum WR Sanitary: ex. TOTO Door : Engineering Door

#### **BALCONY (UNIT)**

Window Glass : Clear Glass

: Aluminium 1BR : 1.300 watt : Sliding ex. YKK 2 BR & 2 BRC : 2.200 watt

STUDIO

SGA: 22.61 m<sup>2</sup>