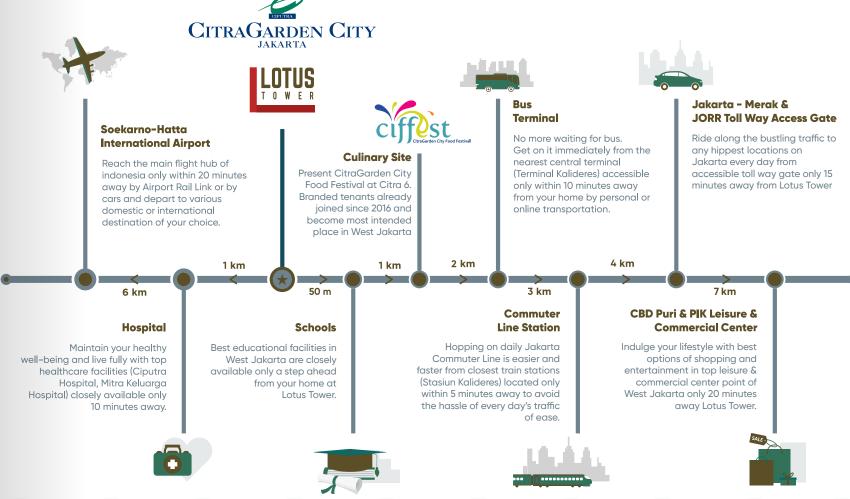

#### **SHUTTLE BUS**

Just one tap with eMoney will take you go around CitraGarden City to International Airport Soekarno Hatta. Track the bus digital with live track location.

#### **FASCINATING AMENITIES**

Complement your needs and make your life more productive by presenting you, the integrated living development where residents fee the most convenient in terms of connectivity.