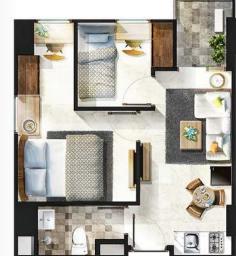

# 2 BEDROOM

SGA: 39.38 m<sup>2</sup>

### 2 BEDROOM CORNER

SGA: 40.89 m<sup>2</sup>