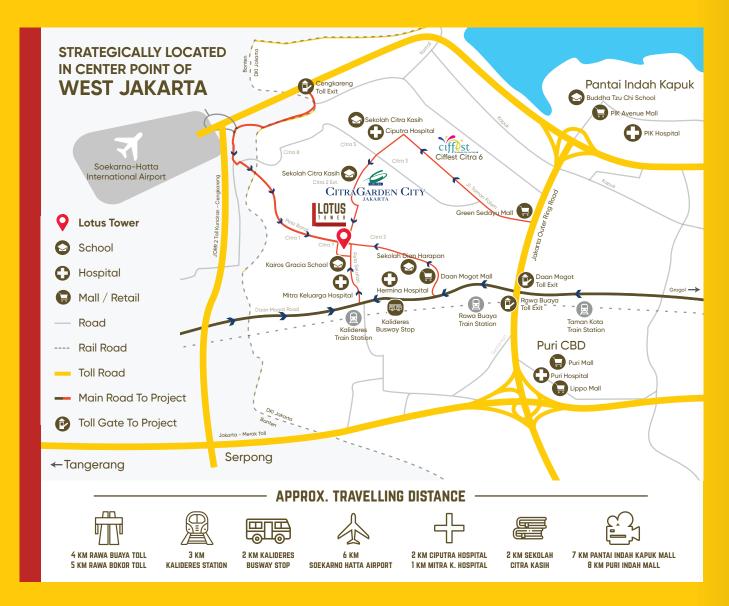

Designed as a residential complex in the mid 1981, CitraGarden City has developed as West Jakarta's first major new town development and also, one of the capital city's most environmentally conscious developments.

CitraGarden City has now expanded into a whole integrated 450-hectare new town, transforming a rural housing complex into a prime living space, with comprehensive commercial, recreational, and public facilities. These include everything that is required by the residents of a new town development including family clubs, sport facilities, meeting halls, water treatment plants, traditional and modern markets, education and health facilities.