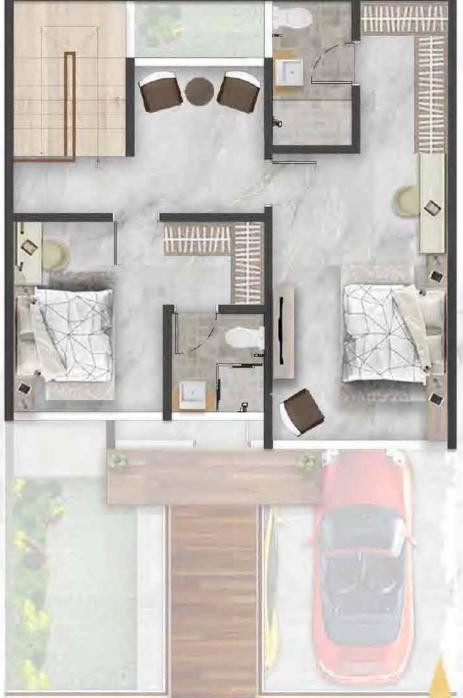

# LUMA Type 6 x 12.5

LT: 75 m<sup>2</sup>

3 Bedrooms

4 Bathrooms

LB: 150 m<sup>2</sup>

1 Maid Bedroom

• 1 Maid Bathroom

6 m

1st Floor

2<sup>nd</sup> Floor

3rd Floor