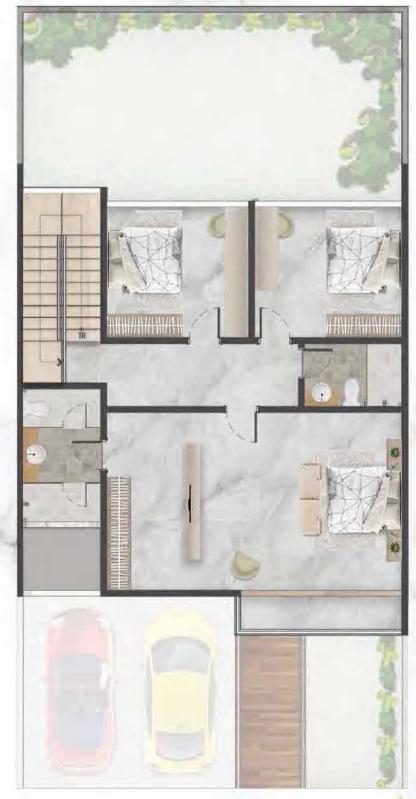

# LUMA Type 6 x 12.5

LT: 75 m<sup>2</sup>

3 Bedrooms

4 Bathrooms

LB: 150 m<sup>2</sup>

1 Maid Bedroom

• 1 Maid Bathroom

6 m

1st Floor

2<sup>nd</sup> Floor

3rd Floor