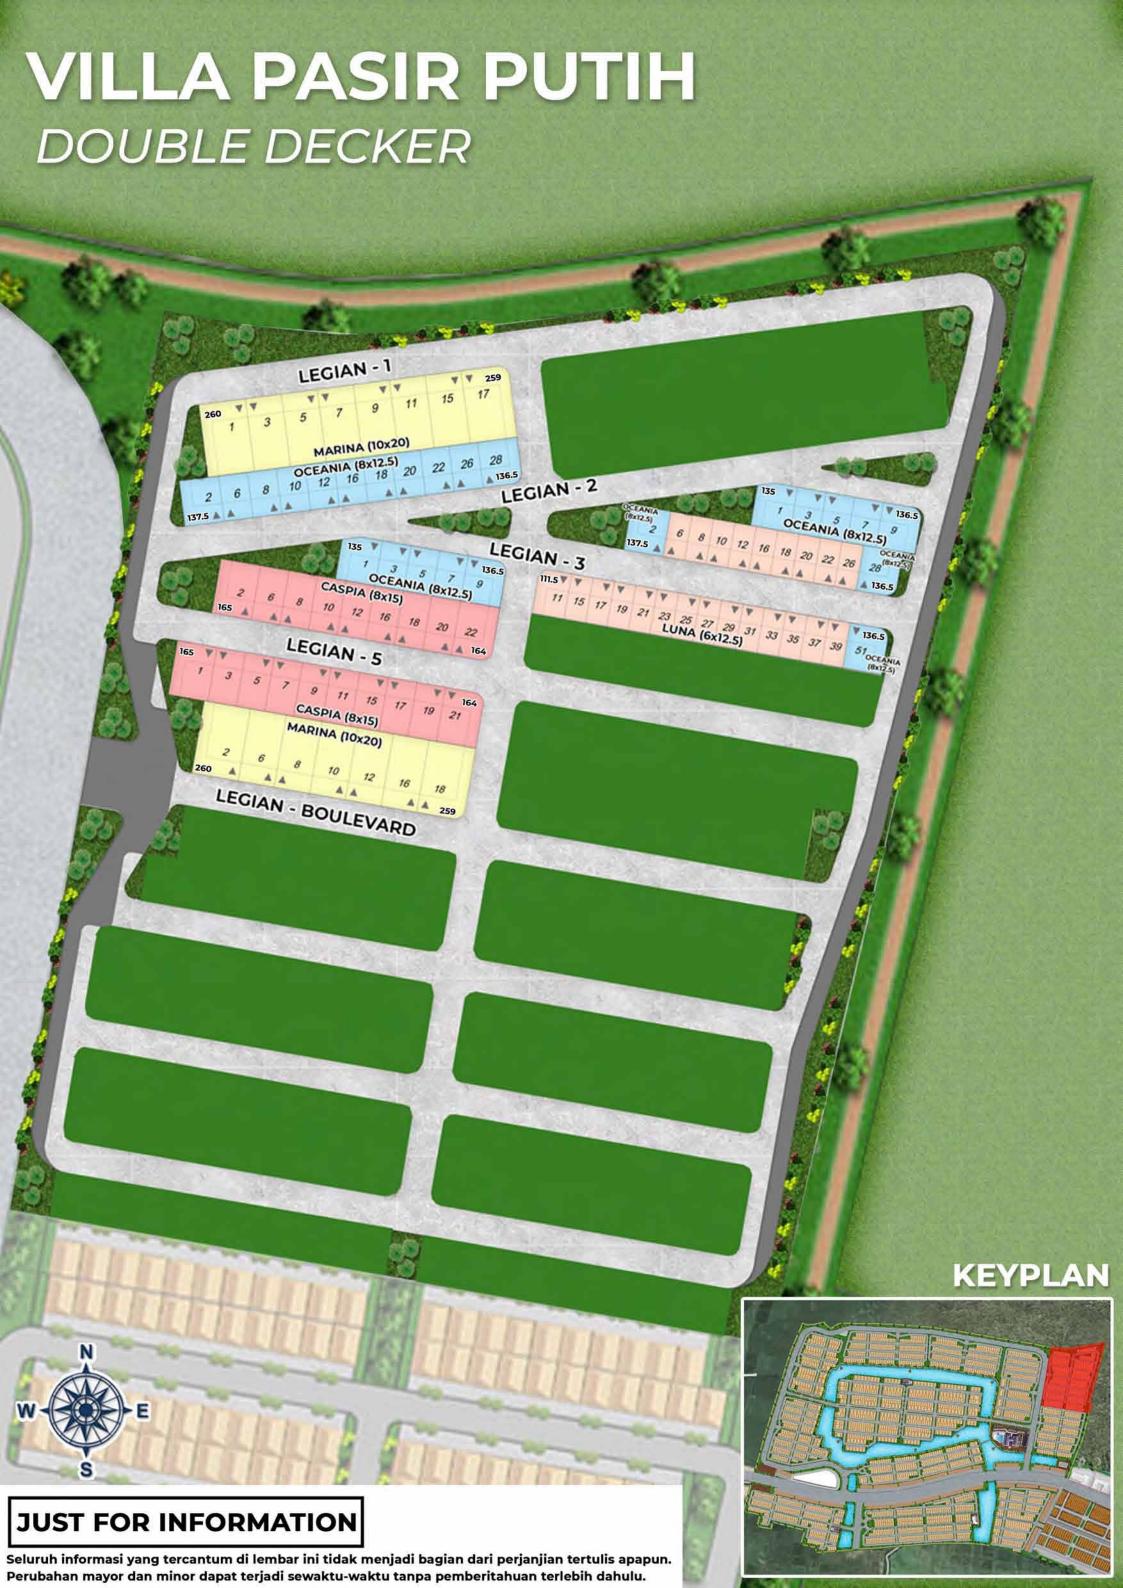

### 10 Keunggulan Pasir Putih

- 1.) Berlokasi di Kawasan MEGA PROYEK PIK 2, Kota Mandiri di Utara Jakarta
- 2. Akses Mudah dari seluruh penjuru Jakarta melalui akses tol melalui INTERCHANGE PIK 2 & AKSES NON TOL melalui JEMBATAN PIK 2
- 3.) Hanya 5 MENIT menuju AKSES KELUAR MASUK TOL
- (4.) Hanya 15 MENIT menuju BANDARA INTERNATIONAL SOEKARNO HATTA
- Kawasan Baru dengan Konsep GREEN LIVING, dilengkapi DANAU dengan Luas Area mencapai 16,2 Ha
- 6. Terdapat **JOGGING TRACK** yang mengelilingi Kawasan, dan menghubungkan Tiap Cluster Sampai ke **KAWASAN MANGROVE** dengan View yang Menarik
- 7.) Dilengkapi dengan CLUB HOUSE Besar yang Bekerja Sama dengan Operator Gym Terkenal
- 8. Dekat dengan **CENTRAL POINT PIK 2**, yang merupakan **KAWASAN PUSAT FASILITAS TERBARU di PIK 2**
- (9.) BEBAS BANJIR
- 10) Hadir dengan **DESAIN KONSEP YANG BERBEDA BEDA** dengan memberikan Nuansa **GREEN LIVING** & Meningkatkan Kualitas Hidup Anda

# Design ancept

Kawasan Pasir Putih Dirancang Dengan Type & Konsep Berbeda Untuk Setiap Cluster

GREEN CONCEPT
SOLAR PANEL