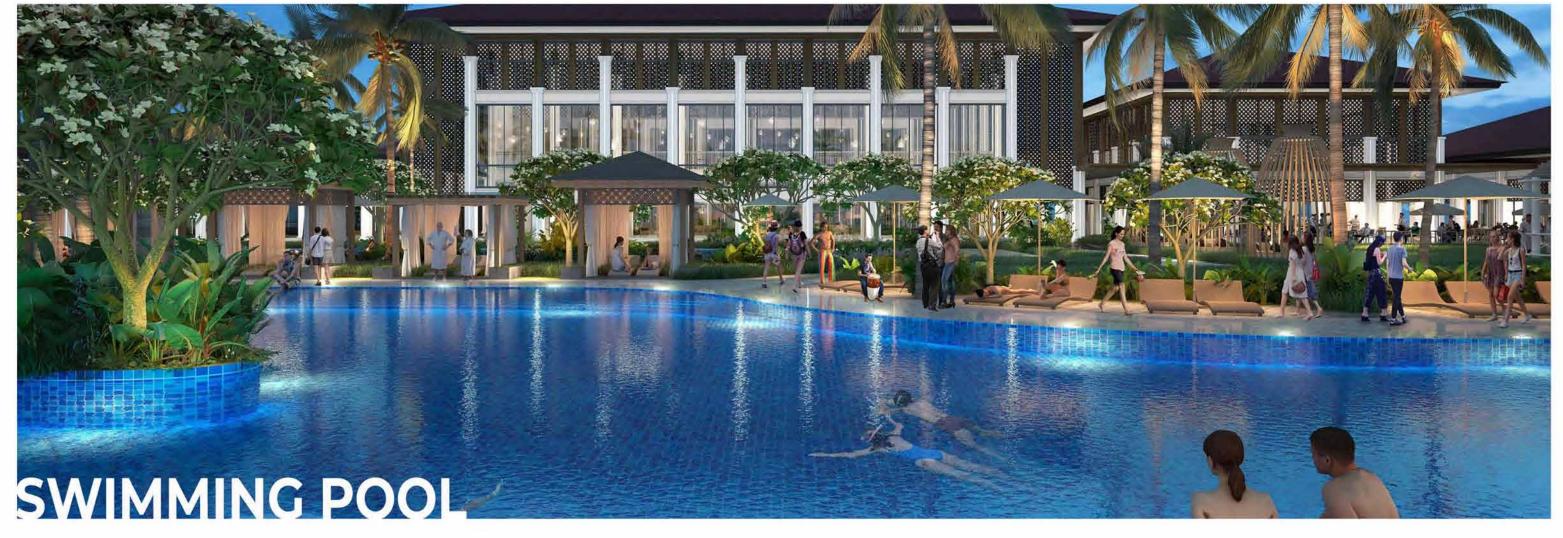

#### Konsep The Club

**Exercise Class** 

Multipurpose Hall

**Swimming Pool** 

Kids Playground

Sitting By The Lake

Tea Along The Deck Relaxing Spa Massage

Walking Along The Promenade Lunch At Cafe

**Pool Exercises** 

9a.m

Having Fun In The Game Room

Karaoke With Friends

100

BBQ Dinner With The Family ADayat
THE
CLUBHOUSE
for ELDERS

**Piloxing Studio** 

Class