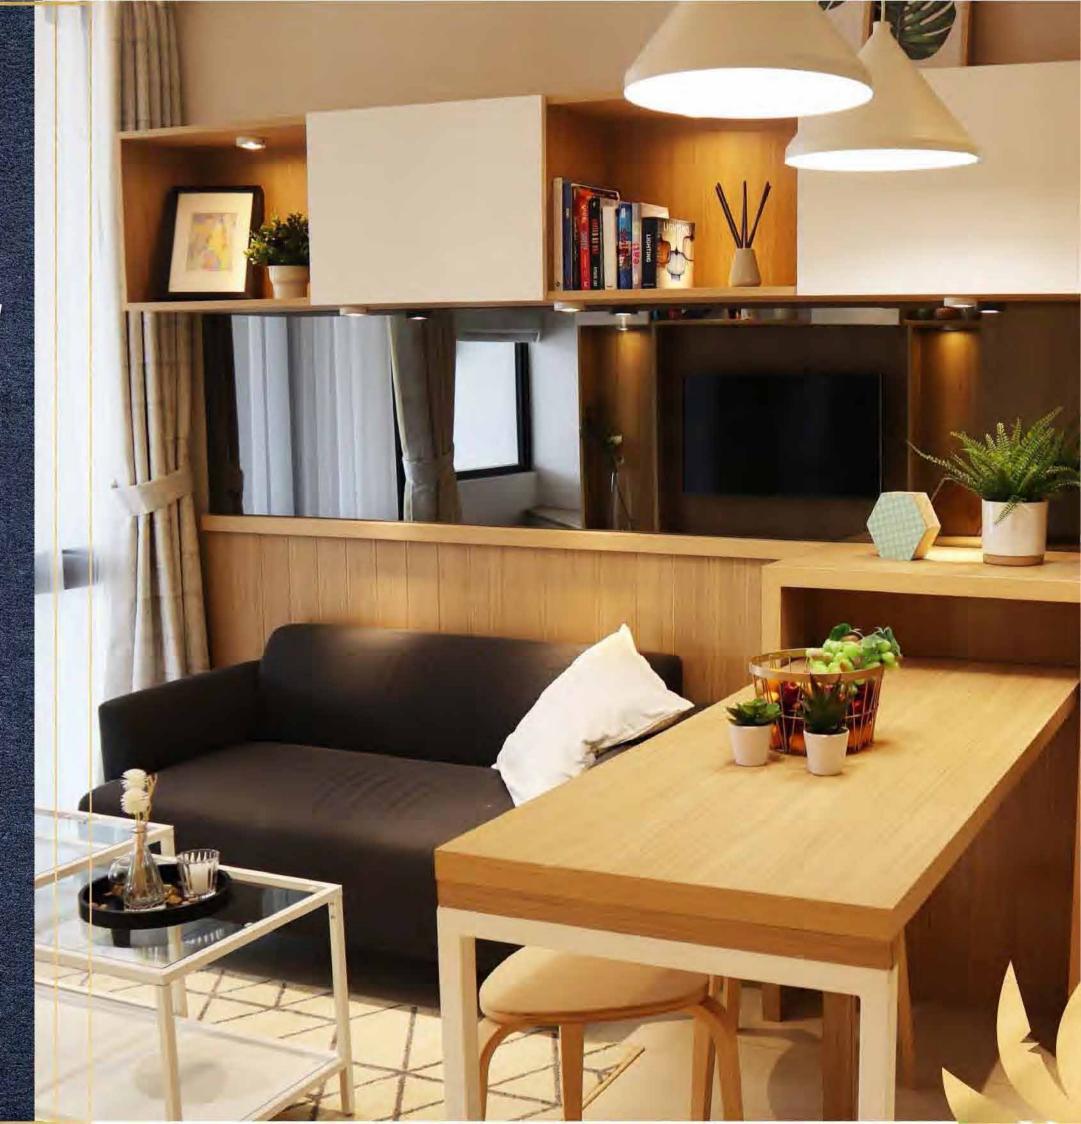

### Smart Home for Smart People

#### Setiap unit dilengkapi dengan:

- Indoor IP camera
- ) Smart digital lock
- (TV/AC)
- Smart light switch
- Smart contact sensor (Door)
- Outdoor IP Camera
- (a) Smart Gas Detector
- Smart Bulb
- Air Purifier