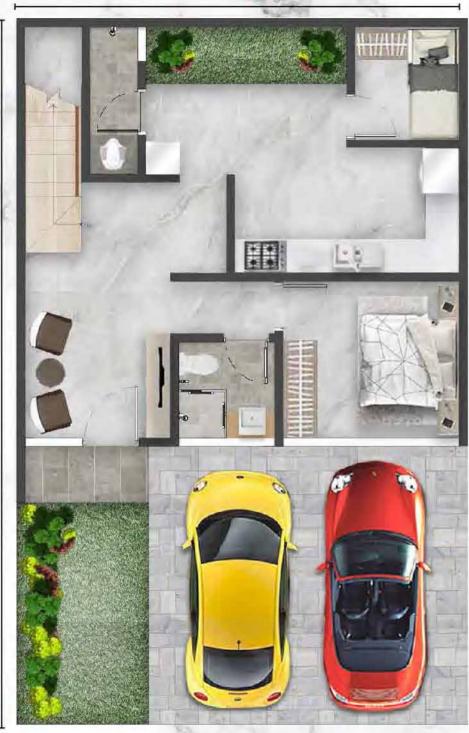

# LUMA Type 6 x 12.5

LT: 75 m<sup>2</sup>

3 Bedrooms

4 Bathrooms

LB: 150 m<sup>2</sup>

1 Maid Bedroom

• 1 Maid Bathroom

6 m