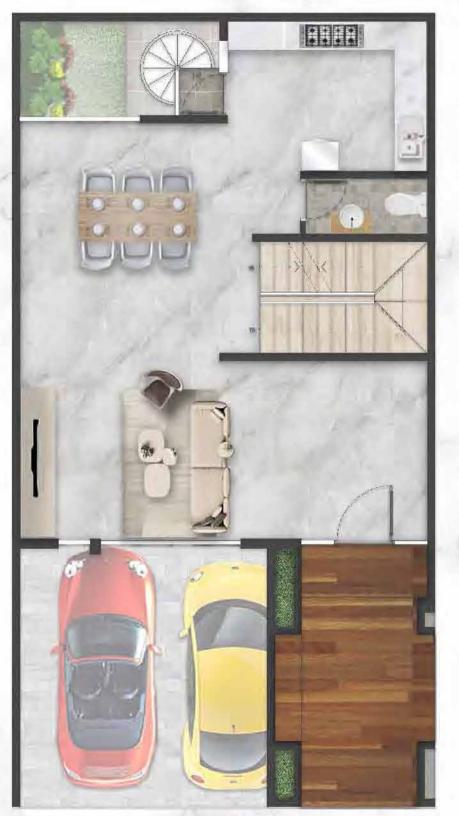

# LUMA Type 6 x 12.5

LT: 75 m<sup>2</sup>

3 Bedrooms

4 Bathrooms

LB: 150 m<sup>2</sup>

1 Maid Bedroom

• 1 Maid Bathroom

6 m

1st Floor

2<sup>nd</sup> Floor

3rd Floor