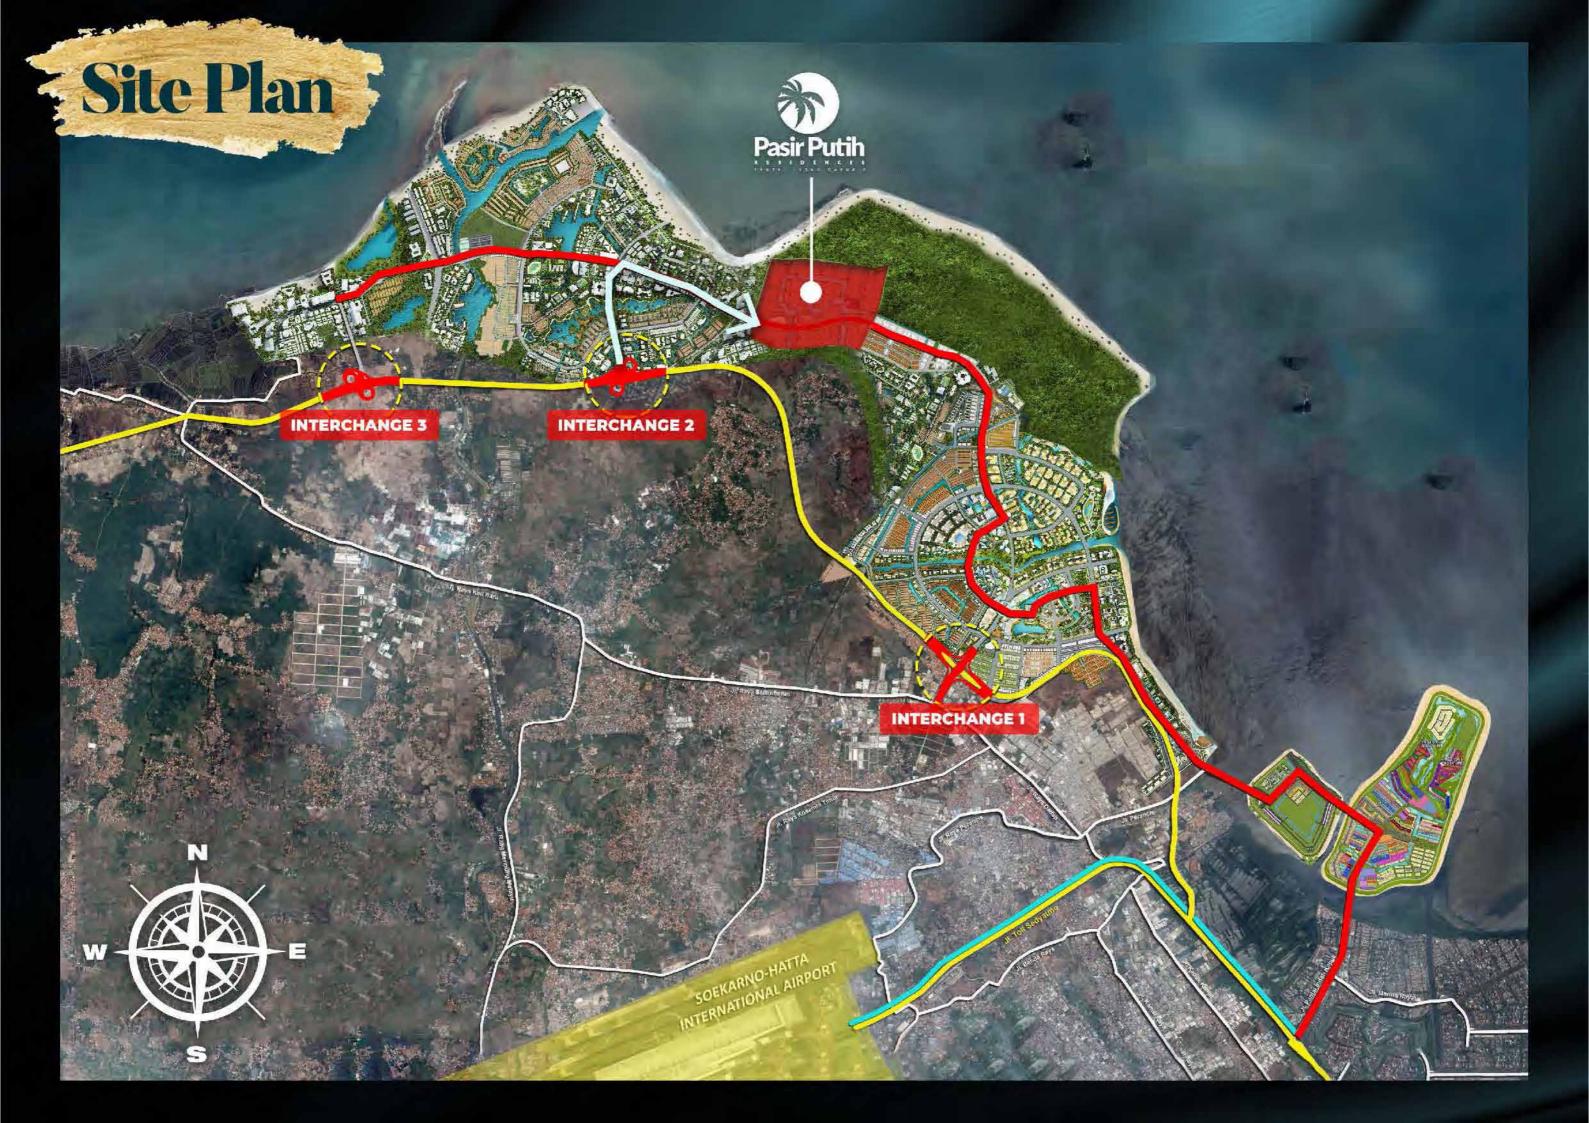

PIK2 is designed to have an extensive network of Light Rail Transit (LRT), Bus Rail Transit (BRT), and Local Feeder Bus for convenience when roaming around. A PIK2 interchange is anticipated to be built adjacently to PIK1 interchange so that accessing PIK2 has never been easier than before.