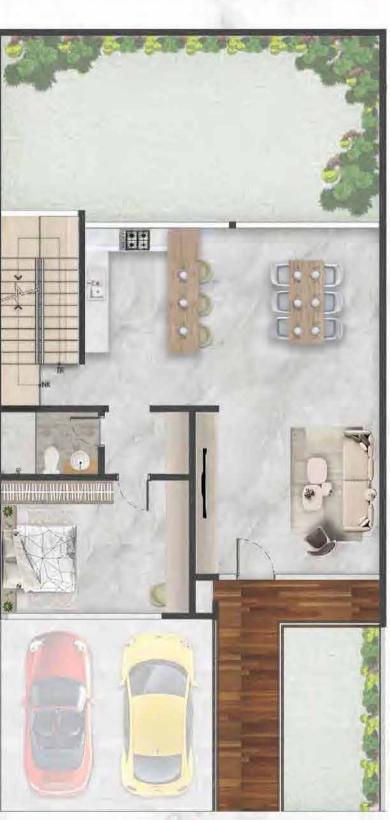

# LUMA Type 6 x 12.5

LT: 75 m<sup>2</sup>

3 Bedrooms

4 Bathrooms

LB: 150 m<sup>2</sup>

1 Maid Bedroom

• 1 Maid Bathroom

6 m

1st Floor

2<sup>nd</sup> Floor

3rd Floor