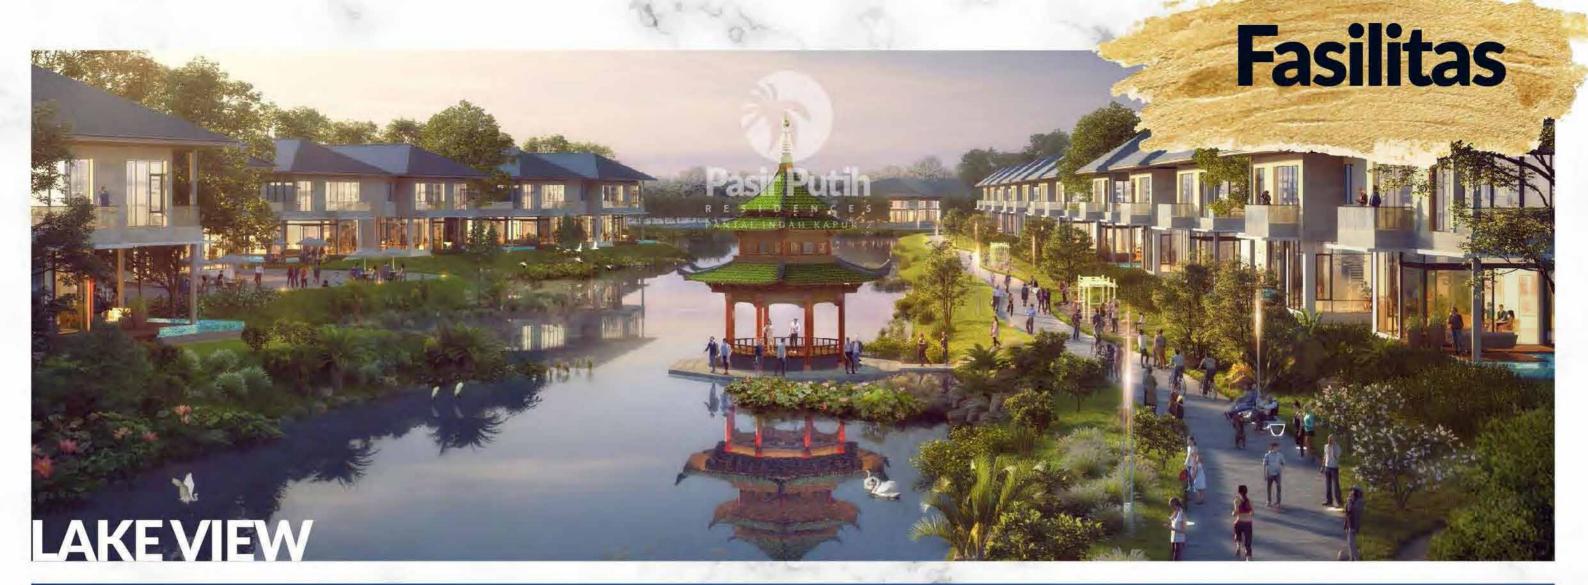

### 10 Keunggulan Pasir Putih

- 1.) Berlokasi di Kawasan MEGA PROYEK PIK 2, Kota Mandiri di Utara Jakarta
- 2. Akses Mudah dari seluruh penjuru Jakarta melalui akses tol melalui INTERCHANGE PIK 2 & AKSES NON TOL melalui JEMBATAN PIK 2
- 3.) Hanya 5 MENIT menuju AKSES KELUAR MASUK TOL
- (4.) Hanya 15 MENIT menuju BANDARA INTERNATIONAL SOEKARNO HATTA
- Kawasan Baru dengan Konsep GREEN LIVING, dilengkapi DANAU dengan Luas Area mencapai 16,2 Ha
- 6. Terdapat **JOGGING TRACK** yang mengelilingi Kawasan, dan menghubungkan Tiap Cluster Sampai ke **KAWASAN MANGROVE** dengan View yang Menarik
- 7.) Dilengkapi dengan CLUB HOUSE Besar yang Bekerja Sama dengan Operator Gym Terkenal
- 8. Dekat dengan **CENTRAL POINT PIK 2**, yang merupakan **KAWASAN PUSAT FASILITAS TERBARU di PIK 2**
- (9.) BEBAS BANJIR
- 10) Hadir dengan **DESAIN KONSEP YANG BERBEDA BEDA** dengan memberikan Nuansa **GREEN LIVING** & Meningkatkan Kualitas Hidup Anda