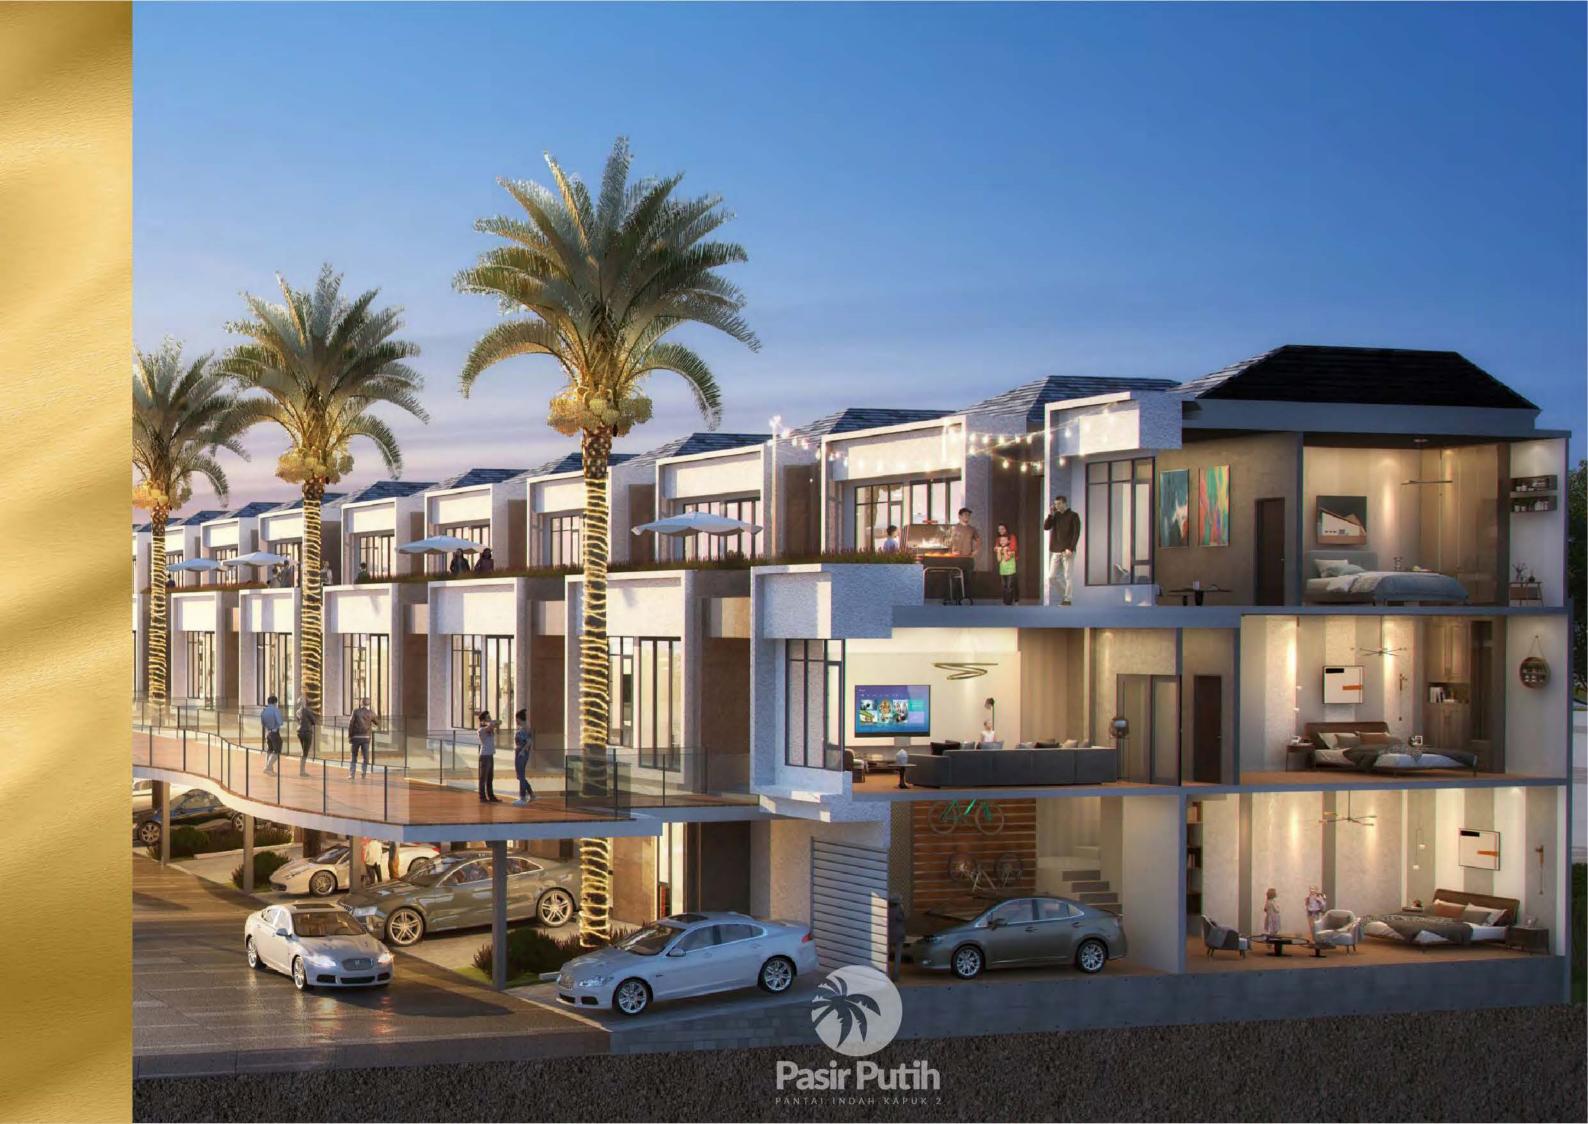

# LUMA Type 6 x 12.5

LT: 75 m<sup>2</sup>

3 Bedrooms

4 Bathrooms

LB: 150 m<sup>2</sup>

1 Maid Bedroom

• 1 Maid Bathroom

6 m

1st Floor

2<sup>nd</sup> Floor

3rd Floor

# Type Luna 6x 12.5

12.5 m