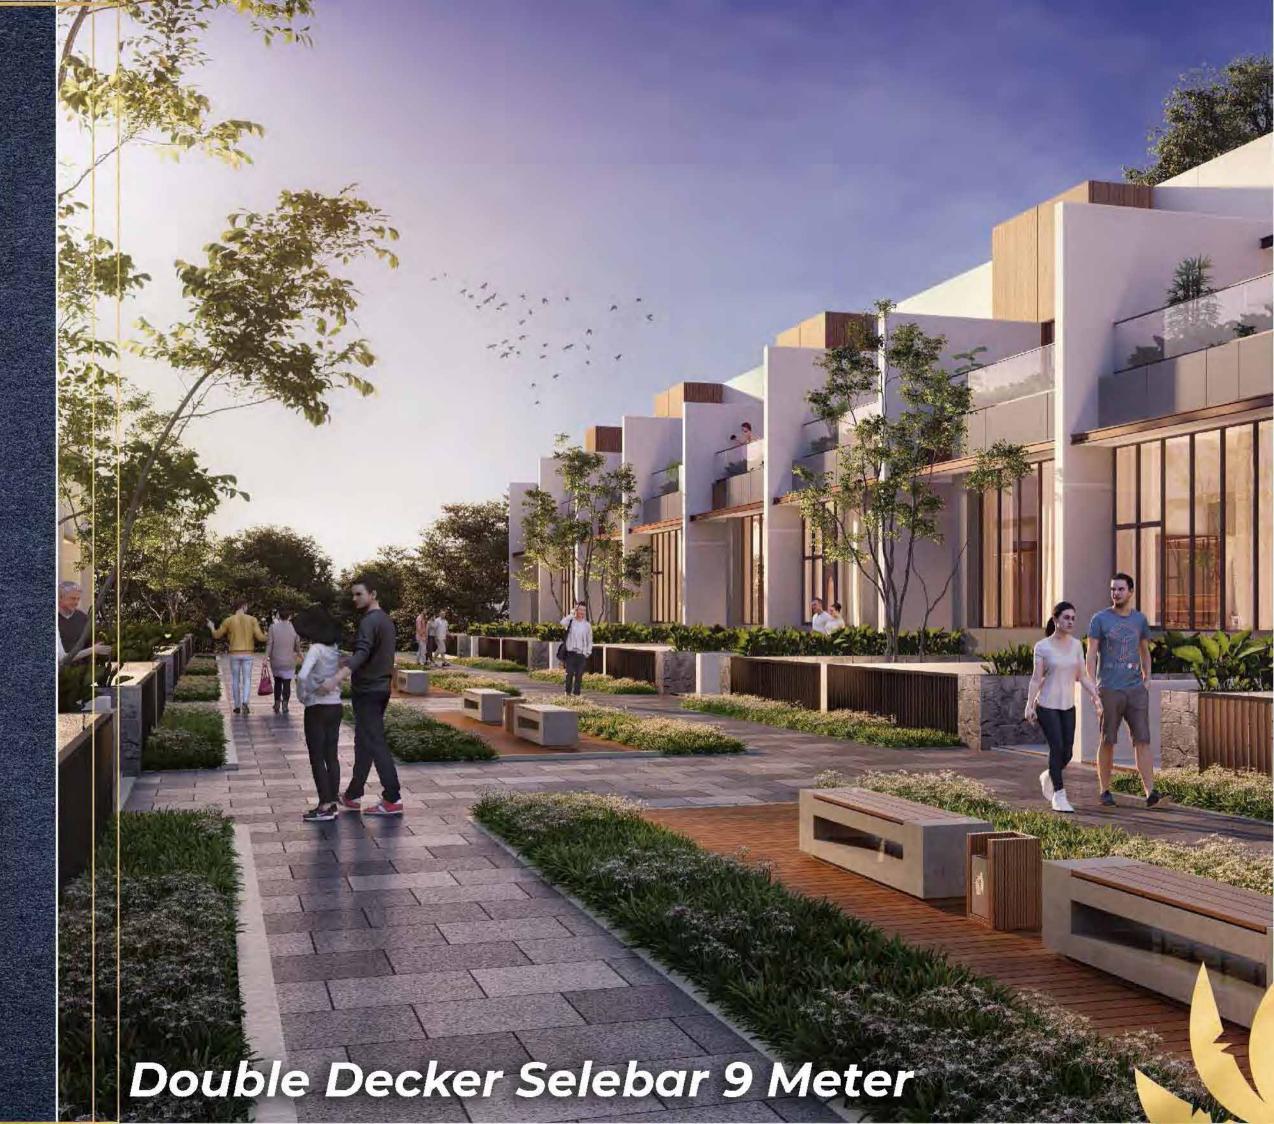

itas** 















Sekolah Katolik No.1 di Seluruh Indonesia St. Johannes Berchmans

Mata Elang Int. Stadium





























#### Konsep The Club

















**Exercise Class** 



Multipurpose Hall





**Swimming Pool** 



Kids Playground





Sitting By The Lake

Tea Along The Deck Relaxing Spa Massage

Walking Along The Promenade Lunch At Cafe

**Pool Exercises** 

9a.m

Having Fun In The Game Room

Karaoke With Friends

100

BBQ Dinner With The Family ADayat
THE
CLUBHOUSE
for ELDERS





**Piloxing Studio** 

Class

Karaoke With Friends

0



A Day at The CLUBHOUSE for YOUTHS



# Design ancept

Kawasan Pasir Putih Dirancang Dengan Type & Konsep Berbeda Untuk Setiap Cluster







GREEN CONCEPT
SOLAR PANEL













#### Aktivitas di Double Decker

















12.5 m

# LUMA Type 6 x 12.5

LT: 75 m<sup>2</sup>

3 Bedrooms

4 Bathrooms

LB: 150 m<sup>2</sup>

1 Maid Bedroom

• 1 Maid Bathroom

6 m

1st Floor



2<sup>nd</sup> Floor



3rd Floor



# Type Luna 6x 12.5





12.5 m

### Oceania Type 8 x 12.5

LT: 100 m<sup>2</sup>

Bedrooms

1 Maid Bedroom

LB: 205 m<sup>2</sup>

Bathrooms

1 Maid Bathroom

8 m







1st Floor

2<sup>nd</sup> Floor

3rd Floor



# Type Oceania 8 x 12.5





15 m

# Caspia Type 8 x 15

LT: 120 m<sup>2</sup>

LB: 265 m<sup>2</sup>

4 Bedrooms

1 Maid Bedroom

4 Bathrooms

• 1 Maid Bathroom

8 m







1st Floor

2<sup>nd</sup> Floor

3rd Floor



### Type Caspia 8 x 15





20 m

## Marina Type 10 x 20

LT: 200 m<sup>2</sup>

LB: 335 m<sup>2</sup>

5 Bedrooms

1 Maid Bedroom

4 Bathrooms

● 1 Maid Bathroom

10