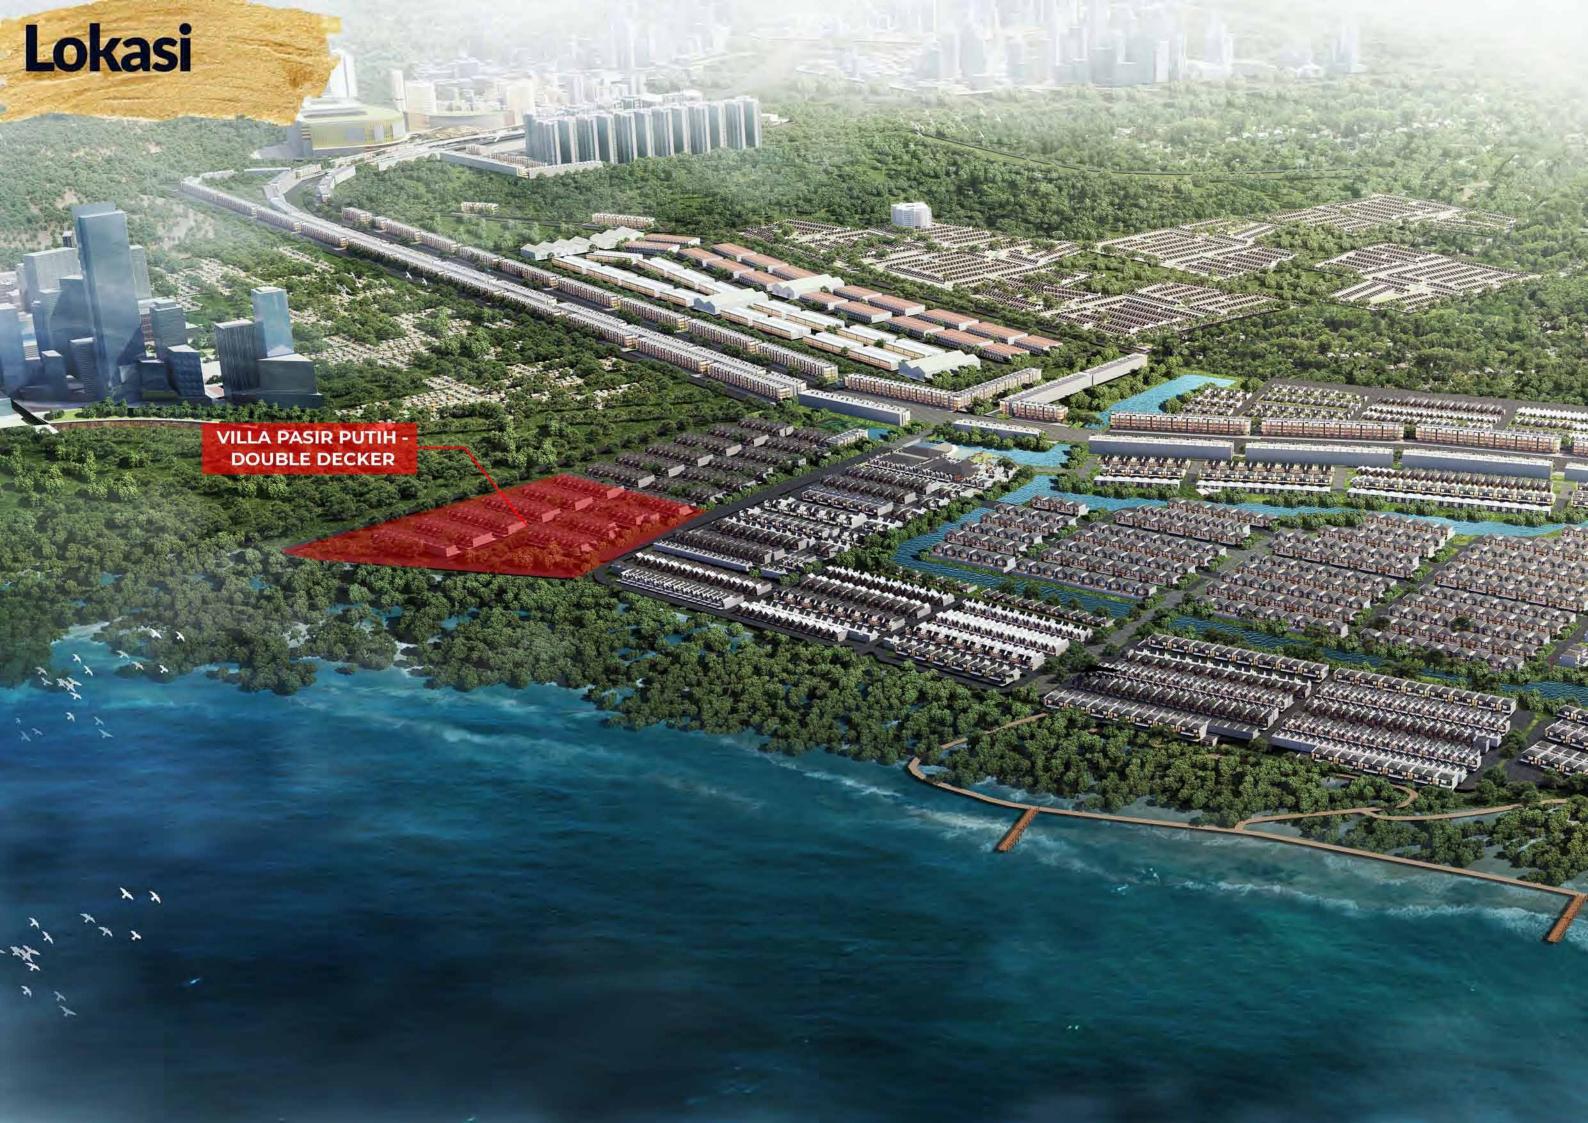

### 10 Keunggulan Pasir Putih

- 1.) Berlokasi di Kawasan MEGA PROYEK PIK 2, Kota Mandiri di Utara Jakarta
- 2. Akses Mudah dari seluruh penjuru Jakarta melalui akses tol melalui INTERCHANGE PIK 2 & AKSES NON TOL melalui JEMBATAN PIK 2
- 3.) Hanya 5 MENIT menuju AKSES KELUAR MASUK TOL
- (4.) Hanya 15 MENIT menuju BANDARA INTERNATIONAL SOEKARNO HATTA
- Kawasan Baru dengan Konsep GREEN LIVING, dilengkapi DANAU dengan Luas Area mencapai 16,2 Ha
- 6. Terdapat **JOGGING TRACK** yang mengelilingi Kawasan, dan menghubungkan Tiap Cluster Sampai ke **KAWASAN MANGROVE** dengan View yang Menarik
- 7.) Dilengkapi dengan CLUB HOUSE Besar yang Bekerja Sama dengan Operator Gym Terkenal
- 8. Dekat dengan **CENTRAL POINT PIK 2**, yang merupakan **KAWASAN PUSAT FASILITAS TERBARU di PIK 2**
- (9.) BEBAS BANJIR
- 10) Hadir dengan **DESAIN KONSEP YANG BERBEDA BEDA** dengan memberikan Nuansa **GREEN LIVING** & Meningkatkan Kualitas Hidup Anda