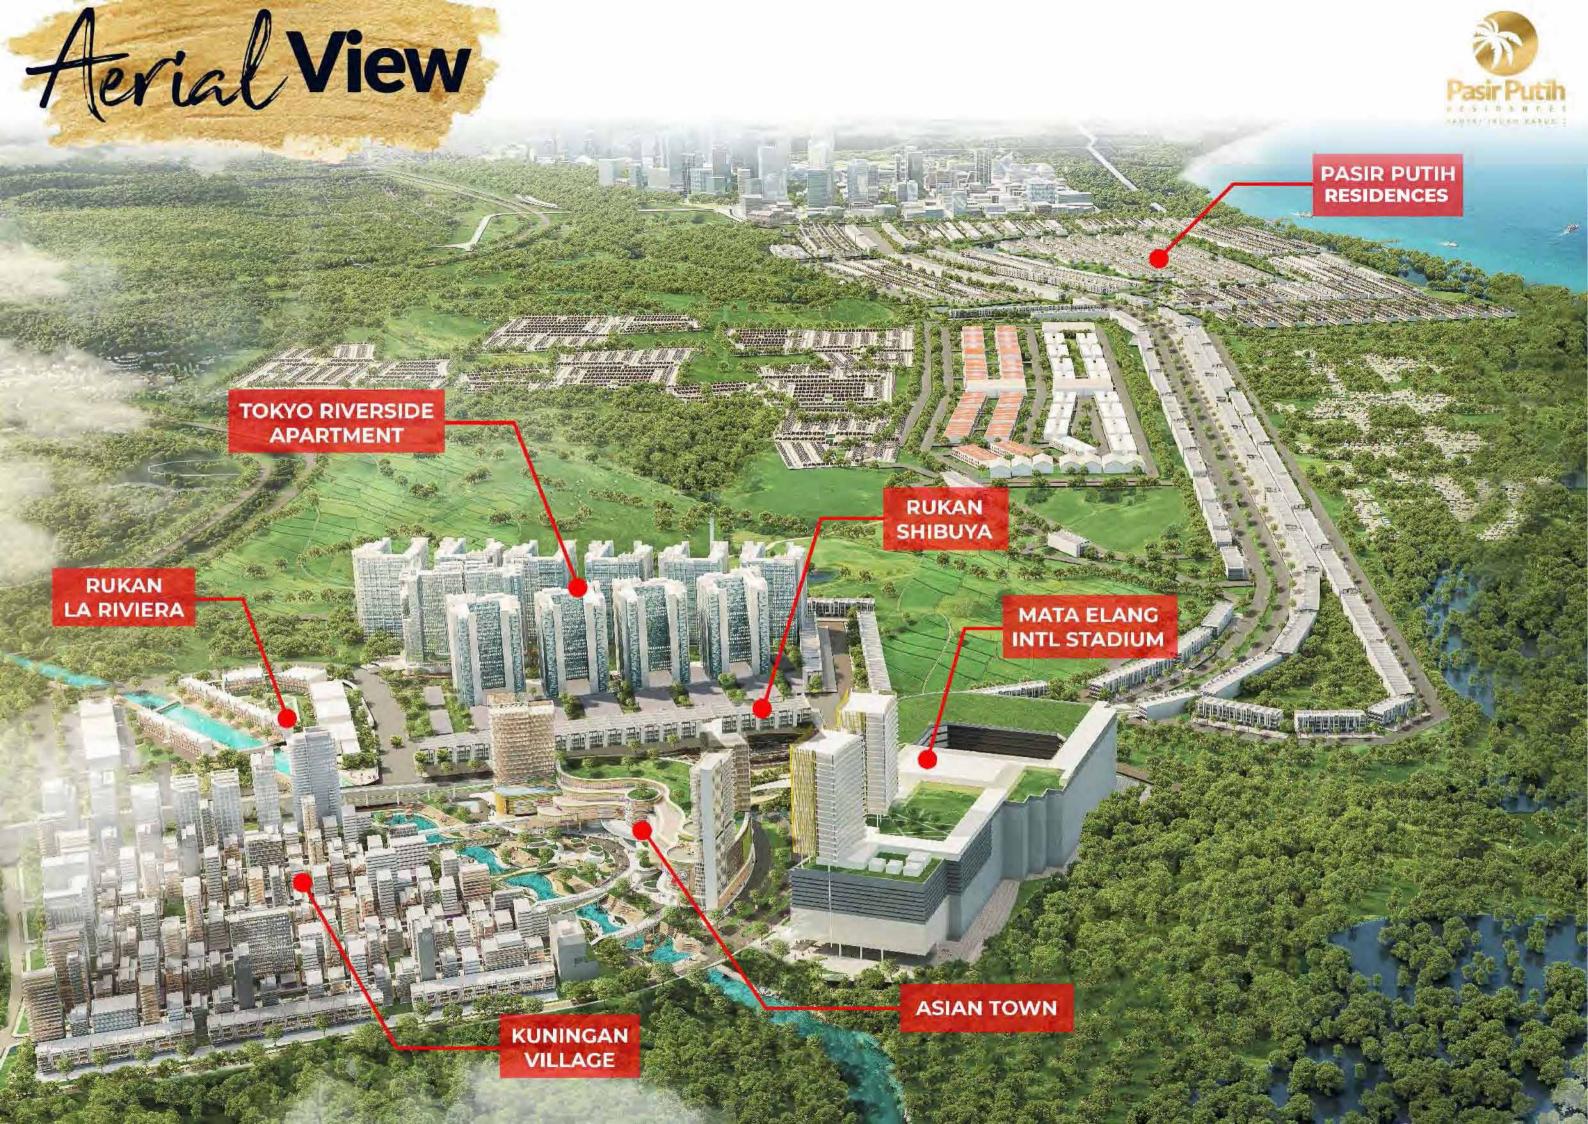

**Fasilitas** 

Sekolah Katolik No.1 di Seluruh Indonesia St. Johannes Berchmans

Mata Elang Int. Stadium