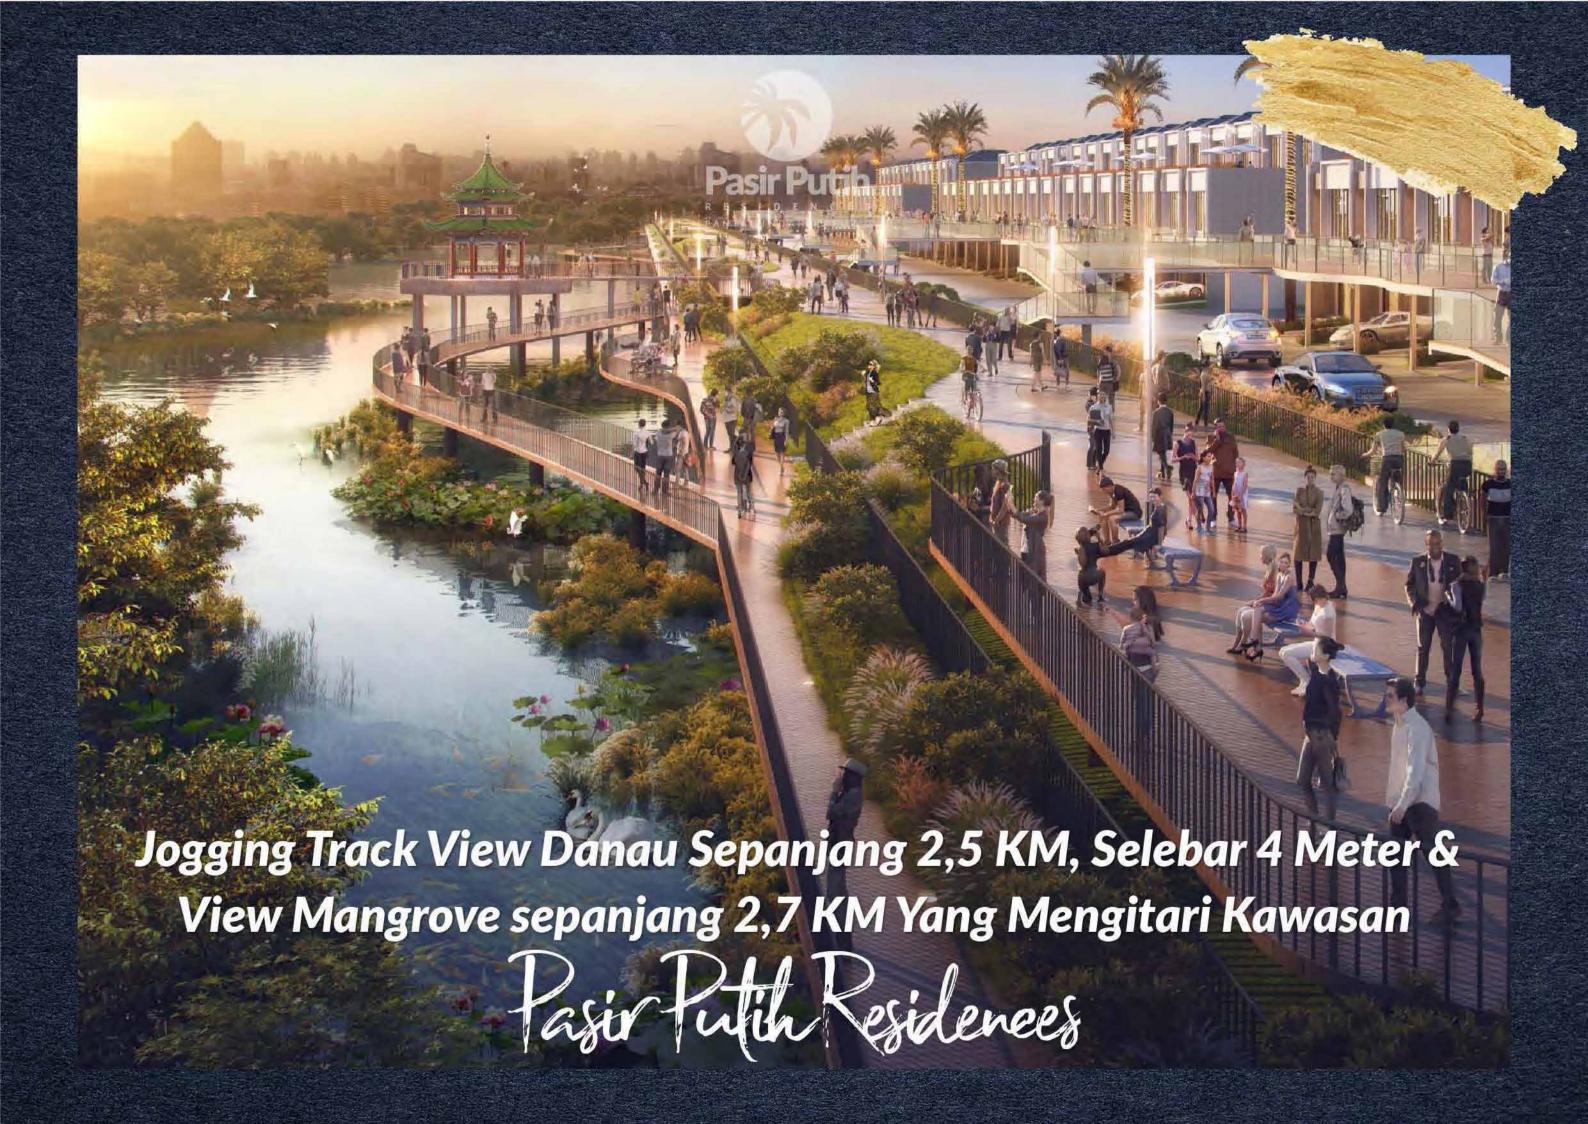

### 10 Keunggulan Pasir Putih

- 1.) Berlokasi di Kawasan MEGA PROYEK PIK 2, Kota Mandiri di Utara Jakarta
- 2. Akses Mudah dari seluruh penjuru Jakarta melalui akses tol melalui INTERCHANGE PIK 2 & AKSES NON TOL melalui JEMBATAN PIK 2
- 3.) Hanya 5 MENIT menuju AKSES KELUAR MASUK TOL
- (4.) Hanya 15 MENIT menuju BANDARA INTERNATIONAL SOEKARNO HATTA
- Kawasan Baru dengan Konsep GREEN LIVING, dilengkapi DANAU dengan Luas Area mencapai 16,2 Ha
- 6. Terdapat **JOGGING TRACK** yang mengelilingi Kawasan, dan menghubungkan Tiap Cluster Sampai ke **KAWASAN MANGROVE** dengan View yang Menarik
- 7.) Dilengkapi dengan CLUB HOUSE Besar yang Bekerja Sama dengan Operator Gym Terkenal
- 8. Dekat dengan **CENTRAL POINT PIK 2**, yang merupakan **KAWASAN PUSAT FASILITAS TERBARU di PIK 2**
- (9.) BEBAS BANJIR
- 10) Hadir dengan **DESAIN KONSEP YANG BERBEDA BEDA** dengan memberikan Nuansa **GREEN LIVING** & Meningkatkan Kualitas Hidup Anda