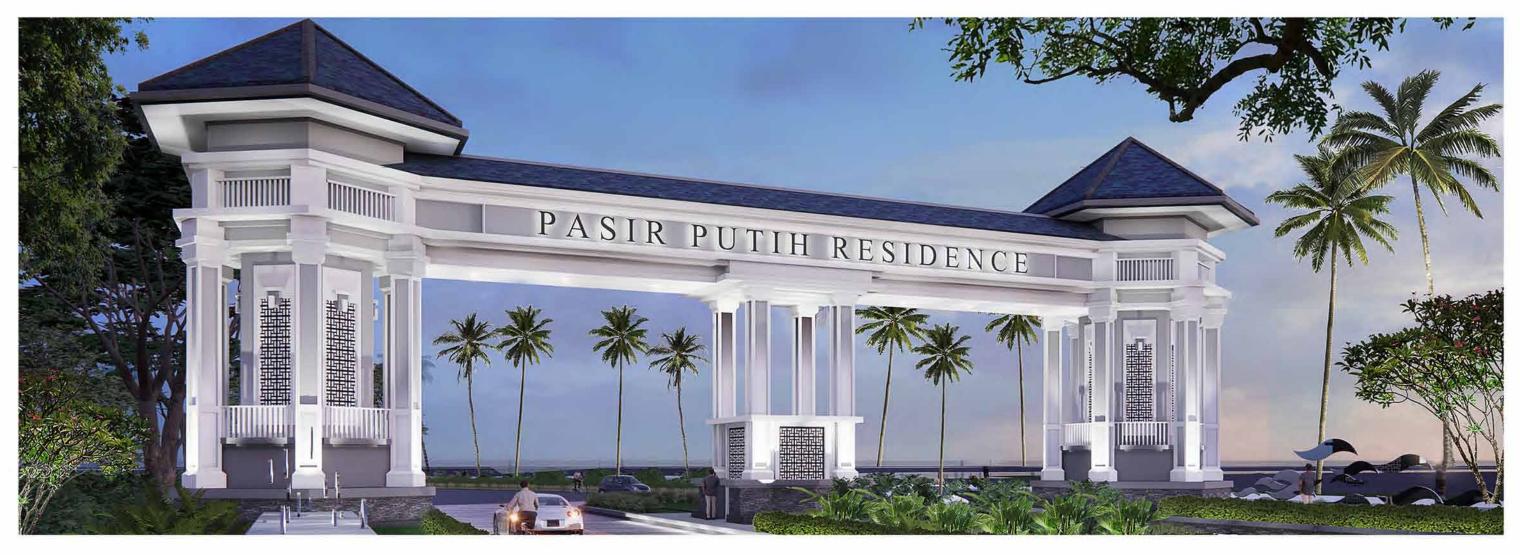

### 10 Keunggulan Pasir Putih

- 1.) Berlokasi di Kawasan MEGA PROYEK PIK 2, Kota Mandiri di Utara Jakarta
- 2. Akses Mudah dari seluruh penjuru Jakarta melalui akses tol melalui INTERCHANGE PIK 2 & AKSES NON TOL melalui JEMBATAN PIK 2
- 3.) Hanya 5 MENIT menuju AKSES KELUAR MASUK TOL
- (4.) Hanya 15 MENIT menuju BANDARA INTERNATIONAL SOEKARNO HATTA
- Kawasan Baru dengan Konsep GREEN LIVING, dilengkapi DANAU dengan Luas Area mencapai 16,2 Ha
- 6. Terdapat **JOGGING TRACK** yang mengelilingi Kawasan, dan menghubungkan Tiap Cluster Sampai ke **KAWASAN MANGROVE** dengan View yang Menarik
- 7.) Dilengkapi dengan CLUB HOUSE Besar yang Bekerja Sama dengan Operator Gym Terkenal
- 8. Dekat dengan **CENTRAL POINT PIK 2**, yang merupakan **KAWASAN PUSAT FASILITAS TERBARU di PIK 2**
- (9.) BEBAS BANJIR
- 10) Hadir dengan **DESAIN KONSEP YANG BERBEDA BEDA** dengan memberikan Nuansa **GREEN LIVING** & Meningkatkan Kualitas Hidup Anda