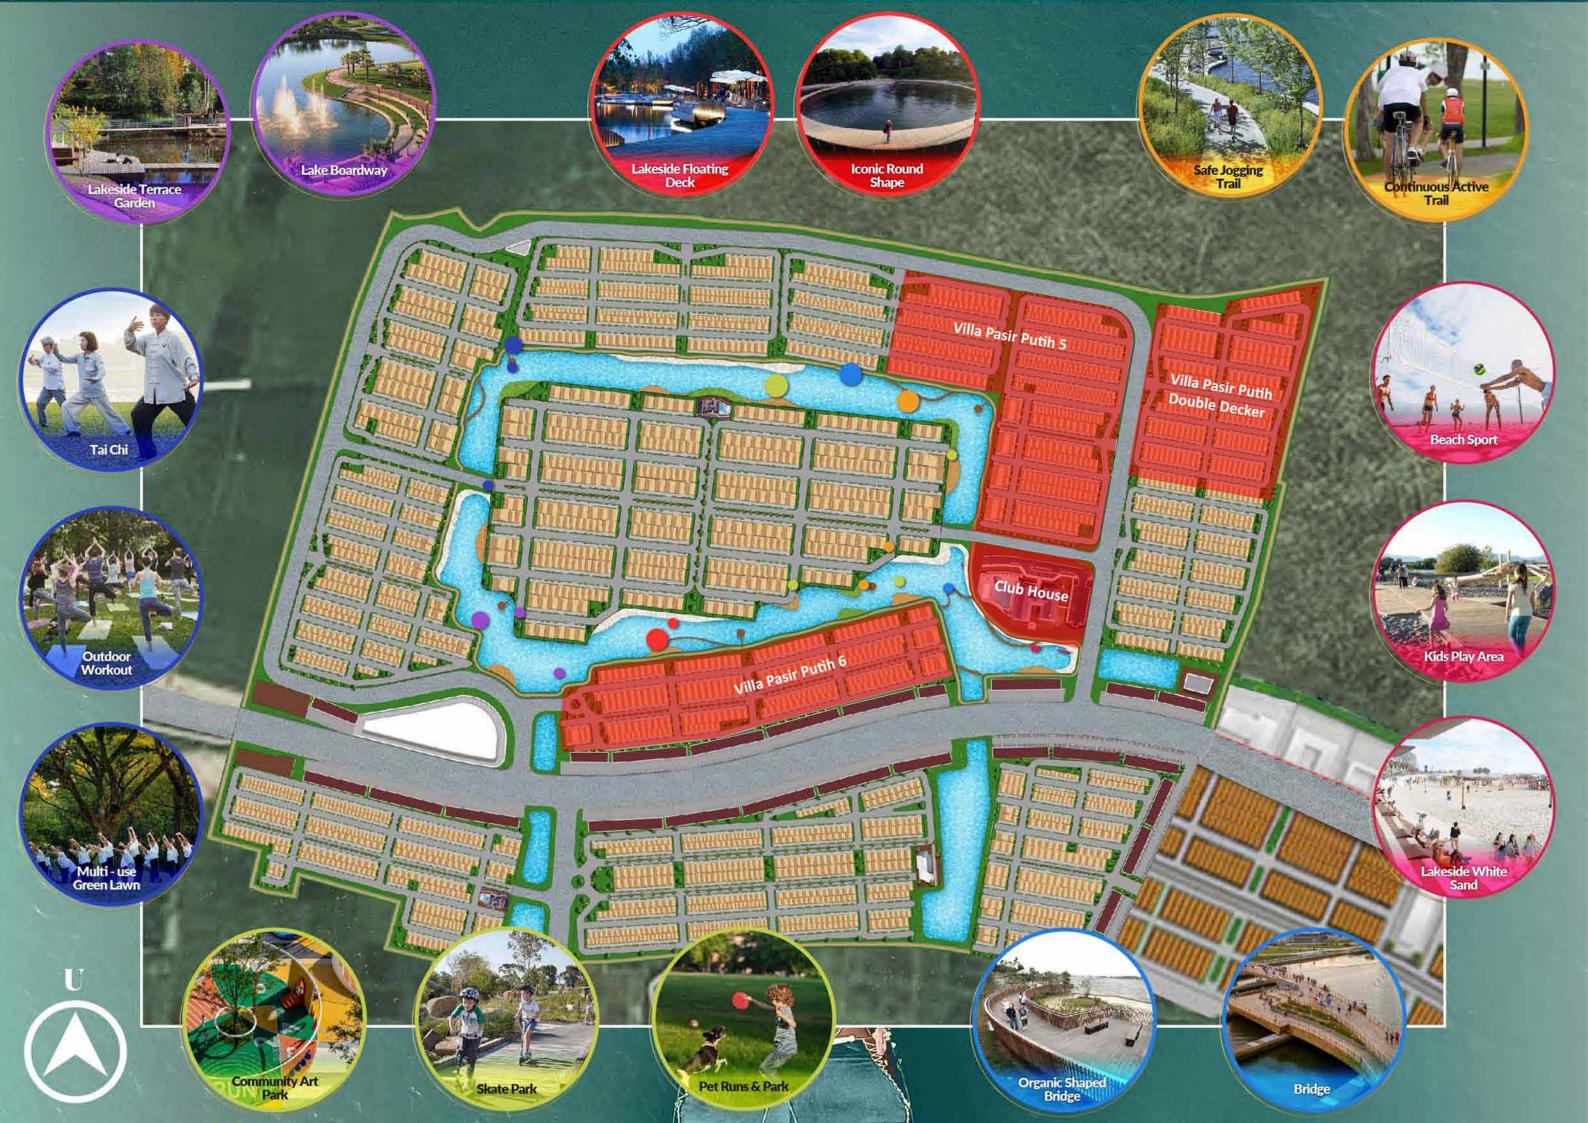

### 10 Keunggulan Pasir Putih

- 1.) Berlokasi di Kawasan MEGA PROYEK PIK 2, Kota Mandiri di Utara Jakarta
- 2. Akses Mudah dari seluruh penjuru Jakarta melalui akses tol melalui INTERCHANGE PIK 2 & AKSES NON TOL melalui JEMBATAN PIK 2
- 3.) Hanya 5 MENIT menuju AKSES KELUAR MASUK TOL
- (4.) Hanya 15 MENIT menuju BANDARA INTERNATIONAL SOEKARNO HATTA
- Kawasan Baru dengan Konsep GREEN LIVING, dilengkapi DANAU dengan Luas Area mencapai 16,2 Ha
- 6. Terdapat **JOGGING TRACK** yang mengelilingi Kawasan, dan menghubungkan Tiap Cluster Sampai ke **KAWASAN MANGROVE** dengan View yang Menarik
- 7.) Dilengkapi dengan CLUB HOUSE Besar yang Bekerja Sama dengan Operator Gym Terkenal
- 8. Dekat dengan **CENTRAL POINT PIK 2**, yang merupakan **KAWASAN PUSAT FASILITAS TERBARU di PIK 2**
- (9.) BEBAS BANJIR
- 10) Hadir dengan **DESAIN KONSEP YANG BERBEDA BEDA** dengan memberikan Nuansa **GREEN LIVING** & Meningkatkan Kualitas Hidup Anda

# Design ancept

Kawasan Pasir Putih Dirancang Dengan Type & Konsep Berbeda Untuk Setiap Cluster

GREEN CONCEPT
SOLAR PANEL