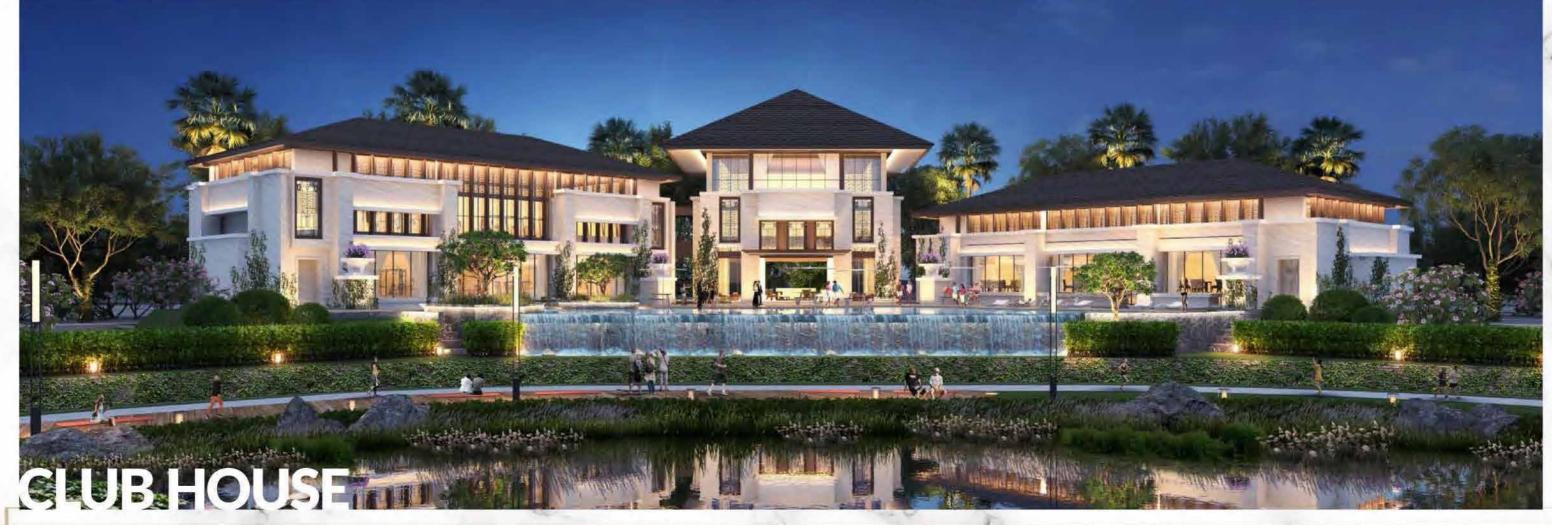

### 10 Keunggulan Pasir Putih

- 1.) Berlokasi di Kawasan MEGA PROYEK PIK 2, Kota Mandiri di Utara Jakarta
- 2. Akses Mudah dari seluruh penjuru Jakarta melalui akses tol melalui INTERCHANGE PIK 2 & AKSES NON TOL melalui JEMBATAN PIK 2
- 3.) Hanya 5 MENIT menuju AKSES KELUAR MASUK TOL
- (4.) Hanya 15 MENIT menuju BANDARA INTERNATIONAL SOEKARNO HATTA
- Kawasan Baru dengan Konsep GREEN LIVING, dilengkapi DANAU dengan Luas Area mencapai 16,2 Ha
- 6. Terdapat **JOGGING TRACK** yang mengelilingi Kawasan, dan menghubungkan Tiap Cluster Sampai ke **KAWASAN MANGROVE** dengan View yang Menarik
- 7.) Dilengkapi dengan CLUB HOUSE Besar yang Bekerja Sama dengan Operator Gym Terkenal
- 8. Dekat dengan **CENTRAL POINT PIK 2**, yang merupakan **KAWASAN PUSAT FASILITAS TERBARU di PIK 2**
- (9.) BEBAS BANJIR
- 10) Hadir dengan **DESAIN KONSEP YANG BERBEDA BEDA** dengan memberikan Nuansa **GREEN LIVING** & Meningkatkan Kualitas Hidup Anda

#### Konsep The Club

**Exercise Class** 

Multipurpose Hall

**Swimming Pool** 

Kids Playground

Sitting By The Lake

Tea Along The Deck Relaxing Spa Massage

Walking Along The Promenade Lunch At Cafe