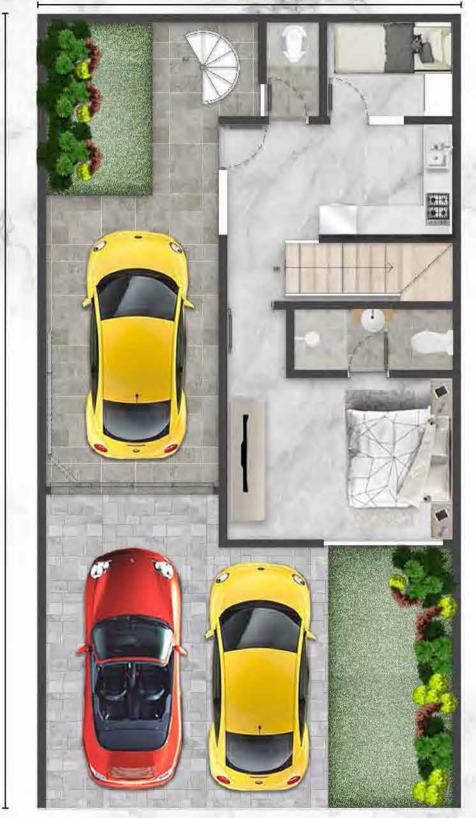

# LUMA Type 6 x 12.5

LT: 75 m<sup>2</sup>

3 Bedrooms

4 Bathrooms

LB: 150 m<sup>2</sup>

1 Maid Bedroom

• 1 Maid Bathroom

6 m

1st Floor

2<sup>nd</sup> Floor

3rd Floor