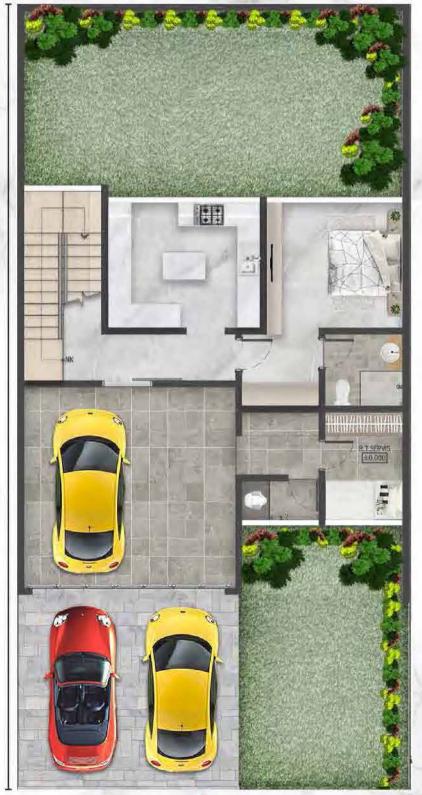

# LUMA Type 6 x 12.5

LT: 75 m<sup>2</sup>

3 Bedrooms

4 Bathrooms

LB: 150 m<sup>2</sup>

1 Maid Bedroom

• 1 Maid Bathroom

6 m

1st Floor

2<sup>nd</sup> Floor

3rd Floor