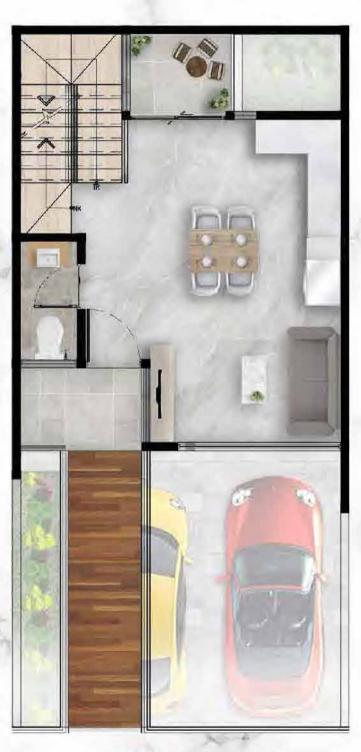

# LUMA Type 6 x 12.5

LT: 75 m<sup>2</sup>

3 Bedrooms

4 Bathrooms

LB: 150 m<sup>2</sup>

1 Maid Bedroom

• 1 Maid Bathroom

6 m

1st Floor

2<sup>nd</sup> Floor

3rd Floor