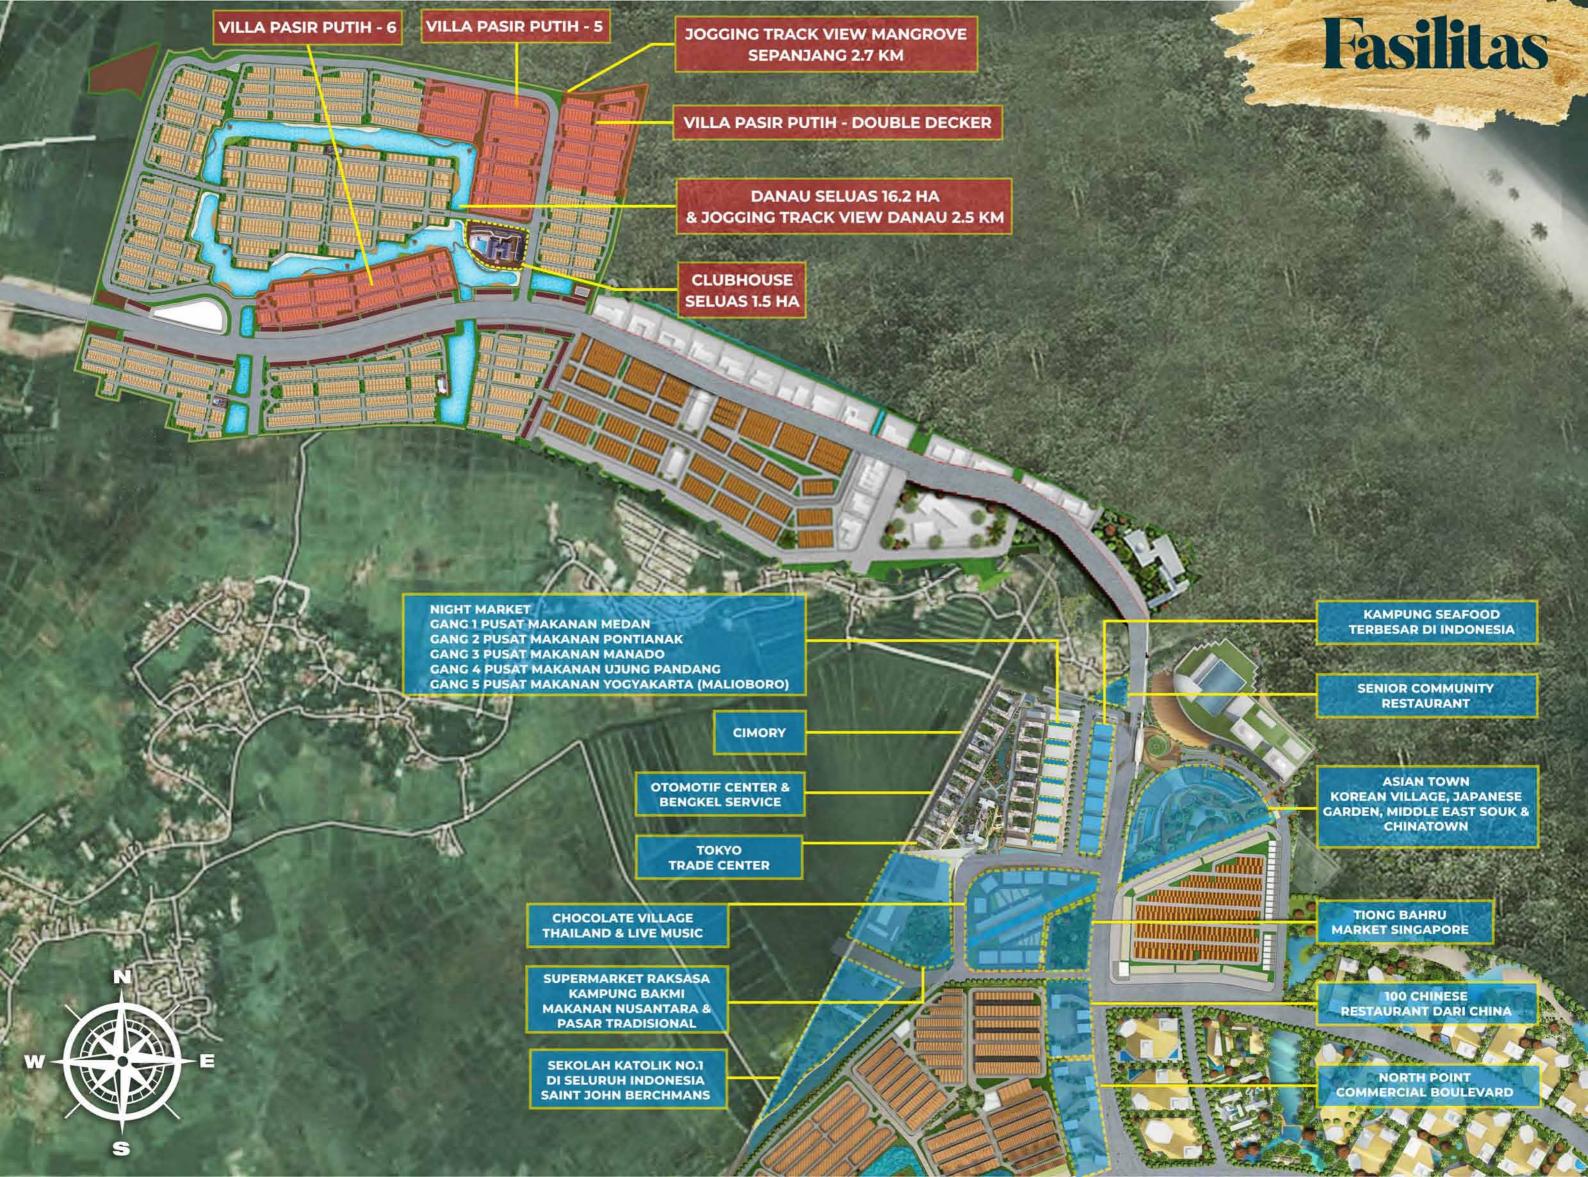

### 10 Keunggulan Pasir Putih

- 1.) Berlokasi di Kawasan MEGA PROYEK PIK 2, Kota Mandiri di Utara Jakarta
- 2. Akses Mudah dari seluruh penjuru Jakarta melalui akses tol melalui INTERCHANGE PIK 2 & AKSES NON TOL melalui JEMBATAN PIK 2
- 3.) Hanya 5 MENIT menuju AKSES KELUAR MASUK TOL
- (4.) Hanya 15 MENIT menuju BANDARA INTERNATIONAL SOEKARNO HATTA
- Kawasan Baru dengan Konsep GREEN LIVING, dilengkapi DANAU dengan Luas Area mencapai 16,2 Ha
- 6. Terdapat **JOGGING TRACK** yang mengelilingi Kawasan, dan menghubungkan Tiap Cluster Sampai ke **KAWASAN MANGROVE** dengan View yang Menarik
- 7.) Dilengkapi dengan CLUB HOUSE Besar yang Bekerja Sama dengan Operator Gym Terkenal
- 8. Dekat dengan **CENTRAL POINT PIK 2**, yang merupakan **KAWASAN PUSAT FASILITAS TERBARU di PIK 2**
- (9.) BEBAS BANJIR
- 10) Hadir dengan **DESAIN KONSEP YANG BERBEDA BEDA** dengan memberikan Nuansa **GREEN LIVING** & Meningkatkan Kualitas Hidup Anda

**Fasilitas** 

Sekolah Katolik No.1 di Seluruh Indonesia St. Johannes Berchmans

Mata Elang Int. Stadium