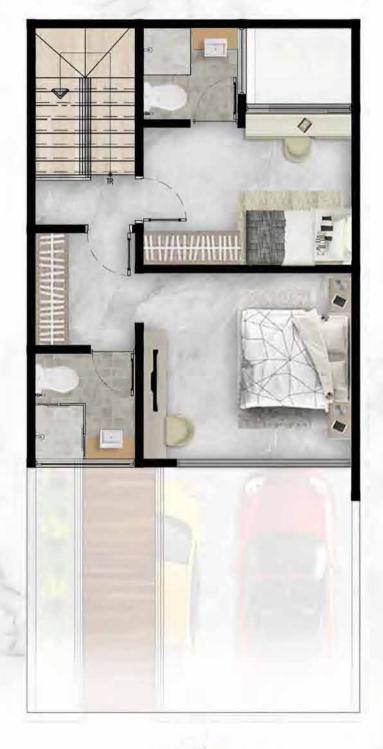

# LUMA Type 6 x 12.5

LT: 75 m<sup>2</sup>

3 Bedrooms

4 Bathrooms

LB: 150 m<sup>2</sup>

1 Maid Bedroom

• 1 Maid Bathroom

6 m

1st Floor

2<sup>nd</sup> Floor

3rd Floor