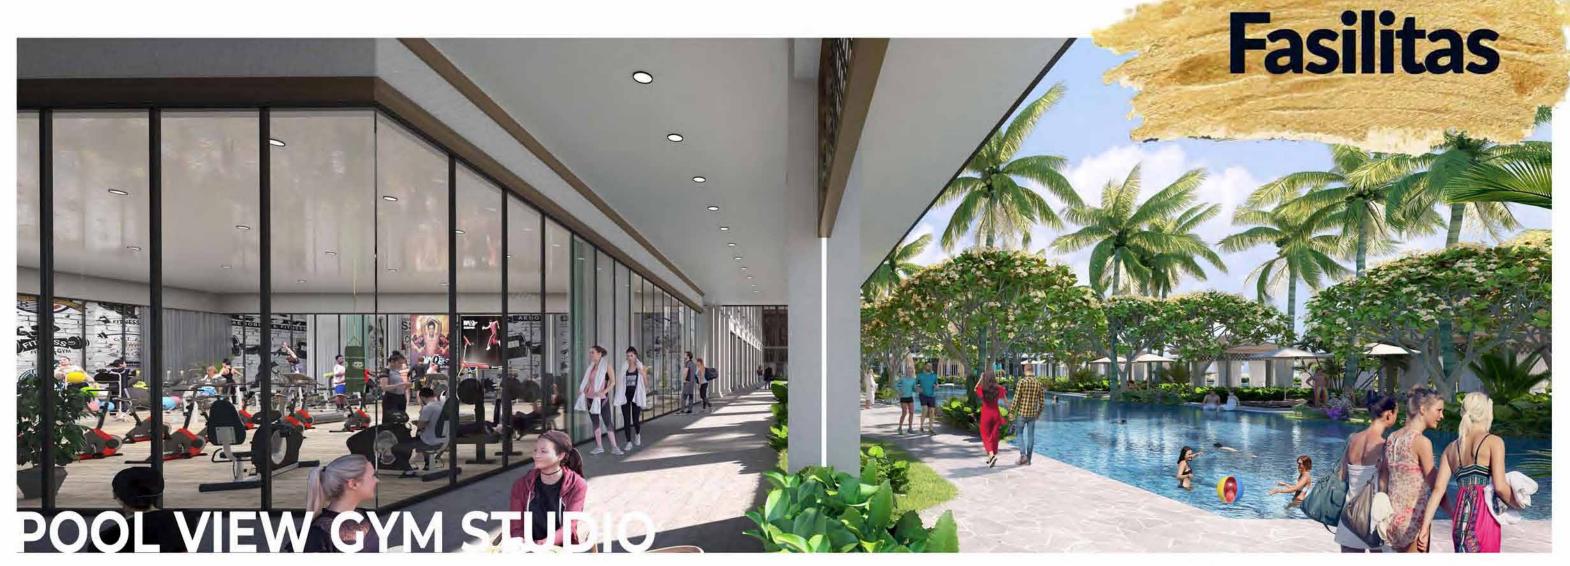

#### Konsep The Club

**Exercise Class** 

Multipurpose Hall

**Swimming Pool** 

Kids Playground

Sitting By The Lake

Tea Along The Deck Relaxing Spa Massage

Walking Along The Promenade Lunch At Cafe

**Pool Exercises** 

9a.m

Having Fun In The Game Room

Karaoke With Friends

100

BBQ Dinner With The Family ADayat
THE
CLUBHOUSE
for ELDERS

**Piloxing Studio** 

Class