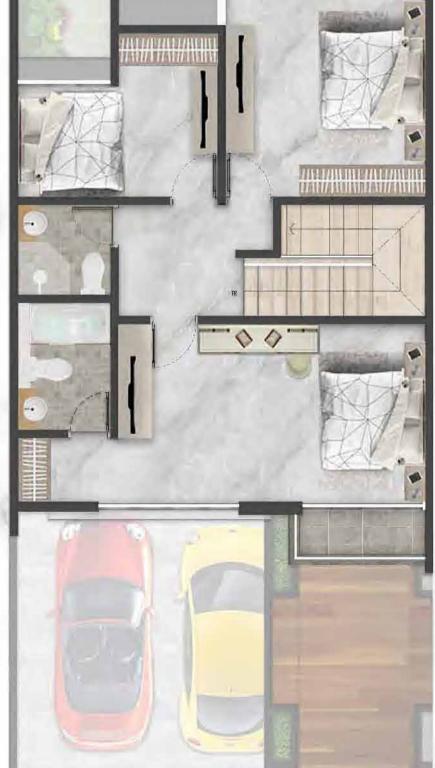

# LUMA Type 6 x 12.5

LT: 75 m<sup>2</sup>

3 Bedrooms

4 Bathrooms

LB: 150 m<sup>2</sup>

1 Maid Bedroom

• 1 Maid Bathroom

6 m

1st Floor

2<sup>nd</sup> Floor

3rd Floor