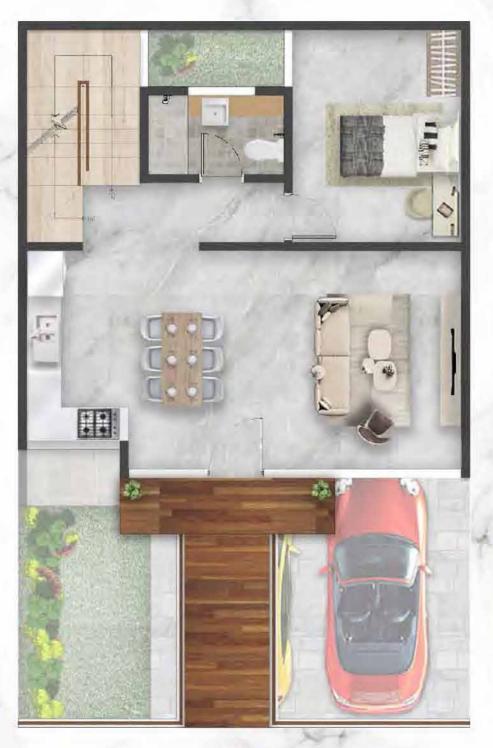

# LUMA Type 6 x 12.5

LT: 75 m<sup>2</sup>

3 Bedrooms

4 Bathrooms

LB: 150 m<sup>2</sup>

1 Maid Bedroom

• 1 Maid Bathroom

6 m

1st Floor

2<sup>nd</sup> Floor

3rd Floor