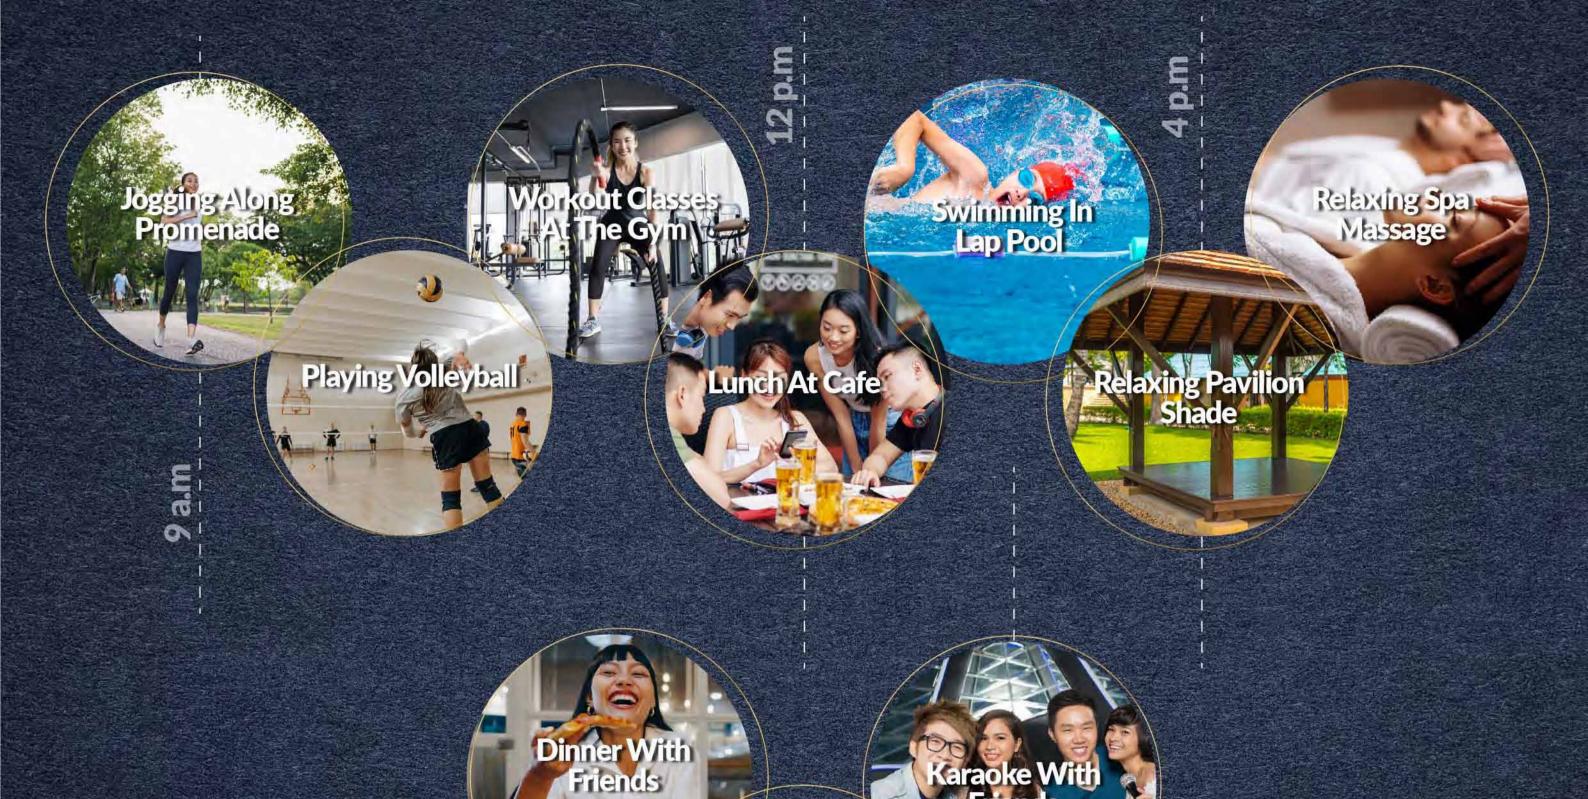

#### Konsep The Club

**Exercise Class** 

Multipurpose Hall

**Swimming Pool** 

Kids Playground

Sitting By The Lake

Tea Along The Deck Relaxing Spa Massage

Walking Along The Promenade Lunch At Cafe

**Pool Exercises** 

9a.m

Having Fun In The Game Room

Karaoke With Friends

100

BBQ Dinner With The Family ADayat
THE
CLUBHOUSE
for ELDERS

**Piloxing Studio** 

Class

Karaoke With Friends

0

A Day at The CLUBHOUSE for YOUTHS