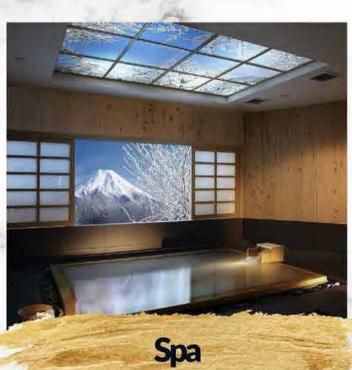

#### Konsep The Club

**Exercise Class** 

Multipurpose Hall

**Swimming Pool** 

Kids Playground

Sitting By The Lake

Tea Along The Deck Relaxing Spa Massage

Walking Along The Promenade Lunch At Cafe