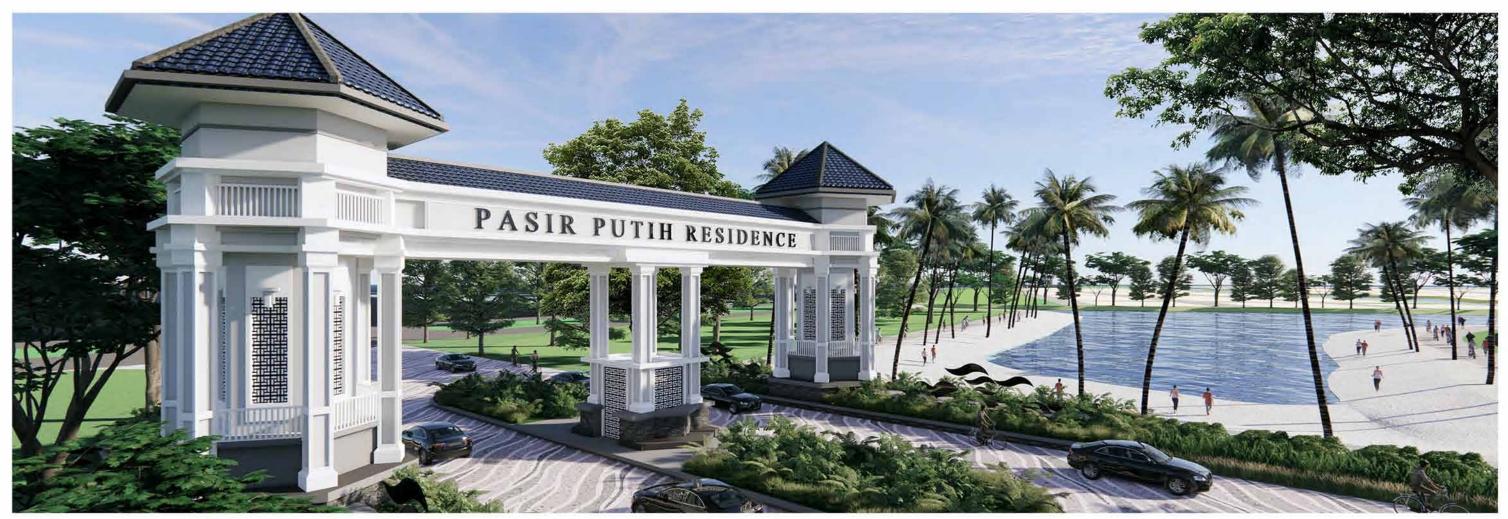

### 10 Keunggulan Pasir Putih

- 1.) Berlokasi di Kawasan MEGA PROYEK PIK 2, Kota Mandiri di Utara Jakarta
- 2. Akses Mudah dari seluruh penjuru Jakarta melalui akses tol melalui INTERCHANGE PIK 2 & AKSES NON TOL melalui JEMBATAN PIK 2
- 3.) Hanya 5 MENIT menuju AKSES KELUAR MASUK TOL
- (4.) Hanya 15 MENIT menuju BANDARA INTERNATIONAL SOEKARNO HATTA
- Kawasan Baru dengan Konsep GREEN LIVING, dilengkapi DANAU dengan Luas Area mencapai 16,2 Ha
- 6. Terdapat **JOGGING TRACK** yang mengelilingi Kawasan, dan menghubungkan Tiap Cluster Sampai ke **KAWASAN MANGROVE** dengan View yang Menarik
- 7.) Dilengkapi dengan CLUB HOUSE Besar yang Bekerja Sama dengan Operator Gym Terkenal
- 8. Dekat dengan **CENTRAL POINT PIK 2**, yang merupakan **KAWASAN PUSAT FASILITAS TERBARU di PIK 2**
- (9.) BEBAS BANJIR
- 10) Hadir dengan **DESAIN KONSEP YANG BERBEDA BEDA** dengan memberikan Nuansa **GREEN LIVING** & Meningkatkan Kualitas Hidup Anda