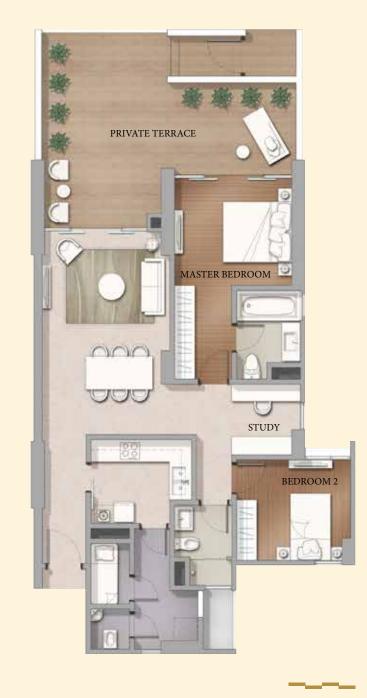

# 3 Bedroom Suite

Nett Area: 133.9 m<sup>2</sup> Semi Gross Area: 149 m<sup>2</sup>

The luxurious three-bedroom suite is a masterpiece for the accomplished who demands only the best. This unit features an expansive living and dining space that enjoys panoramic views of the surrounding environment. An open breakfast counter complements the enclosed kitchen, both furnished with full cabinet set and fixtures. The thoughtfully planned layout includes air conditioning in all bedrooms\* and the living & dining spaces, selected marble flooring and two fully fitted bathrooms. Special garden units on the 1st floor come with a generous private terrace.

Garden Unit on 1st Floor