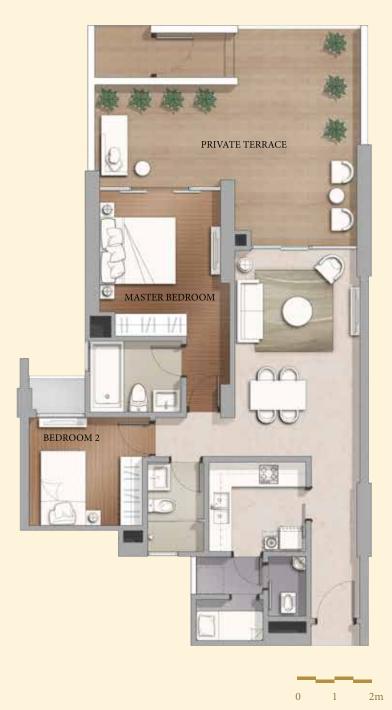

## 2 Bedroom Deluxe

Nett Area: 83.8 m<sup>2</sup> Semi Gross Area: 99 m<sup>2</sup>

Garden Unit on 1st Floor