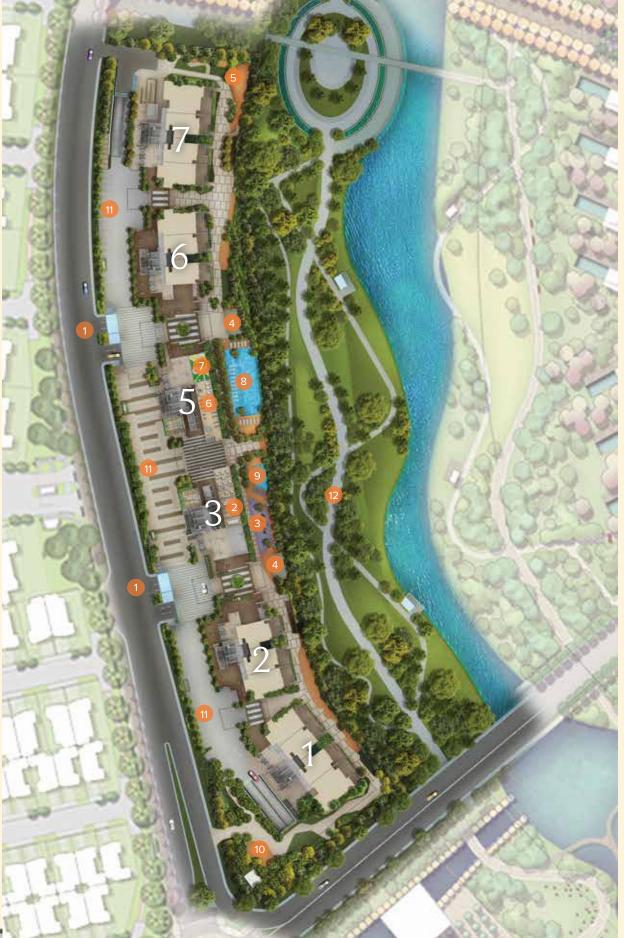

### BLOCK PLAN

- 1 Gate (Entrance & Exit)
- 2 Multi-Function Rooms
- 3 Outdoor Play Area
- 4 Viewing Decks
- Barbeque Area
- 6 Gym
- 7 Kids Playroom
- 8 Infinity Pool
- 9 Kids Pool
- Outdoor Recreation Area
- 11 Surface Car Parking
- Botanical Park
  (Future Development)

### Facilities

- Multi-Function Rooms
- Outdoor Play Area
- Viewing Decks
- Barbeque Area
- Gym
- Kids Playroom

- Infinity Pool
- Kids Pool
- Outdoor Recreation Area
- → Basement & Surface Parking
- ◆ Access to Botanical Park & Jogging Track