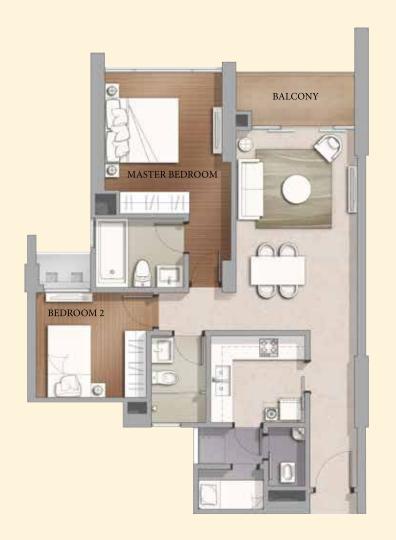

## 2 Bedroom Suite

Nett Area: 105.1 m<sup>2</sup> Semi Gross Area: 121 m<sup>2</sup>