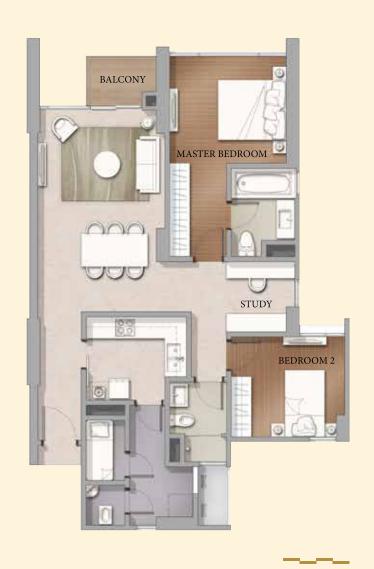

# 3 Bedroom Suite

Nett Area: 133.9 m<sup>2</sup> Semi Gross Area: 149 m<sup>2</sup>

The luxurious three-bedroom suite is a masterpiece for the accomplished who demands only the best. This unit features an expansive living and dining space that enjoys panoramic views of the surrounding environment. An open breakfast counter complements the enclosed kitchen, both furnished with full cabinet set and fixtures. The thoughtfully planned layout includes air conditioning in all bedrooms\* and the living & dining spaces, selected marble flooring and two fully fitted bathrooms. Special garden units on the 1st floor come with a generous private terrace.

Garden Unit on 1st Floor