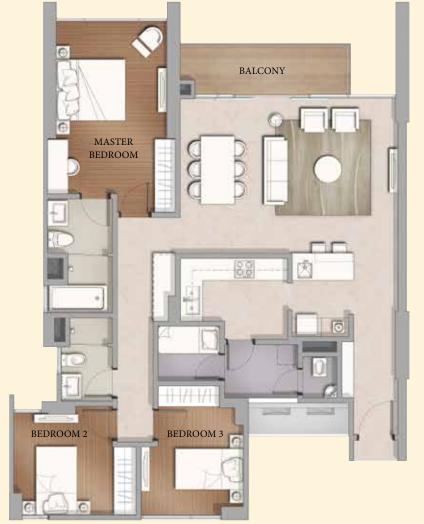

# 3 Bedroom Suite

Nett Area: 133.9 m<sup>2</sup> Semi Gross Area: 149 m<sup>2</sup>

The luxurious three-bedroom suite is a masterpiece for the accomplished who demands only the best. This unit features an expansive living and dining space that enjoys panoramic views of the surrounding environment. An open breakfast counter complements the enclosed kitchen, both furnished with full cabinet set and fixtures. The thoughtfully planned layout includes air conditioning in all bedrooms\* and the living & dining spaces, selected marble flooring and two fully fitted bathrooms. Special garden units on the 1st floor come with a generous private terrace.

Garden Unit on 1st Floor