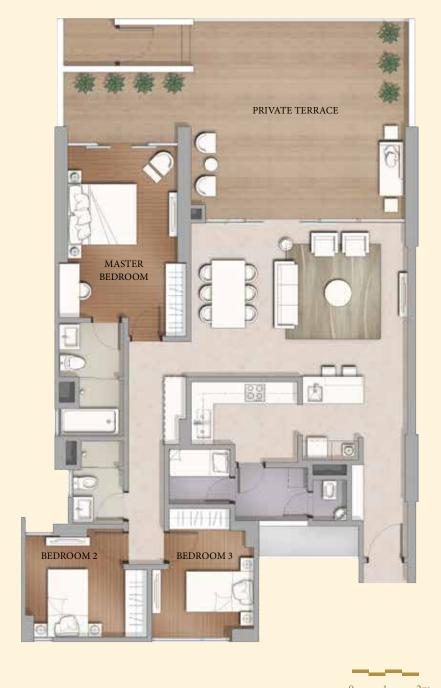

# 3 Bedroom Suite

Nett Area: 133.9 m<sup>2</sup> Semi Gross Area: 149 m<sup>2</sup>

The luxurious three-bedroom suite is a masterpiece for the accomplished who demands only the best. This unit features an expansive living and dining space that enjoys panoramic views of the surrounding environment. An open breakfast counter complements the enclosed kitchen, both furnished with full cabinet set and fixtures. The thoughtfully planned layout includes air conditioning in all bedrooms\* and the living & dining spaces, selected marble flooring and two fully fitted bathrooms. Special garden units on the 1st floor come with a generous private terrace.

Garden Unit on 1st Floor