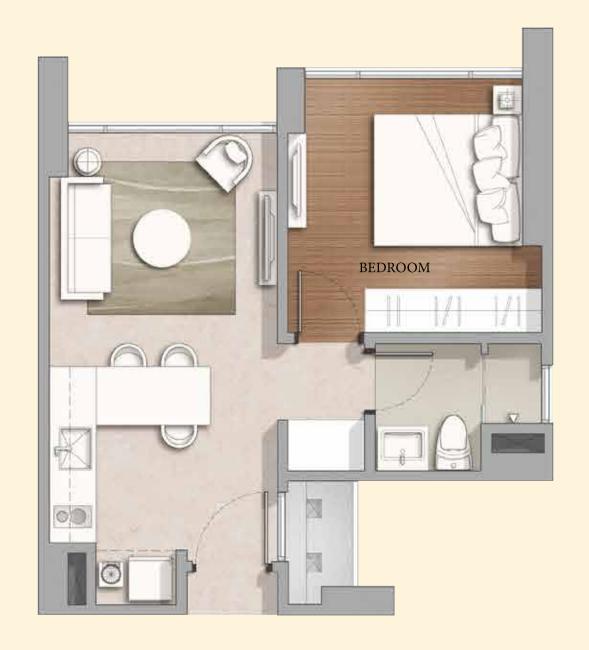

## 1 Bedroom Suite

Nett Area: 42.7 m<sup>2</sup> Semi Gross Area: 49 m<sup>2</sup>

The stylish one-bedroom suite caters to the most discerning individual. A spacious bedroom complements an open designer kitchen and living space. This efficient layout comes complete with air conditioning in the bedroom and the living & dining spaces, selected marble flooring and a fully fitted bathroom.

Typical Unit