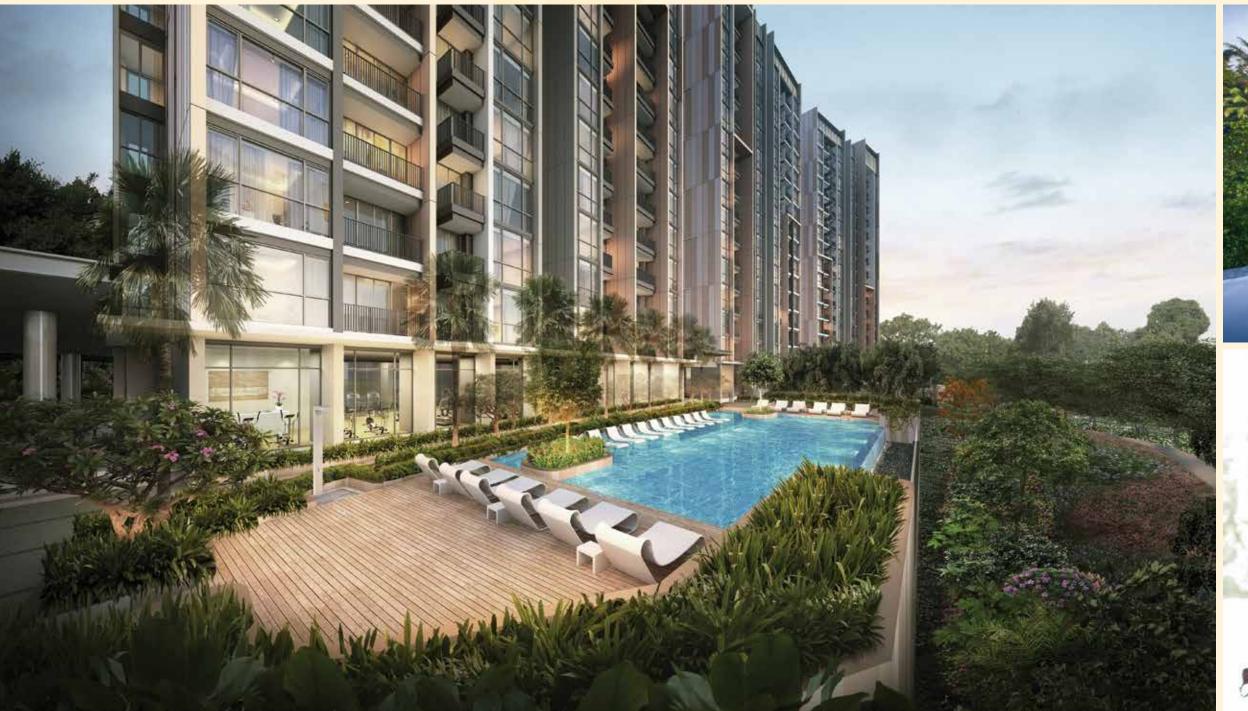

# Surrounded by Nature

Wake up to panoramic views that span over 10 hectares of landscaped surroundings every day. Experience resort-styled amenities and fine detailing by an ensemble of international designers.

### Facilities

- Multi-Function Rooms
- Outdoor Play Area
- Viewing Decks
- Barbeque Area
- Gym
- Kids Playroom

- Infinity Pool
- Kids Pool
- Outdoor Recreation Area
- → Basement & Surface Parking
- ◆ Access to Botanical Park & Jogging Track