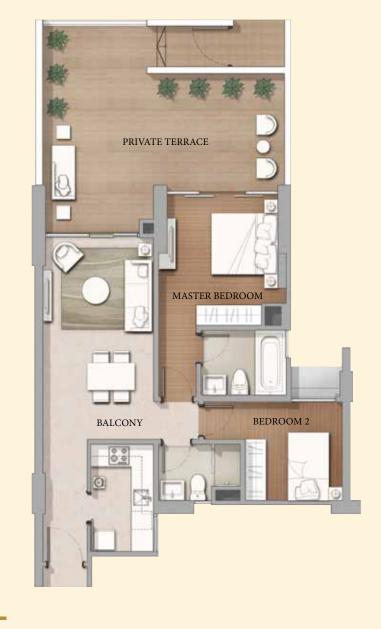

## 2 Bedroom

The two-bedroom is ideal for those who seek a contemporary resort-styled living. The intimate living and dining space is complemented by an enclosed kitchen. This well-organized layout features air conditioning in both bedrooms and the living & dining spaces\*, selected marble flooring and two fully fitted bathrooms. Limited garden units on the 1st floor come with a generous private terrace.

\*not including kitchen, service area & maid room

### Typical Unit

Nett Area 77.64m<sup>2</sup>
Semi Gross Area 90.36m<sup>2</sup>

Garden Unit on 1st Floor

Nett Area 115.45m<sup>2</sup>
Semi Gross Area 127.94m<sup>2</sup>