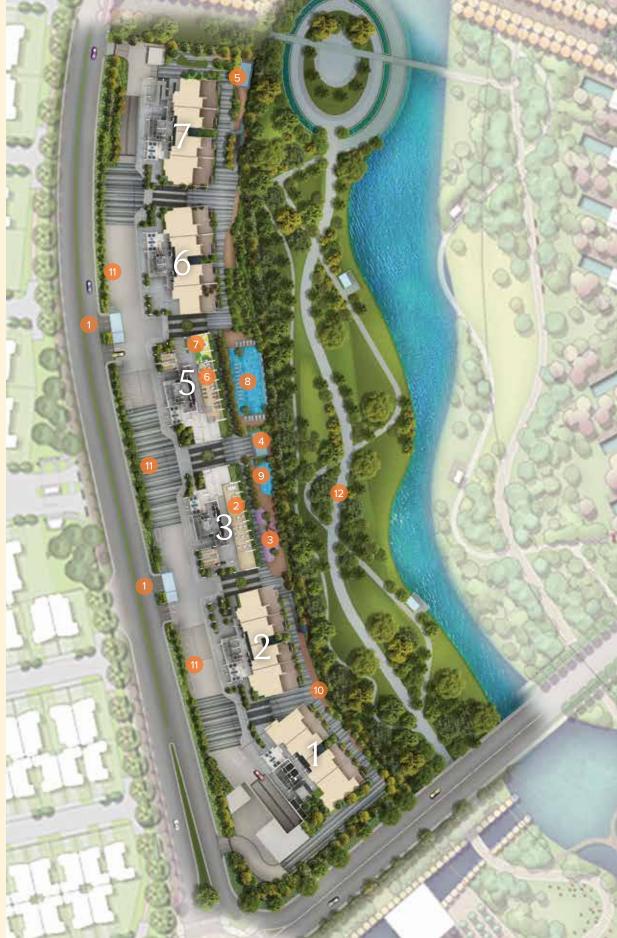

### BLOCK PLAN

- 1 Gate (Entrance & Exit)
- 2 Multi-Function Rooms
- 3 Outdoor Play Area
- 4 Viewing Decks
- 5 Barbeque Area
- 6 Gym
- 7 Kids' Playroom
- 8 Infinity Pool
- 9 Kids' Pool
- 10 Outdoor Recreation Area
- 11 Surface Car Parking
- Botanical Park(Future Development)

### Facilities

- Multi-Function Rooms
- Outdoor Play Area
- Viewing Decks
- Barbeque Area
- Gym

- Kids' Playroom
- Infinity Pool
- Kids' Pool
- Outdoor Recreation Area
- → Basement & Surface Parking
- → Access to Botanical Park & Jogging Track