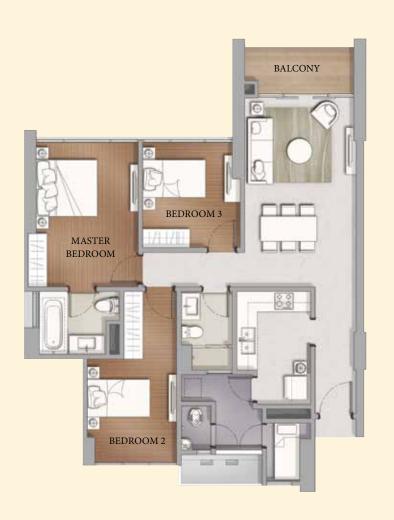

# 3 Bedroom Deluxe

The luxurious Three-Bedroom Deluxe is a masterpiece for the accomplished who demands only the best. This unit features an expansive living and dining space that enjoys panoramic views of the surrounding environment. An enclosed kitchen, furnished with full cabinet set and fixtures.

The thoughtfully planned layout includes air conditioning in all bedrooms and the living & dining spaces\*, selected marble flooring and two fully fitted bathrooms. Special garden units on the 1st floor come with a generous private terrace.

### Typical Unit

112.21m<sup>2</sup> Nett Area 131.49m<sup>2</sup> Semi Gross Area

Garden Unit on 1st Floor

Nett Area 178.25m<sup>2</sup> 196.99m<sup>2</sup> Semi Gross Area