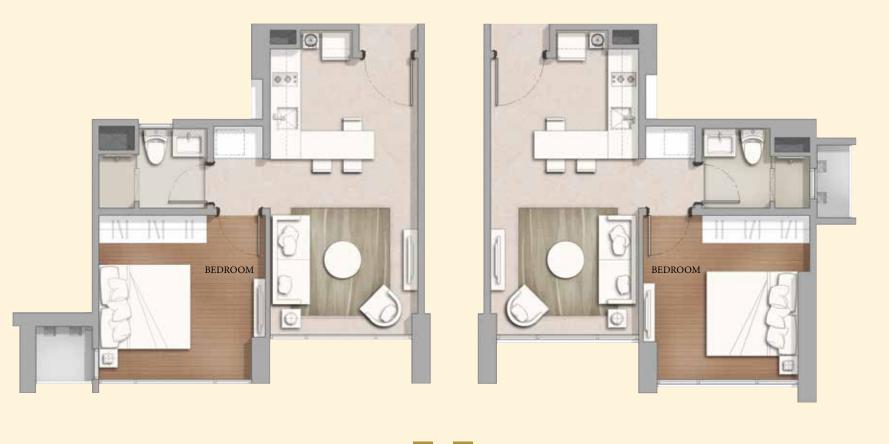

## 1 Bedroom Suite

### Typical Unit

Nett Area 43.11m<sup>2</sup>
Semi Gross Area 49.85m<sup>2</sup>