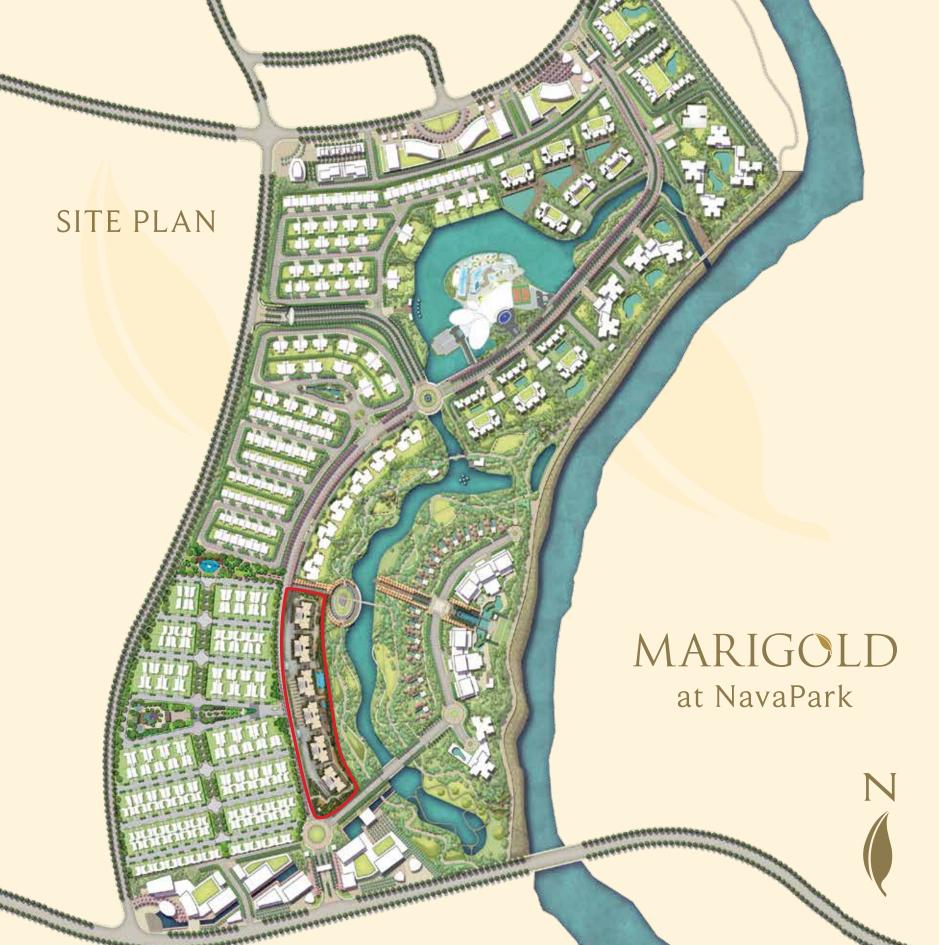

# The Premium Neighbourhood

With waterfront living and lush greenery right at your doorstep, Marigold is the foremost condominium in NavaPark that sets the benchmark as the premium neighbourhood in BSD City. Comprising six mid-rise apartment towers of the highest quality, Marigold elevates your dream of Higher Living in NavaPark.

## Welcome Home

Arrive home to your own sanctuary and step into the realm of beauty and elegance at Marigold. In this most desirable address in BSD City, this luxurious condominium exemplifies contemporary architecture, lavish interiors and meticulously manicured landscapes.

# Surrounded by Nature

Wake up to panoramic views that span over 10 hectares of landscaped surroundings every day. Experience resort-styled amenities and fine detailing by an ensemble of international designers.