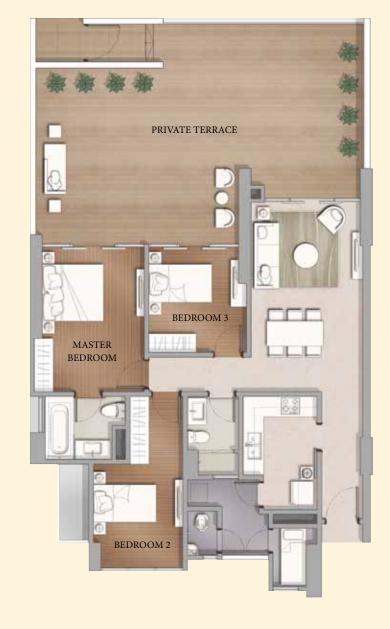

# 3 Bedroom Deluxe

The luxurious Three-Bedroom Deluxe is a masterpiece for the accomplished who demands only the best. This unit features an expansive living and dining space that enjoys panoramic views of the surrounding environment. An enclosed kitchen, furnished with full cabinet set and fixtures.

The thoughtfully planned layout includes air conditioning in all bedrooms and the living & dining spaces\*, selected marble flooring and two fully fitted bathrooms. Special garden units on the 1st floor come with a generous private terrace.

### Typical Unit

112.21m<sup>2</sup> Nett Area 131.49m<sup>2</sup> Semi Gross Area

Garden Unit on 1st Floor

Nett Area 178.25m<sup>2</sup> 196.99m<sup>2</sup> Semi Gross Area