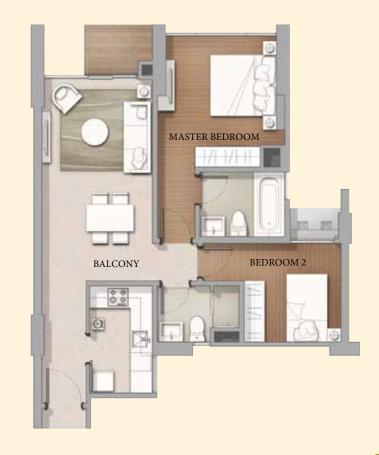

## 2 Bedroom

The two-bedroom is ideal for those who seek a contemporary resort-styled living. The intimate living and dining space is complemented by an enclosed kitchen. This well-organized layout features air conditioning in both bedrooms and the living & dining spaces\*, selected marble flooring and two fully fitted bathrooms. Limited garden units on the 1st floor come with a generous private terrace.

\*not including kitchen, service area & maid room

### Typical Unit

Nett Area 77.64m<sup>2</sup>
Semi Gross Area 90.36m<sup>2</sup>

Garden Unit on 1st Floor

Nett Area 115.45m<sup>2</sup>
Semi Gross Area 127.94m<sup>2</sup>