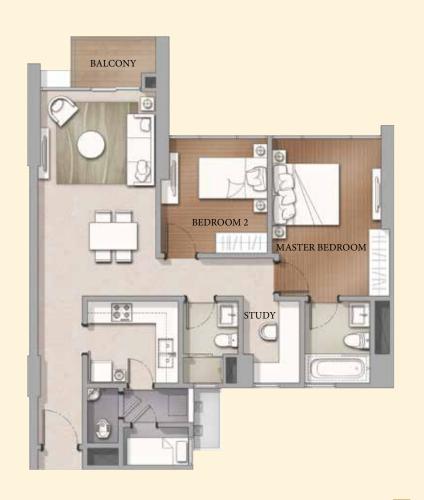

## 2 Bedroom

The two-bedroom is ideal for those who seek a contemporary resort-styled living. The intimate living and dining space is complemented by an enclosed kitchen. This well-organized layout features air conditioning in both bedrooms and the living & dining spaces\*, selected marble flooring and two fully fitted bathrooms. Limited garden units on the 1st floor come with a generous private terrace.

\*not including kitchen, service area & maid room

### Typical Unit

Nett Area 77.64m<sup>2</sup>
Semi Gross Area 90.36m<sup>2</sup>

Garden Unit on 1st Floor

Nett Area 115.45m<sup>2</sup>
Semi Gross Area 127.94m<sup>2</sup>