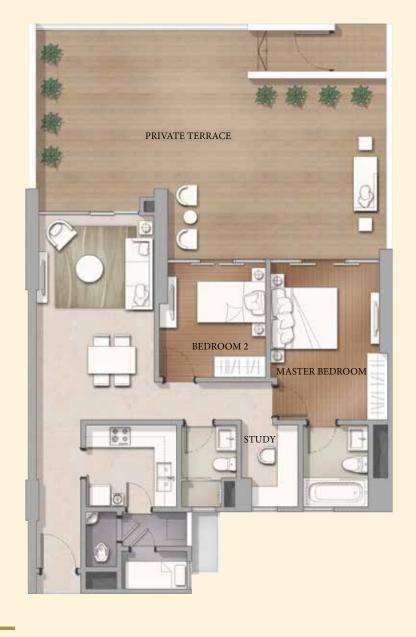

## 2 Bedroom Superior

The lavish Two-Bedroom Superior is excellent for those who appreciates the finer things in life. The intimate living and dining space is accompanied by a generous enclosed kitchen. This well-planned layout features air conditioning in all bedrooms and the living & dining spaces\*, selected marble flooring and two fully fitted bathrooms. Exclusive garden units on the 1st floor come with a generous private terrace.

Typical Unit

Nett Area 95.03m<sup>2</sup>
Semi Gross Area 111.60m<sup>2</sup>

Garden Unit on 1st Floor

Nett Area 158.24m<sup>2</sup>
Semi Gross Area 174.09m<sup>2</sup>