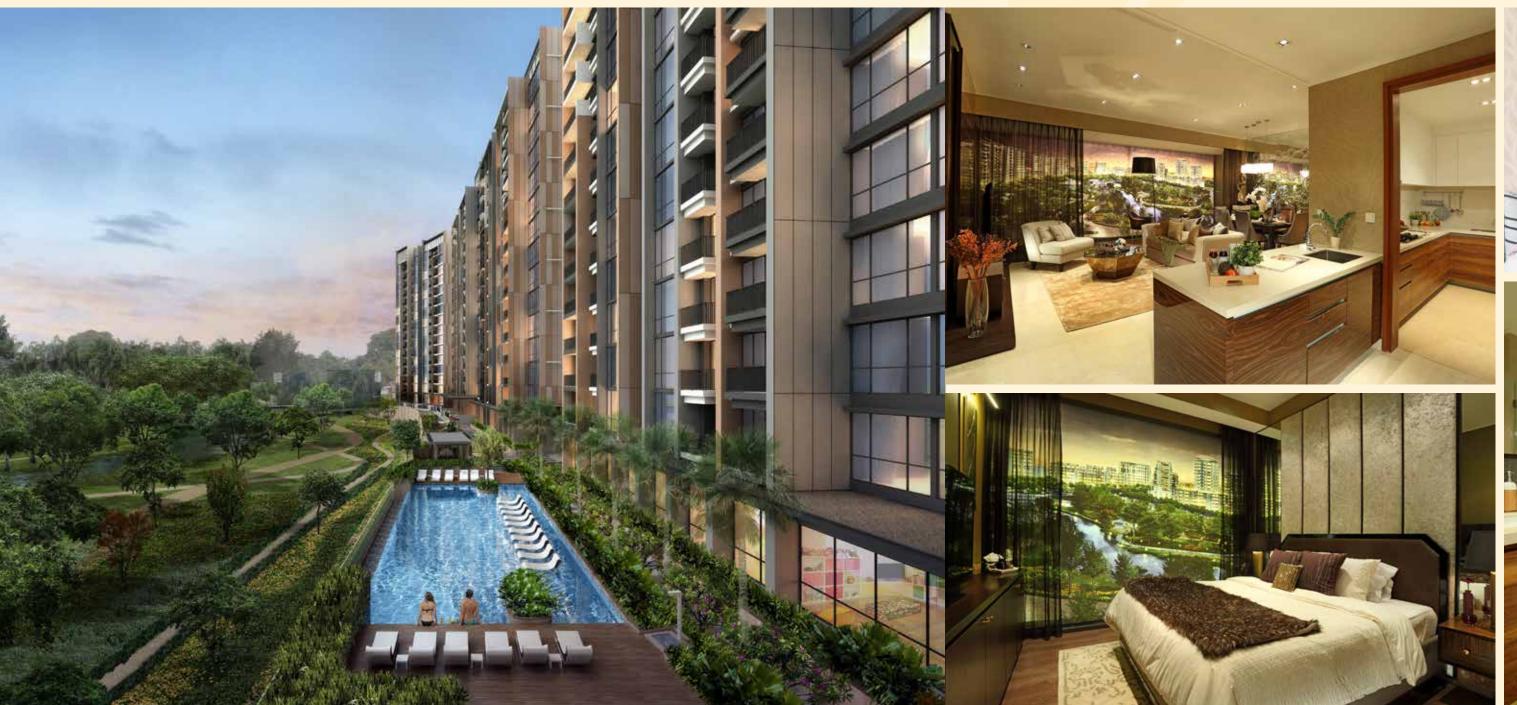

## Welcome Home

Arrive home to your own sanctuary and step into the realm of beauty and elegance at Marigold. In this most desirable address in BSD City, this luxurious condominium exemplifies contemporary architecture, lavish interiors and meticulously manicured landscapes.

# The Ultimate Condo Living

Start your day with stunning views of the natural environment that will take your breath away. Bask in abundant natural light as every master bedroom and living space features floor to ceiling windows.

# Surrounded by Nature

Wake up to panoramic views that span over 10 hectares of landscaped surroundings every day. Experience resort-styled amenities and fine detailing by an ensemble of international designers.

## 2 Bedroom

The two-bedroom is ideal for those who seek a contemporary resort-styled living. The intimate living and dining space is complemented by an enclosed kitchen. This well-organized layout features air conditioning in both bedrooms and the living & dining spaces\*, selected marble flooring and two fully fitted bathrooms. Limited garden units on the 1st floor come with a generous private terrace.

## 2 Bedroom Superior

The lavish Two-Bedroom Superior is excellent for those who appreciates the finer things in life. The intimate living and dining space is accompanied by a generous enclosed kitchen. This well-planned layout features air conditioning in all bedrooms and the living & dining spaces\*, selected marble flooring and two fully fitted bathrooms. Exclusive garden units on the 1st floor come with a generous private terrace.

# 3 Bedroom Deluxe

The luxurious Three-Bedroom Deluxe is a masterpiece for the accomplished who demands only the best. This unit features an expansive living and dining space that enjoys panoramic views of the surrounding environment. An enclosed kitchen, furnished with full cabinet set and fixtures.