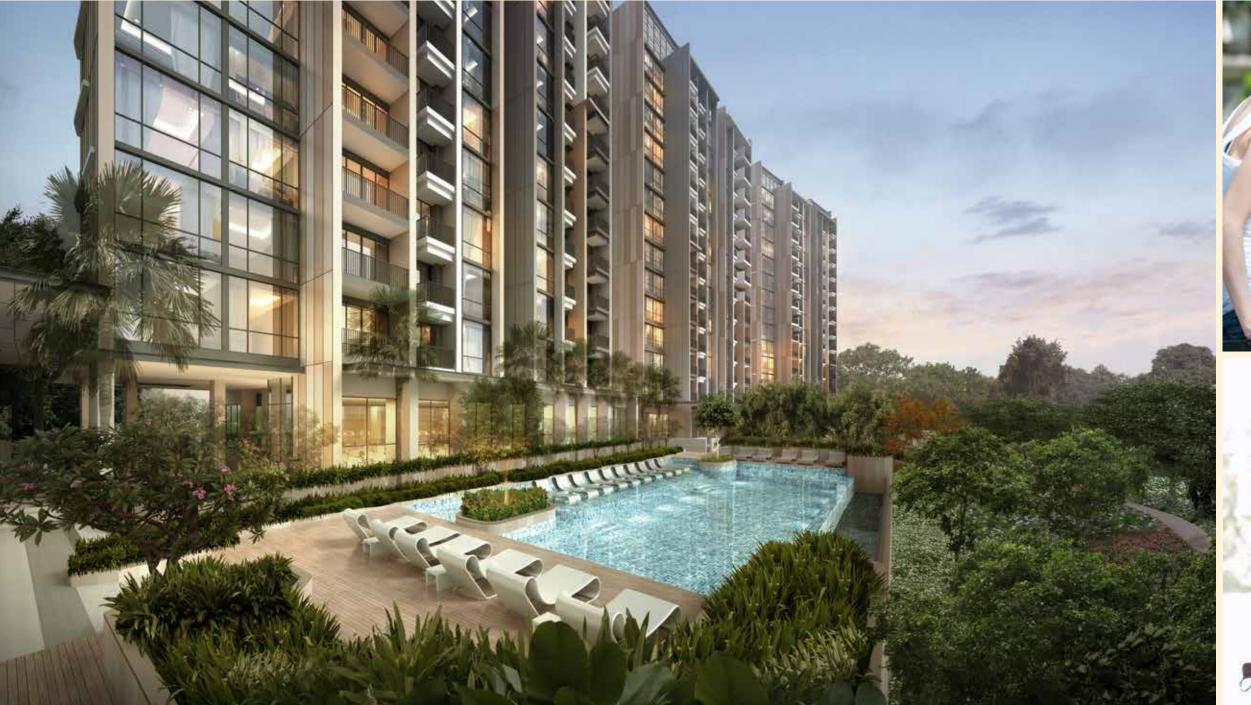

# Surrounded by Nature

Wake up to panoramic views that span over 10 hectares of landscaped surroundings every day. Experience resort-styled amenities and fine detailing by an ensemble of international designers.

### Facilities

- Multi-Function Rooms
- Outdoor Play Area
- Viewing Decks
- Barbeque Area
- Gym

- Kids' Playroom
- Infinity Pool
- Kids' Pool
- Outdoor Recreation Area
- → Basement & Surface Parking
- → Access to Botanical Park & Jogging Track