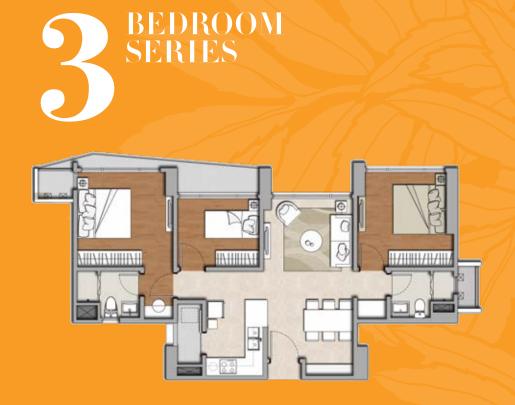

BEDROOM SERIES

UNIT

Semigross : **56,42 sqm** Nett Area : **47,26 sqm** 

#### 3 Bedroom Deluxe

Semigross:101,32 sqm Nett Area :86,70 sqm