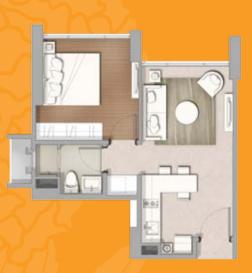

#### BEDROOM SERIES

2 Bedroom Suite

Semigross : **77,36 sqm** Nett Area : **66,77 sqm** 