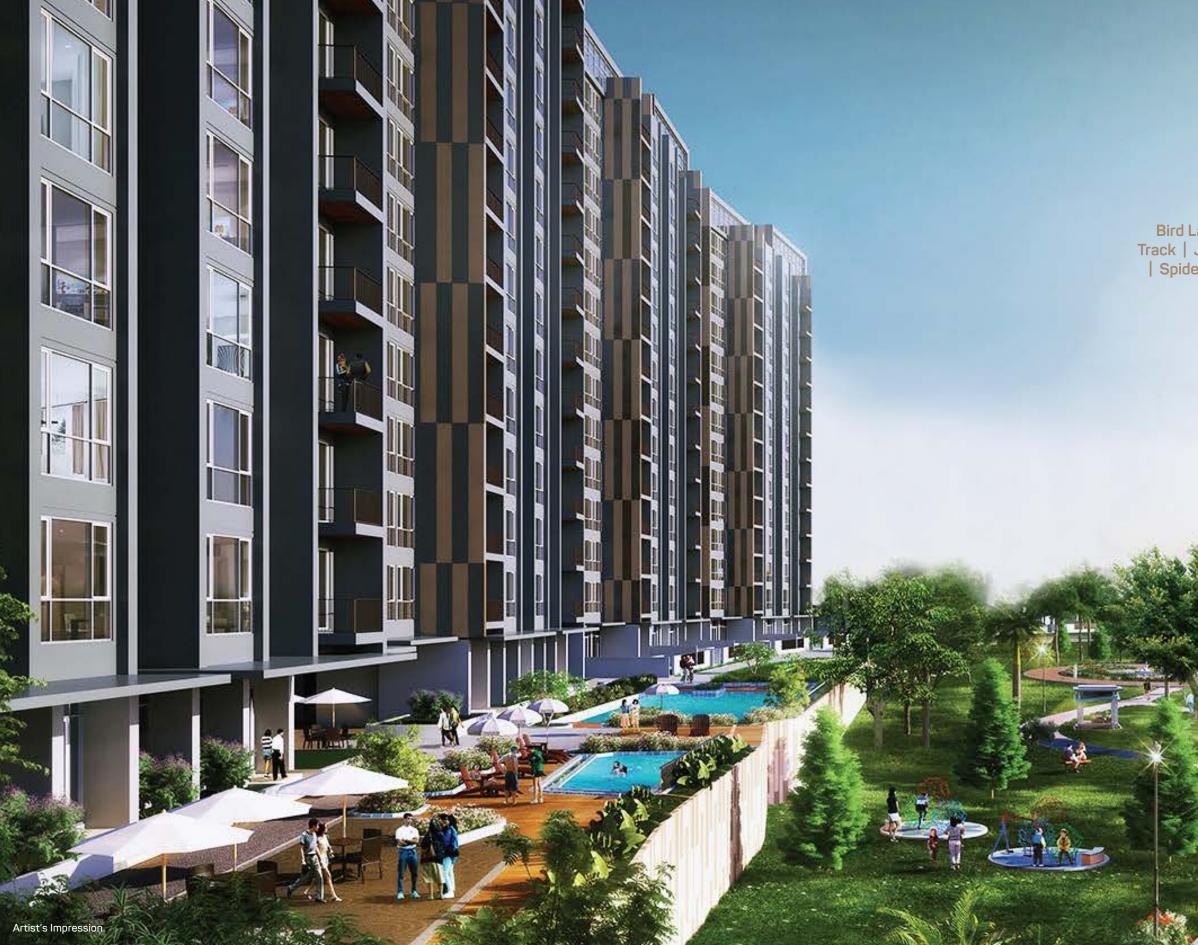

# **Live Life Resort**

Bird Land | 1000 Trees from over 100 Species | 2,5 km Jogging & Cycling Track | Jungle Walk | Outdoor Gym | Adventure Park | Flying Kite Playground | Spider Web | Camping Site | CCTV Inside The Park | Private Cycling Lane (direct to The Breeze, Green Office Park & Unilever)

### Ground Level Facilities

- Gate (Entrance / Exit)
- Barbeque Area
- Indoor Kids Playground
- Gym
- Infinity Pool
- Viewing Deck
- Kids Pool
- Multi-Function Room
- Outdoor Kids Playground
- Space for Convenience Store
- Ground Car Parking
- Outdoor Recreation Area
- Botanical Park