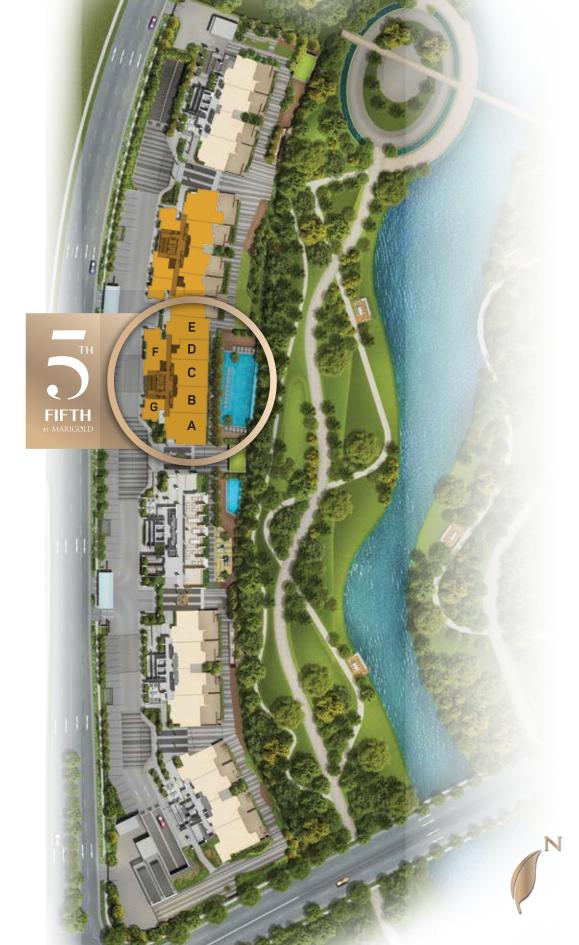

### Ground Level Facilities

- Gate (Entrance / Exit)
- Barbeque Area
- Indoor Kids Playground
- Gym
- Infinity Pool
- Viewing Deck
- Kids Pool
- Multi-Function Room
- Outdoor Kids Playground
- Space for Convenience Store
- Ground Car Parking
- Outdoor Recreation Area
- Botanical Park