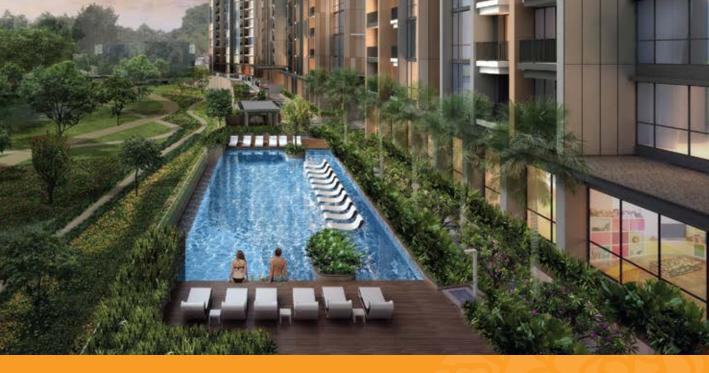

### Ground Level Facilities

- Gate (Entrance / Exit)
- Barbeque Area
- Indoor Kids Playground
- Gym
- Infinity Pool
- Viewing Deck
- Kids Pool
- Multi-Function Room
- Outdoor Kids Playground
- Space for Convenience Store
- Ground Car Parking
- Outdoor Recreation Area
- Botanical Park