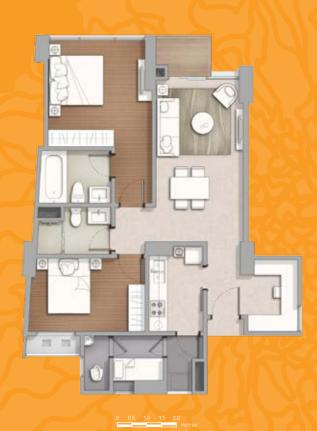

#### BEDROOM SERIES

2 Bedroom Suite

Semigross : **77,36 sqm** Nett Area : **66,77 sqm** 

#### 2 + 1 Bedroom

Semigross : **110,61 sqm** Nett Area : **93,39 sqm** 

Developed by