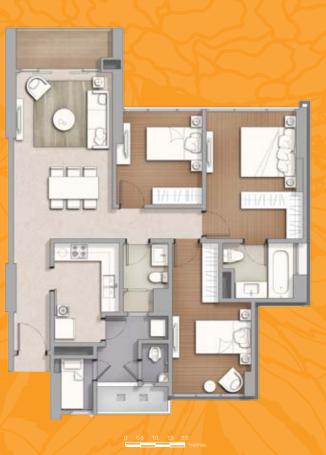

## 3 Bedroom Premiuim

Semigross : **132,28 sqm** Nett Area : **112,21 sqm** 

UNIT

**Infinity Pool** 

2 E Semig Nett A