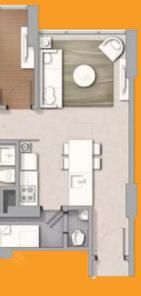

BEDROOM SERIES

UNIT

Semigross : **56,42 sqm** Nett Area : **47,26 sqm** 

#### 1 Bedroom

Semigross : **50,60 sqm** Nett Area : **43,11 sqm** 