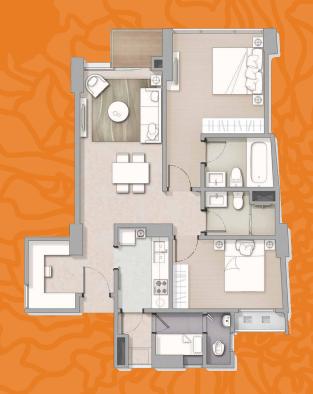

# **Facilities**

- Gate (Entrance / Exit)
- Pavilion Deck
- Indoor Kids Playground
- Gym
- Infinity Pool
- Viewing Deck
- Kids Pool
- Multi-Function Room
- Outdoor Kids Playground
- Ground & Basement Car Parking
- Outdoor Recreation Area
- Botanical Park





# BEDROOM SERIES



1 Bedroom

UNIT

1+1Bedroom

Semigross: 56,43 sqm



## BEDROOM SERIES





BC

2 Bedroom

Semigross: **77,38 sqm**Nett Area: **66,77 sqm** 



0 0.5 1.0 1.5 2.0 metres

2 + 1 Bedroom

Semigross: 110,63 sqm Nett Area: 93,39 sqm





## SPECIAL FEATURES

- Semi Furnished Kitchen Set & Cabinet, AC Bathroom Vanity
- Marble Flooring (Living & Dining Area)
- Laminated Flooring (Bedrooms Area)
- Double Layered Wall Between Unit
  - All Premium •
    Brand Materials
- 4 Layers of Security
  - Smart Door Lock Pin Card Key



0 0.5 1.0 1.5 2.0 metr

UNIT

### 3 Bedroom

Semigross: 132,30 sqm Nett Area : 112,21 sqm



#### Developed by





#### DISCLAIMER