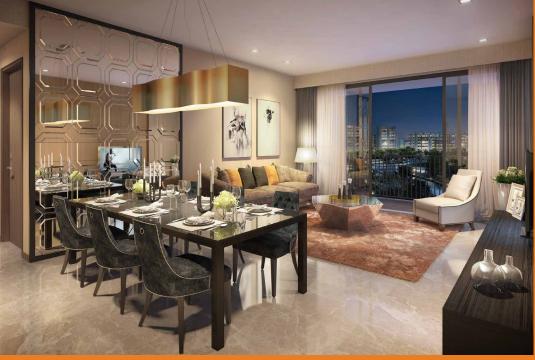

## SPECIAL FEATURES

- Semi Furnished Kitchen Set & Cabinet, AC Bathroom Vanity
- Marble Flooring (Living & Dining Area)
- Laminated Flooring (Bedrooms Area)
- Double Layered Wall Between Unit
  - All Premium •
    Brand Materials
- 4 Layers of Security
  - Smart Door Lock Pin Card Key