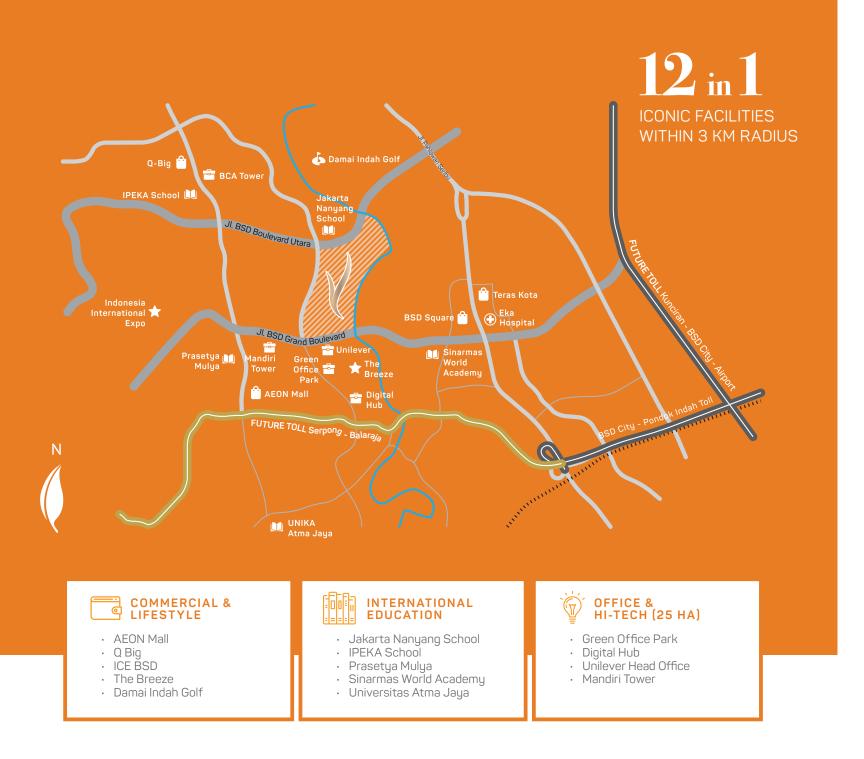

# **Facilities**

- Gate (Entrance / Exit)
- Pavilion Deck
- Indoor Kids Playground
- Gym
- Infinity Pool
- Viewing Deck
- Kids Pool
- Multi-Function Room
- Outdoor Kids Playground
- Ground & Basement Car Parking
- Outdoor Recreation Area
- Botanical Park