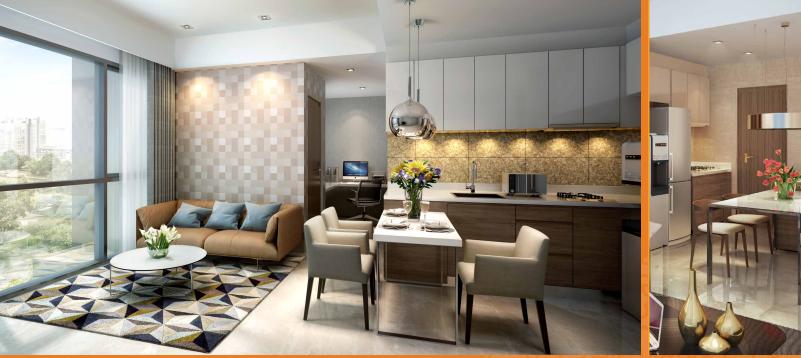

## SPECIAL FEATURES

- Semi Furnished Kitchen Set & Cabinet, AC Bathroom Vanity
- Marble Flooring (Living & Dining Area)
- Laminated Flooring (Bedrooms Area)
- Double Layered Wall Between Unit
  - All Premium •
    Brand Materials
- 4 Layers of Security
  - Smart Door Lock Pin Card Key