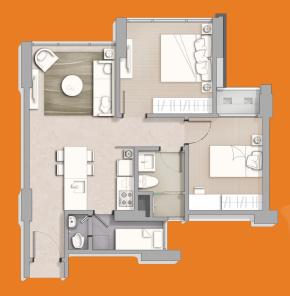

## BEDROOM SERIES

BC

2 Bedroom

Semigross: **77,38 sqm**Nett Area: **66,77 sqm** 

0 0.5 1.0 1.5 2.0 metres

2 + 1 Bedroom

Semigross: 110,63 sqm Nett Area: 93,39 sqm