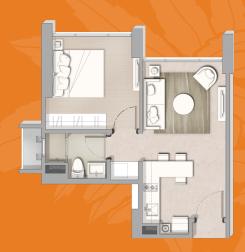

# **Facilities**

- Gate (Entrance / Exit)
- Pavilion Deck
- Indoor Kids Playground
- Gym
- Infinity Pool
- Viewing Deck
- Kids Pool
- Multi-Function Room
- Outdoor Kids Playground
- Ground & Basement Car Parking
- Outdoor Recreation Area
- Botanical Park





# BEDROOM SERIES



1 Bedroom

UNIT

1+1Bedroom

Semigross: 56,43 sqm



## BEDROOM SERIES





BC

2 Bedroom

Semigross: **77,38 sqm**Nett Area: **66,77 sqm** 



0 0.5 1.0 1.5 2.0 metres

2 + 1 Bedroom

Semigross: 110,63 sqm Nett Area: 93,39 sqm





## SPECIAL FEATURES

- Semi Furnished Kitchen Set & Cabinet, AC Bathroom Vanity
- Marble Flooring (Living & Dining Area)
- Laminated Flooring (Bedrooms Area)
- Double Layered Wall Between Unit
  - All Premium •
    Brand Materials
- 4 Layers of Security
  - Smart Door Lock Pin Card Key



0 0.5 1.0 1.5 2.0 metr

UNIT

### 3 Bedroom

Semigross: 132,30 sqm Nett Area : 112,21 sqm



#### Developed by





#### DISCLAIMER