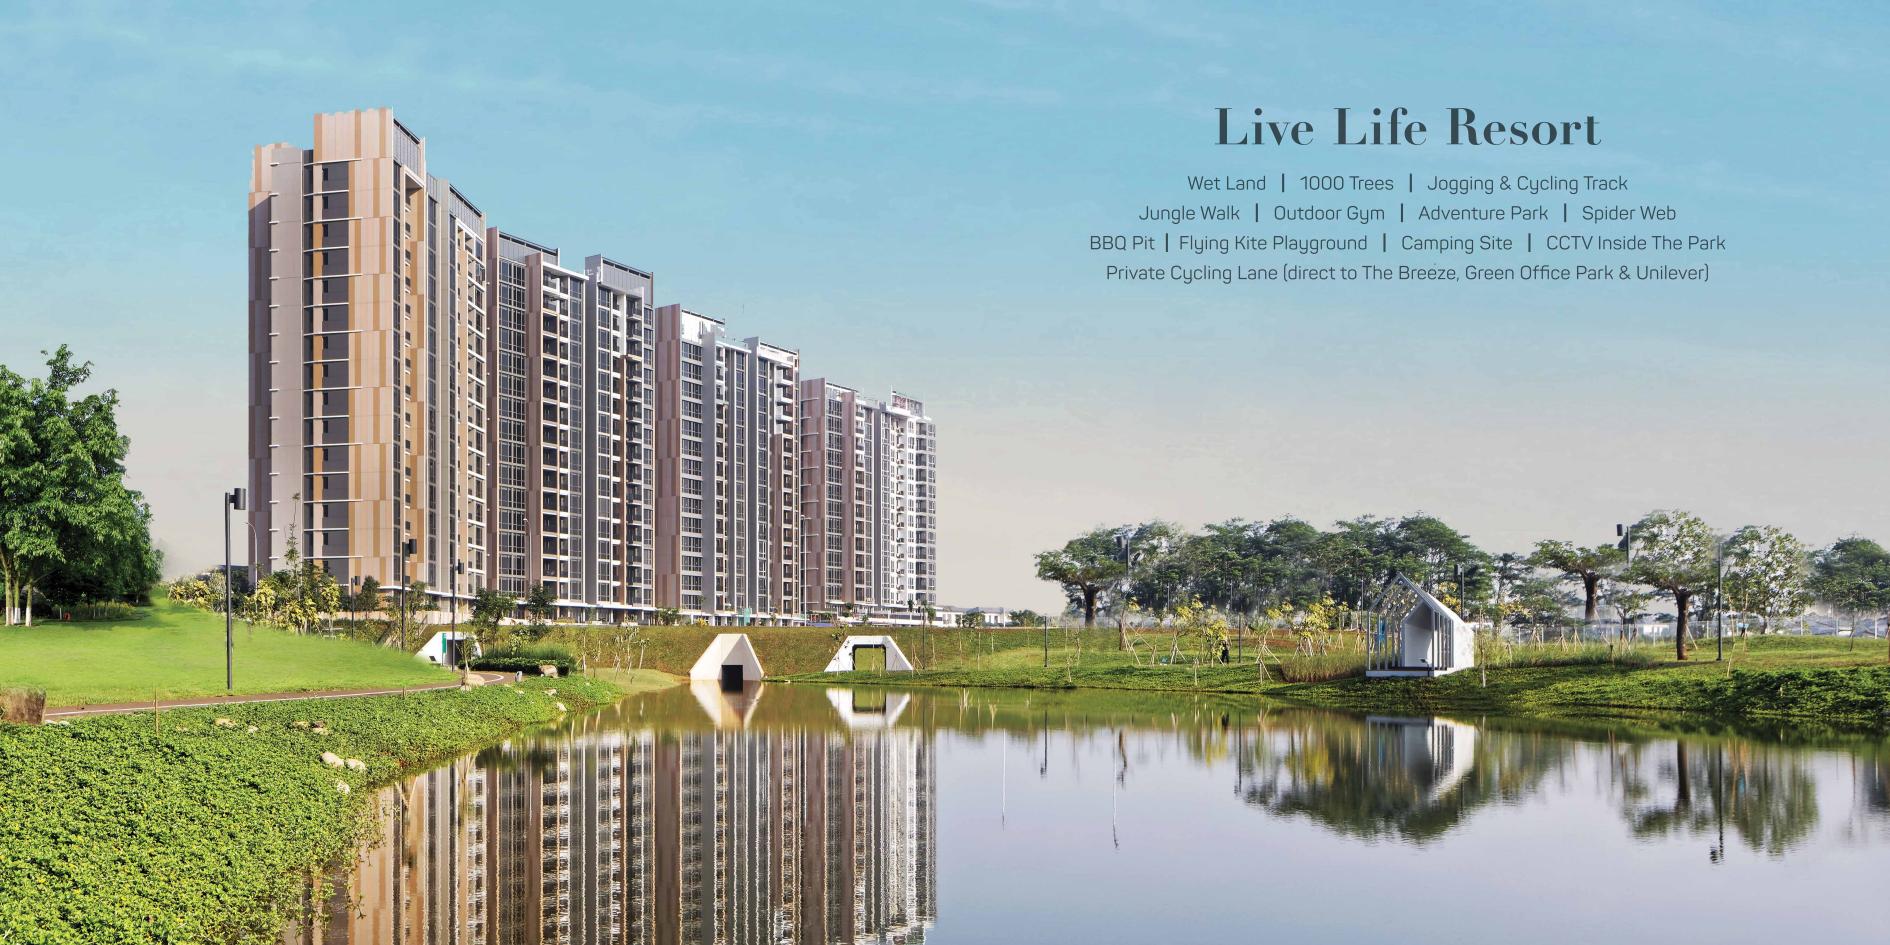

# **Facilities**

- Gate (Entrance / Exit)
- Pavilion Deck
- Indoor Kids Playground
- Gym
- Infinity Pool
- Viewing Deck
- Kids Pool
- Multi-Function Room
- Outdoor Kids Playground
- Ground & Basement Car Parking
- Outdoor Recreation Area
- Botanical Park