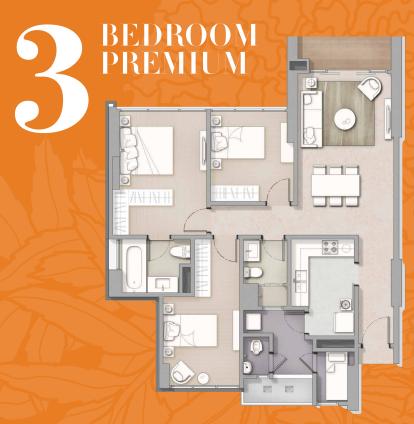

**Facilities**

- Gate (Entrance / Exit)
- Pavilion Deck
- Indoor Kids Playground
- Gym
- Infinity Pool
- Viewing Deck
- Kids Pool
- Multi-Function Room
- Outdoor Kids Playground
- Ground & Basement Car Parking
- Outdoor Recreation Area
- Botanical Park





# BEDROOM SERIES



1 Bedroom

UNIT

1+1Bedroom

Semigross: 56,43 sqm



## BEDROOM SERIES





BC

2 Bedroom

Semigross: **77,38 sqm**Nett Area: **66,77 sqm** 



0 0.5 1.0 1.5 2.0 metres

2 + 1 Bedroom

Semigross: 110,63 sqm Nett Area: 93,39 sqm





## SPECIAL FEATURES

- Semi Furnished Kitchen Set & Cabinet, AC Bathroom Vanity
- Marble Flooring (Living & Dining Area)
- Laminated Flooring (Bedrooms Area)
- Double Layered Wall Between Unit
  - All Premium •
    Brand Materials
- 4 Layers of Security
  - Smart Door Lock Pin Card Key



0 0.5 1.0 1.5 2.0 metr

UNIT

### 3 Bedroom

Semigross: 132,30 sqm Nett Area : 112,21 sqm



#### Developed by





#### DISCLAIMER