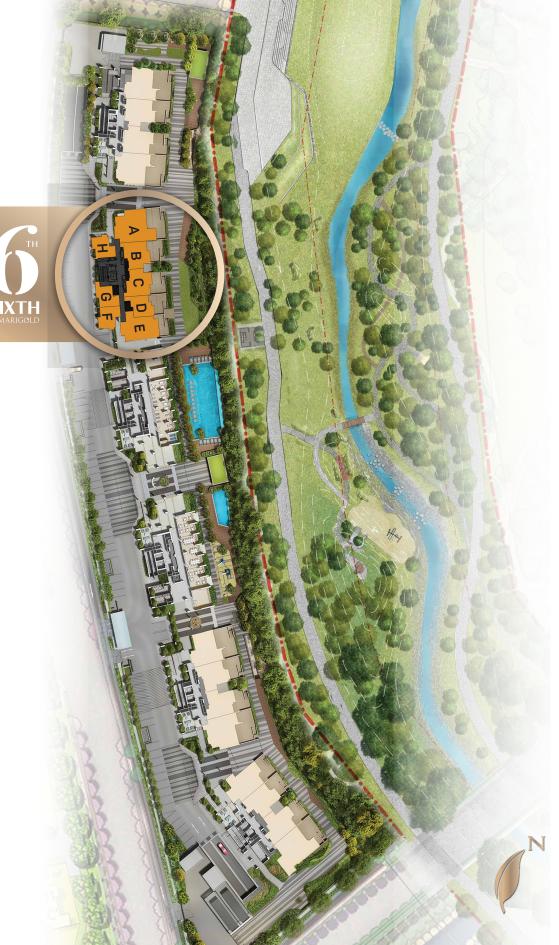

# **Facilities**

- Gate (Entrance / Exit)
- Pavilion Deck
- Indoor Kids Playground
- Gym
- Infinity Pool
- Viewing Deck
- Kids Pool
- Multi-Function Room
- Outdoor Kids Playground
- Ground & Basement Car Parking
- Outdoor Recreation Area
- Botanical Park