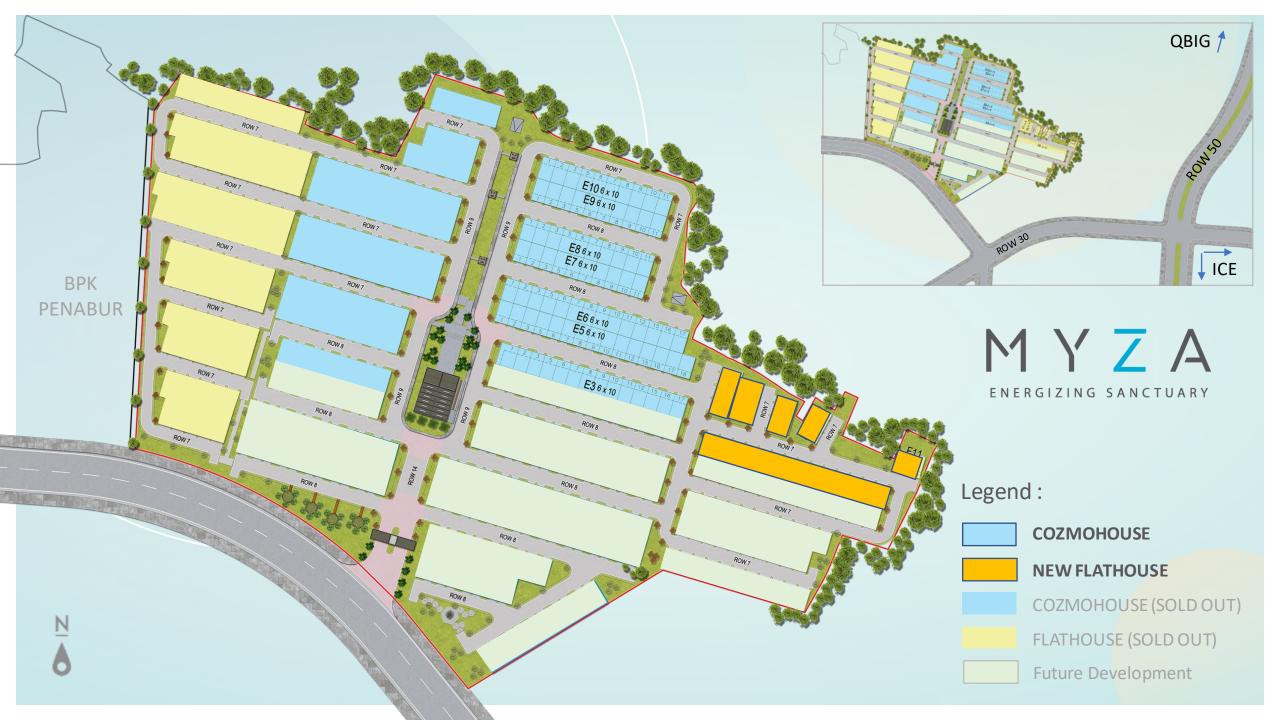

### THE MOST HYPED INNOVATION IN BSD CITY





Disclaimer : Pictures shown in this page are for illustration purpose only. Actual product may vary due to product enhanceme.

#### WELCOME TO

# M X Z A ENERGIZING SANCTUARY

















MODERN FLATHOUSE

# PHASE 1 SOLD OUT



## THE FIRST FLATHOUSE IN BSD CITY







SECOND FLOOR

OPTIONAL

VOID



### FLATHOUSE

TYPE 41/30 (3X10)







#### FLATHOUSE

#### SEAMLESS INTEGRATION

Maximizing vertical space, light and air ventilation on a narrow lot.

\* For illustration purpose only.







SECOND FLOOR

MYZA ENERGIZING SANCTUARY

# THE NEW FLATHOUSE

TYPE 50/30 (3X10)



### ADVANCED SPLIT LEVEL DESIGN

A 2 Bedrooms + Bathroom

- B Living Room with Sofa Bed & Balcony Area
- C Kitchen and Dining Area + PowderRoom
- D Working Area with Smart Hidden Bed



FAÇADE FLATHOUSE TYPE 50



#### THE NEW FLATHOUSE

New urban flathouse in BSD City that optimizes functional spaces. A design that adopts to the new normal. An already ideal place to call home and to live for mode