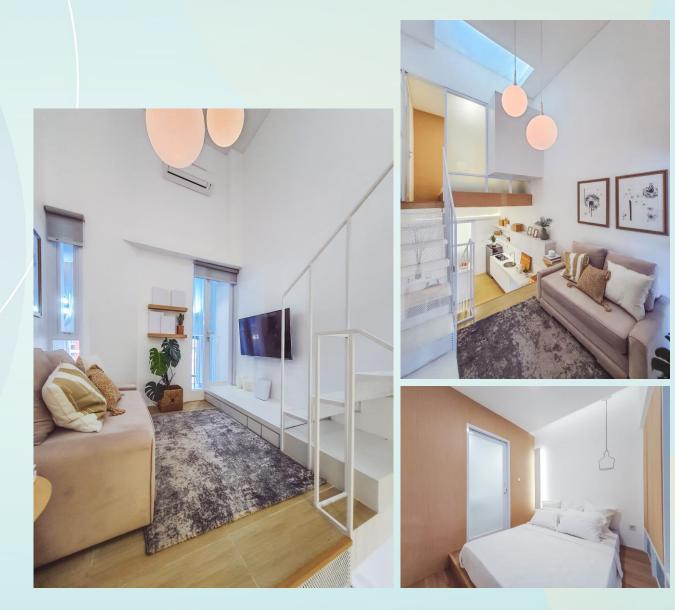

### ADVANCED SPLIT LEVEL DESIGN

A 2 Bedrooms + Bathroom

- B Living Room with Sofa Bed & Balcony Area
- C Kitchen and Dining Area + PowderRoom
- D Working Area with Smart Hidden Bed

FAÇADE FLATHOUSE TYPE 50

#### WORKING AREA

with Smart Hidden Bed

MYZAA

WORKING AREA

with Smart Hidden Bed

MYZAA

## KITCHEN & DINING AREA

MYZA ENERGIZING SANCTUARY

Disclaimer : Pictures shown in this page are for illustration purpose only. Actual product may vary due to product enhancement

#### LAUNDRY AREA & RESTROOM

MYZA ENERGIZING SANCTUARY

LIVING ROOM with Sofa Bed

MYZAA

ENERGIZING SANCTUARY