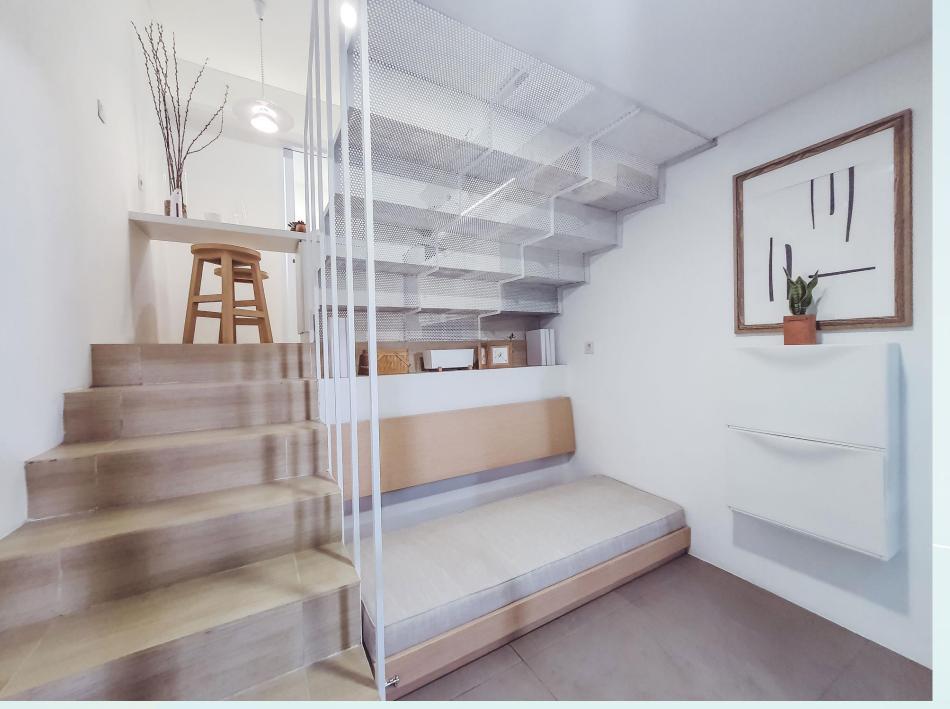

#### WORKING AREA

with Smart Hidden Bed

MYZAA

WORKING AREA

with Smart Hidden Bed

MYZAA

#### LAUNDRY AREA & RESTROOM

MYZA ENERGIZING SANCTUARY

LIVING ROOM with Sofa Bed

MYZAA

ENERGIZING SANCTUARY