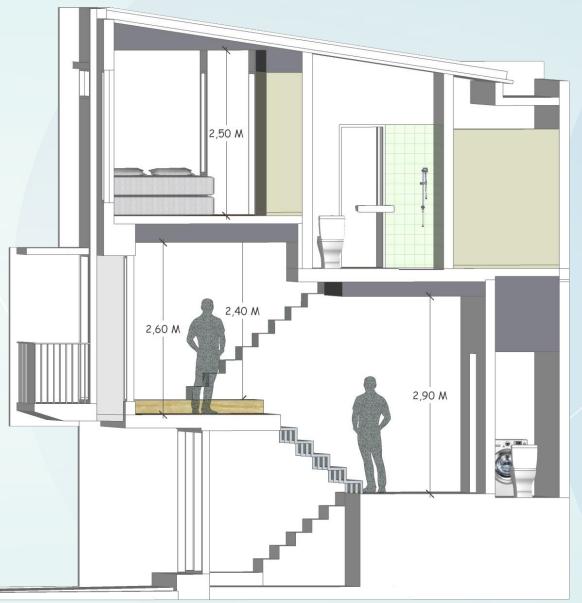

### ADVANCED SPLIT LEVEL DESIGN

A 2 Bedrooms + Bathroom

- B Living Room with Sofa Bed & Balcony Area
- C Kitchen and Dining Area + PowderRoom
- D Working Area with Smart Hidden Bed

FAÇADE FLATHOUSE TYPE 50

#### ADVANCED SPLIT LEVEL DESIGN

Maximizing vertical space, light and air ventilation on a narrow lot.

\* For illustration purpose only.

Disclaimer : Pictures shown in this page are for illustration purpose only. Actual product may vary due to product enhancement