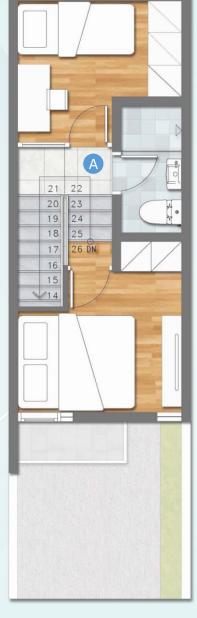

### FLATHOUSE

TYPE 41/30 (3X10)

### ADVANCED SPLIT LEVEL DESIGN

A 2 Bedrooms + Bathroom

- B Living Room with Sofa Bed & Balcony Area
- C Kitchen and Dining Area + PowderRoom
- D Working Area with Smart Hidden Bed

FAÇADE FLATHOUSE TYPE 50