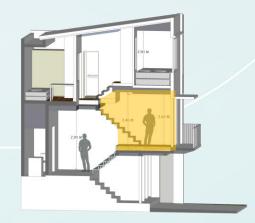

## THE FIRST FLATHOUSE IN BSD CITY

SECOND FLOOR

OPTIONAL

VOID

#### SEAMLESS INTEGRATION

Maximizing vertical space, light and air ventilation on a narrow lot.

\* For illustration purpose only.

SECOND FLOOR

MYZA ENERGIZING SANCTUARY

### ADVANCED SPLIT LEVEL DESIGN

A 2 Bedrooms + Bathroom

- B Living Room with Sofa Bed & Balcony Area
- C Kitchen and Dining Area + PowderRoom
- D Working Area with Smart Hidden Bed

FAÇADE FLATHOUSE TYPE 50

#### ADVANCED SPLIT LEVEL DESIGN

Maximizing vertical space, light and air ventilation on a narrow lot.

\* For illustration purpose only.

Disclaimer : Pictures shown in this page are for illustration purpose only. Actual product may vary due to product enhancement