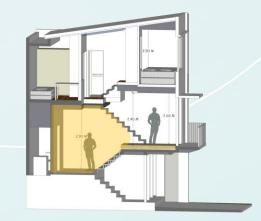

### ADVANCED SPLIT LEVEL DESIGN

A 2 Bedrooms + Bathroom

- B Living Room with Sofa Bed & Balcony Area
- C Kitchen and Dining Area + PowderRoom
- D Working Area with Smart Hidden Bed

FAÇADE FLATHOUSE TYPE 50

#### ADVANCED SPLIT LEVEL DESIGN

Maximizing vertical space, light and air ventilation on a narrow lot.

\* For illustration purpose only.

Disclaimer : Pictures shown in this page are for illustration purpose only. Actual product may vary due to product enhancement