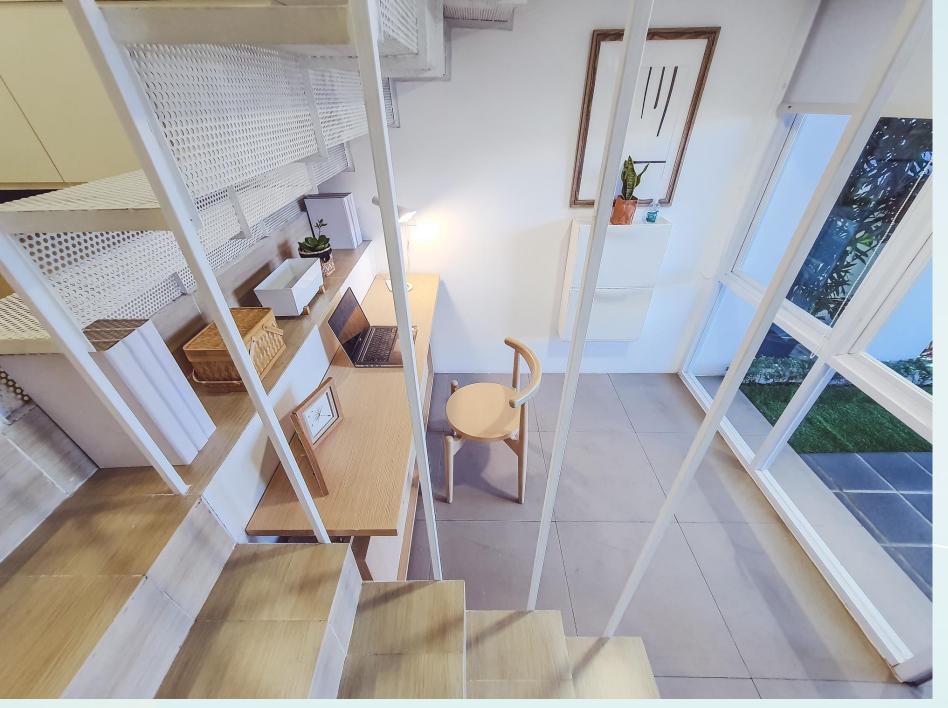

#### SEAMLESS INTEGRATION

Maximizing vertical space, light and air ventilation on a narrow lot.

\* For illustration purpose only.

SECOND FLOOR

MYZA ENERGIZING SANCTUARY

#### ADVANCED SPLIT LEVEL DESIGN

Maximizing vertical space, light and air ventilation on a narrow lot.

\* For illustration purpose only.

Disclaimer : Pictures shown in this page are for illustration purpose only. Actual product may vary due to product enhancement