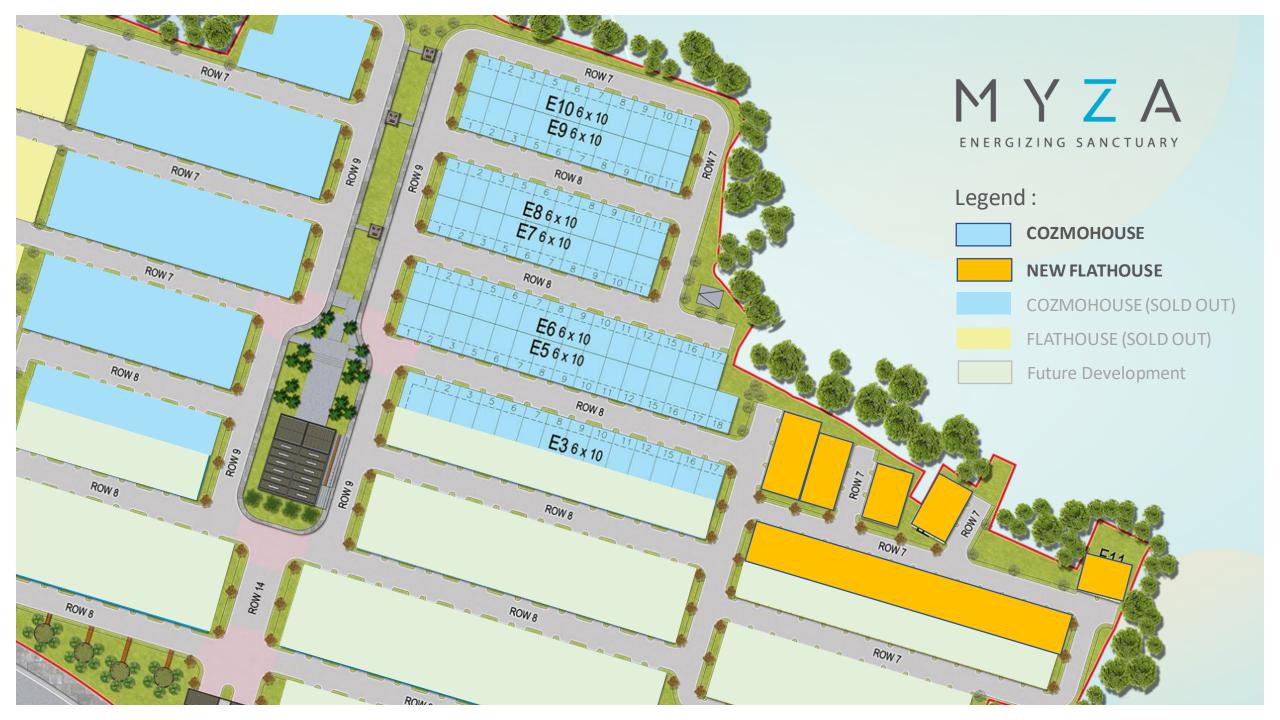

### THE MOST HYPED INNOVATION IN BSD CITY





Disclaimer : Pictures shown in this page are for illustration purpose only. Actual product may vary due to product enhanceme.

#### WELCOME TO

# M X Z A ENERGIZING SANCTUARY

















MODERN FLATHOUSE

# PHASE 1 SOLD OUT



## THE FIRST FLATHOUSE IN BSD CITY







SECOND FLOOR

OPTIONAL

VOID



### FLATHOUSE

TYPE 41/30 (3X10)







#### FLATHOUSE

#### SEAMLESS INTEGRATION

Maximizing vertical space, light and air ventilation on a narrow lot.

\* For illustration purpose only.







SECOND FLOOR

MYZA ENERGIZING SANCTUARY

# THE NEW FLATHOUSE

TYPE 50/30 (3X10)



### ADVANCED SPLIT LEVEL DESIGN

A 2 Bedrooms + Bathroom

- B Living Room with Sofa Bed & Balcony Area
- C Kitchen and Dining Area + PowderRoom
- D Working Area with Smart Hidden Bed



FAÇADE FLATHOUSE TYPE 50



#### THE NEW FLATHOUSE

New urban flathouse in BSD City that optimizes functional spaces. A design that adopts to the new normal. An already ideal place to call home and to live for modern