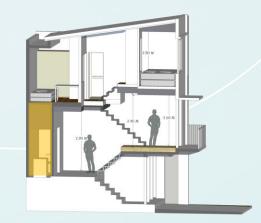

### ADVANCED SPLIT LEVEL DESIGN

A 2 Bedrooms + Bathroom

- B Living Room with Sofa Bed & Balcony Area
- C Kitchen and Dining Area + PowderRoom
- D Working Area with Smart Hidden Bed

FAÇADE FLATHOUSE TYPE 50

#### ADVANCED SPLIT LEVEL DESIGN

Maximizing vertical space, light and air ventilation on a narrow lot.

\* For illustration purpose only.

Disclaimer : Pictures shown in this page are for illustration purpose only. Actual product may vary due to product enhancement