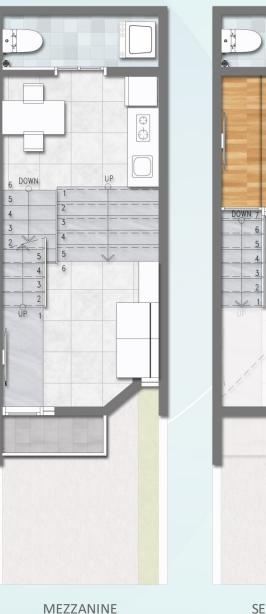

### THE MOST HYPED INNOVATION IN BSD CITY





Disclaimer : Pictures shown in this page are for illustration purpose only. Actual product may vary due to product enhanceme.

#### WELCOME TO

# M X Z A ENERGIZING SANCTUARY

















MODERN FLATHOUSE

# PHASE 1 SOLD OUT



## THE FIRST FLATHOUSE IN BSD CITY







SECOND FLOOR

OPTIONAL

VOID



### FLATHOUSE

TYPE 41/30 (3X10)







#### FLATHOUSE

#### SEAMLESS INTEGRATION

Maximizing vertical space, light and air ventilation on a narrow lot.

\* For illustration purpose only.







SECOND FLOOR

MYZA ENERGIZING SANCTUARY

# THE NEW FLATHOUSE

TYPE 50/30 (3X10)



### ADVANCED SPLIT LEVEL DESIGN

A 2 Bedrooms + Bathroom

- B Living Room with Sofa Bed & Balcony Area
- C Kitchen and Dining Area + PowderRoom
- D Working Area with Smart Hidden Bed



FAÇADE FLATHOUSE TYPE 50



#### THE NEW FLATHOUSE

New urban flathouse in BSD City that optimizes functional spaces. A design that adopts to the new normal. An already ideal place to call home and to live for modern society.



\* For illustration purpose only.

Disclaimer : Pictures shown in this pa