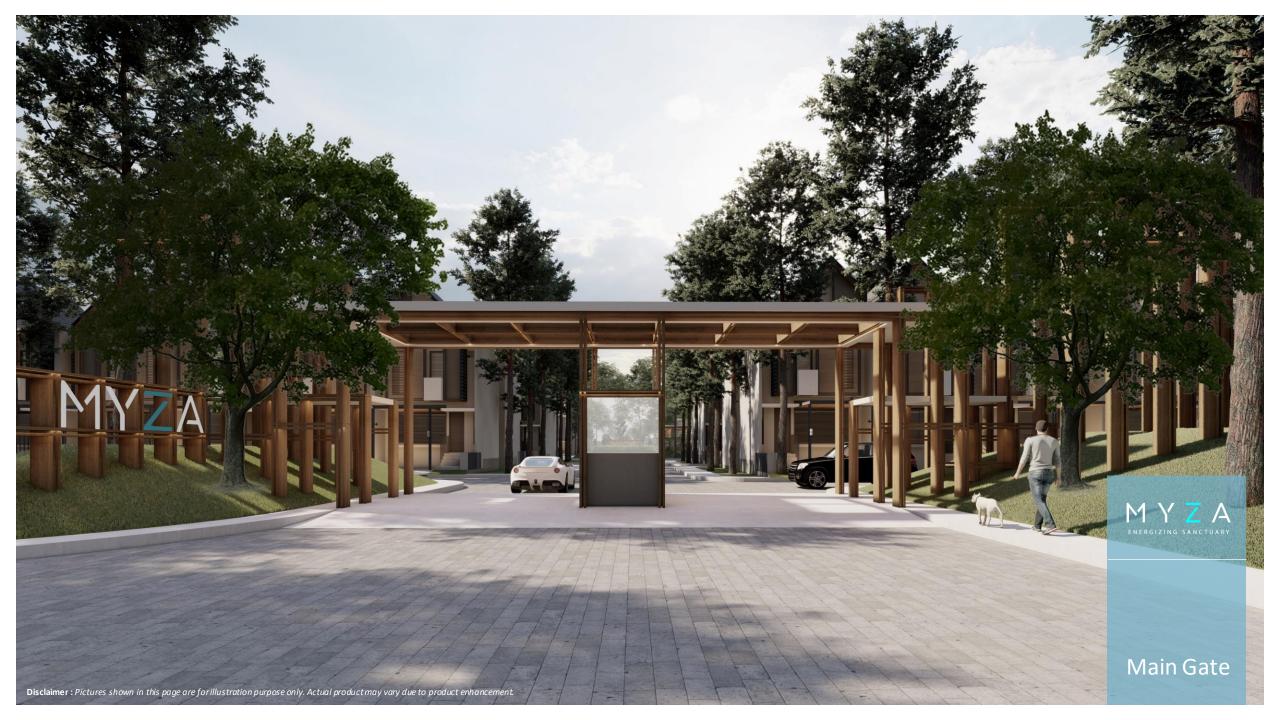

### THE MOST HYPED INNOVATION IN BSD CITY





Disclaimer : Pictures shown in this page are for illustration purpose only. Actual product may vary due to product enhanceme.

#### WELCOME TO

# M X Z A ENERGIZING SANCTUARY

















MODERN FLATHOUSE

# PHASE 1 SOLD OUT



## THE FIRST FLATHOUSE IN BSD CITY







SECOND FLOOR

OPTIONAL

VOID



### FLATHOUSE

TYPE 41/30 (3X10)







#### FLATHOUSE

#### SEAMLESS INTEGRATION

Maximizing vertical space, light and air ventilation on a narrow lot.

\* For illustration purpose only.







SECOND FLOOR

MYZA ENERGIZING SANCTUARY

# THE NEW FLATHOUSE

TYPE 50/30 (3X10)



### ADVANCED SPLIT LEVEL DESIGN

A 2 Bedrooms + Bathroom

- B Living Room with Sofa Bed & Balcony Area
- C Kitchen and Dining Area + PowderRoom
- D Working Area with Smart Hidden Bed



FAÇADE FLATHOUSE TYPE 50



#### THE NEW FLATHOUSE

New urban flathouse in BSD City that optimizes functional spaces. A design that adopts to the new normal. An already ideal place to call home and to live