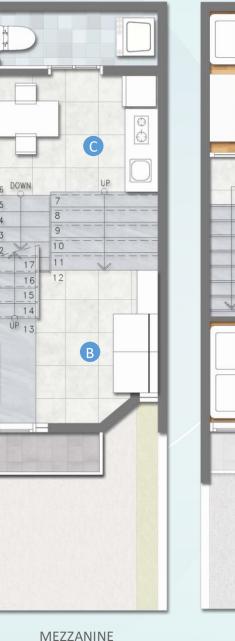

### ADVANCED SPLIT LEVEL DESIGN

A 2 Bedrooms + Bathroom

- B Living Room with Sofa Bed & Balcony Area
- C Kitchen and Dining Area + PowderRoom
- D Working Area with Smart Hidden Bed

FAÇADE FLATHOUSE TYPE 50