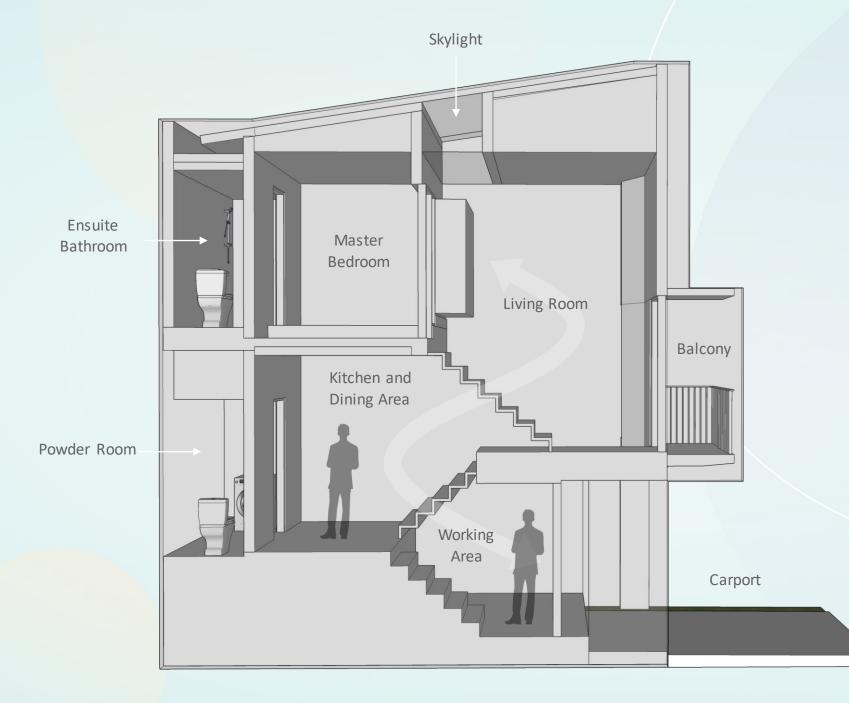

### ADVANCED SPLIT LEVEL DESIGN

A 2 Bedrooms + Bathroom

- B Living Room with Sofa Bed & Balcony Area
- C Kitchen and Dining Area + PowderRoom
- D Working Area with Smart Hidden Bed

FAÇADE FLATHOUSE TYPE 50

#### ADVANCED SPLIT LEVEL DESIGN

Maximizing vertical space, light and air ventilation on a narrow lot.

\* For illustration purpose only.

Disclaimer : Pictures shown in this page are for illustration purpose only. Actual product may vary due to product enhancement