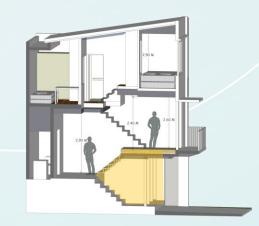

### ADVANCED SPLIT LEVEL DESIGN

A 2 Bedrooms + Bathroom

- B Living Room with Sofa Bed & Balcony Area
- C Kitchen and Dining Area + PowderRoom
- D Working Area with Smart Hidden Bed

FAÇADE FLATHOUSE TYPE 50

#### ADVANCED SPLIT LEVEL DESIGN

Maximizing vertical space, light and air ventilation on a narrow lot.

\* For illustration purpose only.

Disclaimer : Pictures shown in this page are for illustration purpose only. Actual product may vary due to product enhancement