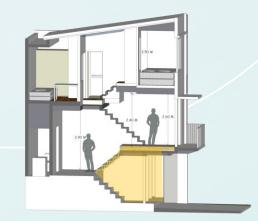

### ADVANCED SPLIT LEVEL DESIGN

A 2 Bedrooms + Bathroom

- B Living Room with Sofa Bed & Balcony Area
- C Kitchen and Dining Area + PowderRoom
- D Working Area with Smart Hidden Bed

FAÇADE FLATHOUSE TYPE 50

#### ADVANCED SPLIT LEVEL DESIGN

Maximizing vertical space, light and air ventilation on a narrow lot.

\* For illustration purpose only.

Disclaimer : Pictures shown in this page are for illustration purpose only. Actual product may vary due to product enhancement