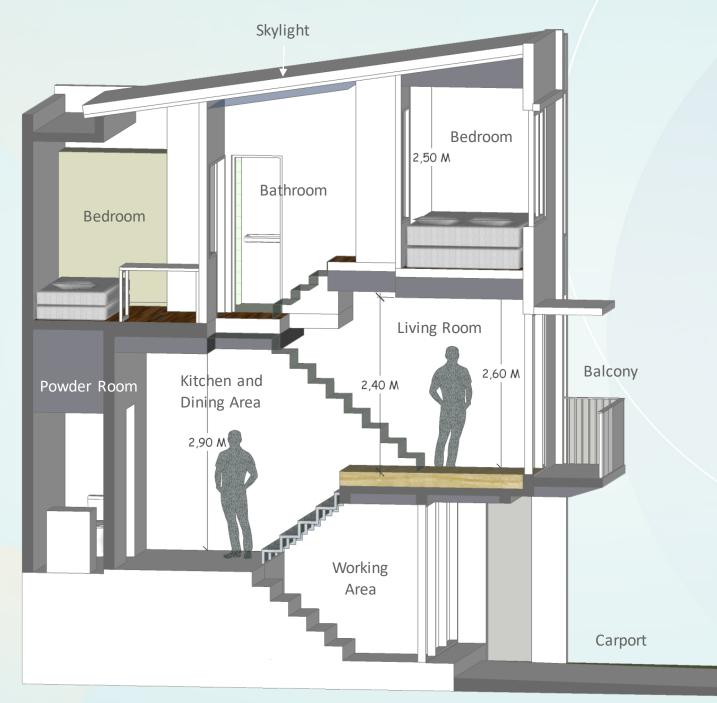

### ADVANCED SPLIT LEVEL DESIGN

A 2 Bedrooms + Bathroom

- B Living Room with Sofa Bed & Balcony Area
- C Kitchen and Dining Area + PowderRoom
- D Working Area with Smart Hidden Bed

FAÇADE FLATHOUSE TYPE 50

#### THE NEW FLATHOUSE

New urban flathouse in BSD City that optimizes functional spaces. A design that adopts to the new normal. An already ideal place to call home and to live for modern society.

\* For illustration purpose only.

#### ADVANCED SPLIT LEVEL DESIGN

Maximizing vertical space, light and air ventilation on a narrow lot.

\* For illustration purpose only.

Disclaimer : Pictures shown in this page are for illustration purpose only. Actual product may vary due to product enhancement