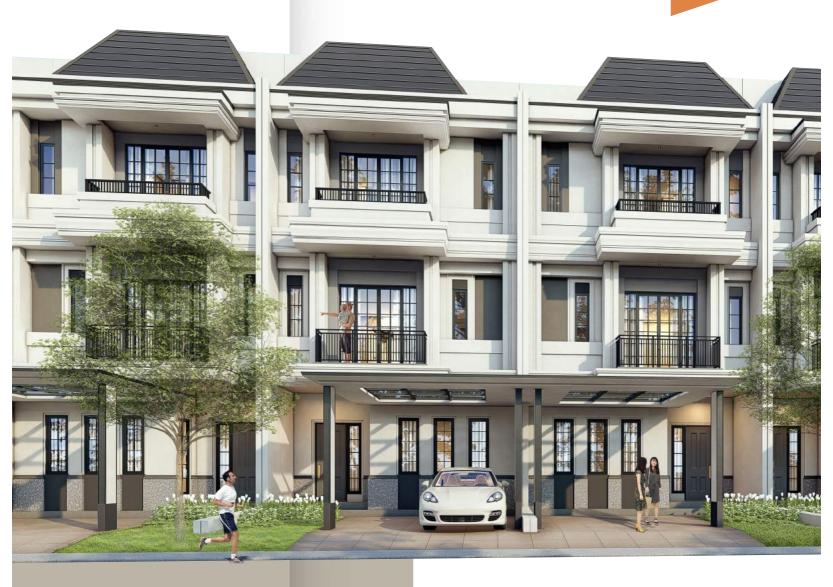

### **Spacious 3-storey Design**

3-Storey House Lifestyle Living Maximized Building Size American Classic Architecture Premium Specification

# Sutera Winona

- wooden handrail
- all new granite facade
- compact bathroom with sliding door

Living Room

Master bedroom

Home Studio

Kids bedroom

| TIPE | TIPE BANGUNAN | UKURAN  | BANGUNAN |
|------|---------------|---------|----------|
|      | ALDER         | 6 X 18  | 195      |
|      | LUCIOLA       | 7 X 18  | 231      |
|      | WALLACE       | 8 X 18  | 277      |
|      | WALLACE SDT.  | 8+ X 18 | 287      |
|      | TYRIA         | 7 X 18  | 231      |
|      | KAVLING       |         |          |