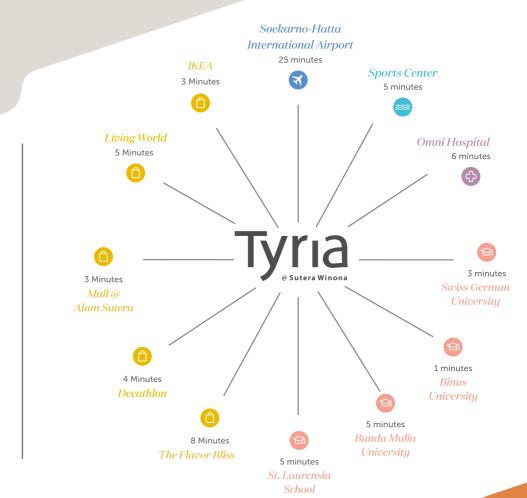

# **Live at The Heart of Alam Sutera**

Nestled in a pristine corner of the township, Tyria@Sutera Winona offers the ease of a 5-minutes ride to the Toll Roads, Jl. raya Serpong, and Graha Raya with access to Bintaro and South Jakarta. Live conveniently close to Downtown Alam Sutera, surrounded with all its major amenities, from business, retail & comercial, to hospitals, school & universities simply have everything in reach.