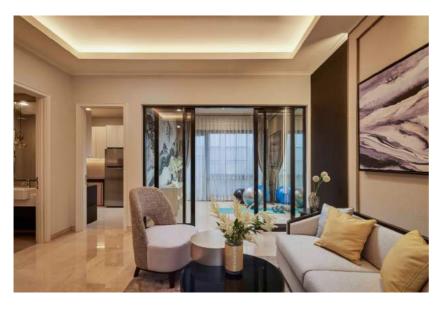

Stylish and modern, Tyria house will suite a family of 4, or those with two kids, who requires a sizeable kitchen, living and dining areas, with comfortable bedrooms for everyone. Enjoy the luxury of space you can share and keep as your own.

# Sutera Winona

- wooden handrail
- all new granite facade
- compact bathroom with sliding door

Living Room

Master bedroom

Home Studio

Kids bedroom

| TIPE | TIPE BANGUNAN | UKURAN  | BANGUNAN |
|------|---------------|---------|----------|
|      | ALDER         | 6 X 18  | 195      |
|      | LUCIOLA       | 7 X 18  | 231      |
|      | WALLACE       | 8 X 18  | 277      |
|      | WALLACE SDT.  | 8+ X 18 | 287      |
|      | TYRIA         | 7 X 18  | 231      |
|      | KAVLING       |         |          |