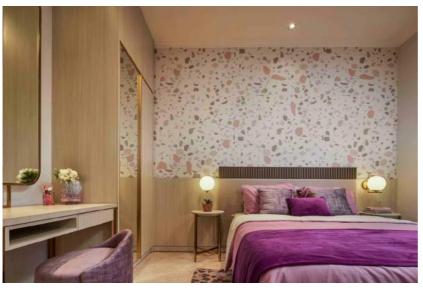

# Sutera Winona

- wooden handrail
- all new granite facade
- compact bathroom with sliding door

Living Room

Master bedroom

Home Studio

Kids bedroom

| TIPE | TIPE BANGUNAN | UKURAN  | BANGUNAN |
|------|---------------|---------|----------|
|      | ALDER         | 6 X 18  | 195      |
|      | LUCIOLA       | 7 X 18  | 231      |
|      | WALLACE       | 8 X 18  | 277      |
|      | WALLACE SDT.  | 8+ X 18 | 287      |
|      | TYRIA         | 7 X 18  | 231      |
|      | KAVLING       |         |          |