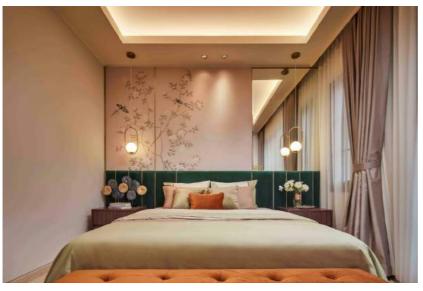

# Sutera Winona

- wooden handrail
- all new granite facade
- compact bathroom with sliding door

Living Room

Master bedroom

Home Studio

Kids bedroom

| TIPE | TIPE BANGUNAN | UKURAN  | BANGUNAN |
|------|---------------|---------|----------|
|      | ALDER         | 6 X 18  | 195      |
|      | LUCIOLA       | 7 X 18  | 231      |
|      | WALLACE       | 8 X 18  | 277      |
|      | WALLACE SDT.  | 8+ X 18 | 287      |
|      | TYRIA         | 7 X 18  | 231      |
|      | KAVLING       |         |          |