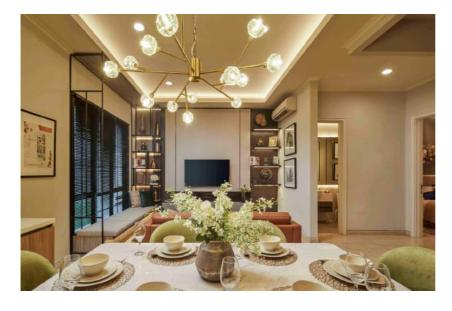

Stylish and modern, Tyria house will suite a family of 4, or those with two kids, who requires a sizeable kitchen, living and dining areas, with comfortable bedrooms for everyone. Enjoy the luxury of space you can share and keep as your own.

# Sutera Winona

- wooden handrail
- all new granite facade
- compact bathroom with sliding door

Living Room

Master bedroom

Home Studio

Kids bedroom

| TIPE | TIPE BANGUNAN | UKURAN  | BANGUNAN |
|------|---------------|---------|----------|
|      | ALDER         | 6 X 18  | 195      |
|      | LUCIOLA       | 7 X 18  | 231      |
|      | WALLACE       | 8 X 18  | 277      |
|      | WALLACE SDT.  | 8+ X 18 | 287      |
|      | TYRIA         | 7 X 18  | 231      |
|      | KAVLING       |         |          |