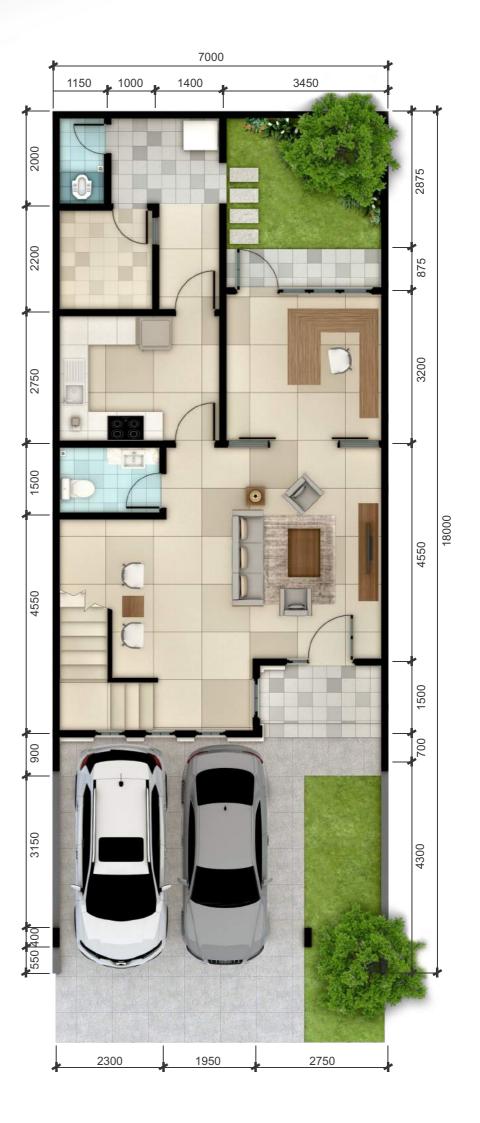

Swimming Pool

▲ Sport Lounge Playground

Half Basketball Court

Туре 7х18

LAND SIZE

126 sam

BUILDING SIZ

231 sqm

### 1<sup>st</sup> FLOOR

126 sqm

231 sqm

BEDROOM

BATHROOM

POWDER ROOM