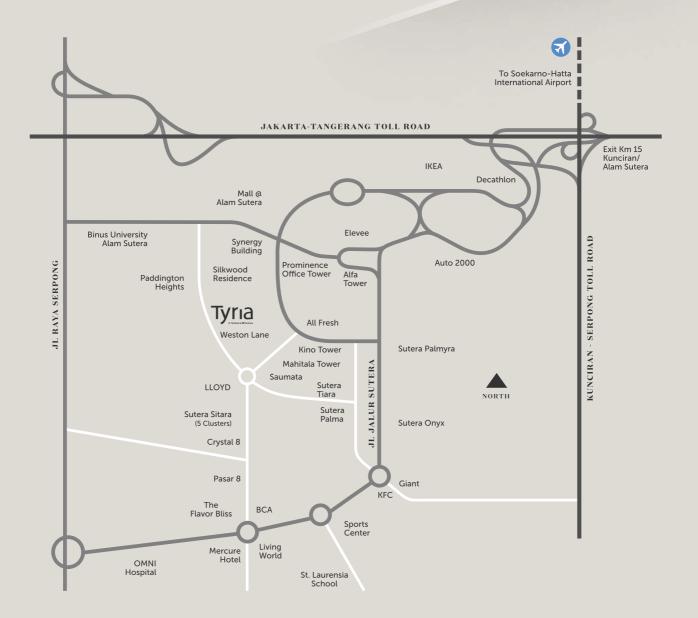

# **Live at The Heart of Alam Sutera**

Nestled in a pristine corner of the township, Tyria@Sutera Winona offers the ease of a 5-minutes ride to the Toll Roads, Jl. raya Serpong, and Graha Raya with access to Bintaro and South Jakarta. Live conveniently close to Downtown Alam Sutera, surrounded with all its major amenities, from business, retail & comercial, to hospitals, school & universities simply have everything in reach.