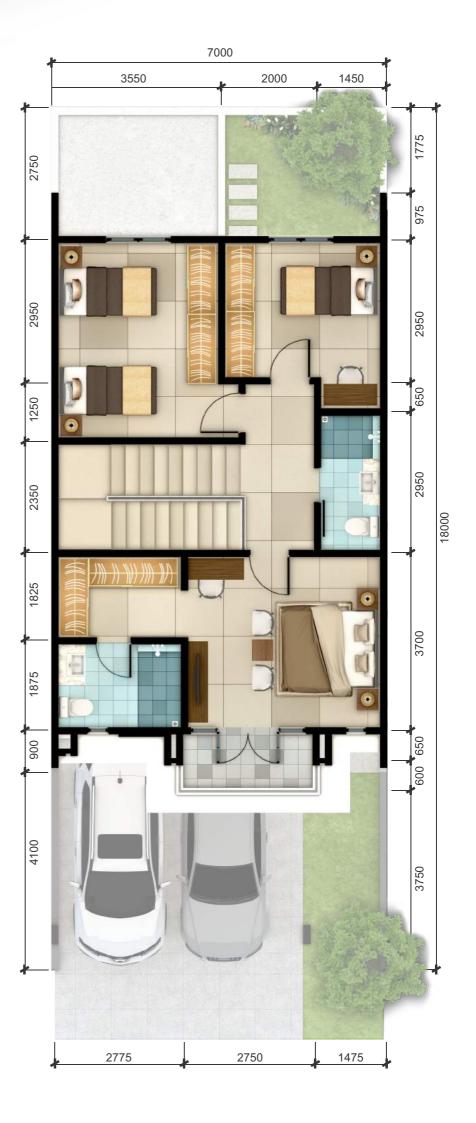

neighbors greets and friendly gatherings await, where social interaction enriched and tighten the bond between residents.



Swimming Pool



▲ Sport Lounge Playground



Half Basketball Court





Туре 7х18

LAND SIZE

126 sam

BUILDING SIZ

231 sqm

BEDROOM

5 + 1

BATHROOM

3 + 1

POWDER ROO

2

CARPORT

2 cars

Stylish and modern, Tyria house will suite a family of 4, or those with two kids, who requires a sizeable kitchen, living and dining areas, with comfortable bedrooms for everyone. Enjoy the luxury of space you can share and keep as your own.

126 sqm
BUILDING SIZE
231 sqm

BEDROOM

1

POWDER ROOM

1

CARPORT

2 cars



### 1<sup>st</sup> FLOOR



126 sqm

231 sqm

BEDROOM

BATHROOM

POWDER ROOM

# 2<sup>nd</sup>FLOOR



126 sqm

BUILDING SIZE

231 sqm

BEDROOM

3

BATHROOM

2



# 3<sup>rd</sup>FLOOR



# What's new

# Sutera Winona

- wooden handrail
- all new granite facade
- compact bathroom with sliding door



Living Room



Master bedroom



Home Studio



Kids bedroom





| TIPE | TIPE BANGUNAN | UKURAN  | BANGUNAN |
|------|---------------|---------|----------|
|      | ALDER         | 6 X 18  | 195      |
|      | LUCIOLA       | 7 X 18  | 231      |
|      | WALLACE       | 8 X 18  | 277      |
|      | WALLACE SDT.  | 8+ X 18 | 287      |
|      | TYRIA         | 7 X 18  | 231      |
|      | KAVLING       |         |          |

#### DISCLAIMERS :

THE DATA IS SUBJECT TO CONSTANT CHANGE AND ITS ACCURACY CANNOT BE GUARANTEED. ERROR OR OMISSIONS ARE POSSIBLE AND USER IS HEREBY ADVISED OF THAT POSSIBILITY. THIS DATA SHOULD NOT BE CONSIDERED AUTHORATIVE