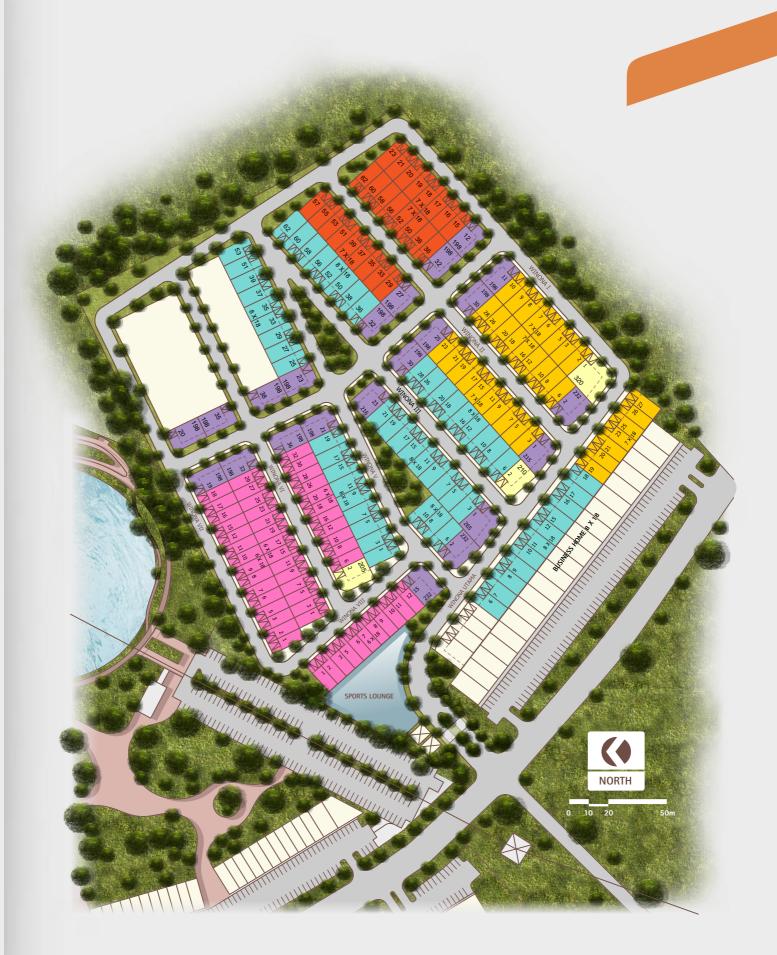

Swimming Pool

▲ Sport Lounge Playground

Half Basketball Court

Туре 7х18

LAND SIZE

126 sam

BUILDING SIZ

231 sqm

# Sutera Winona

- wooden handrail
- all new granite facade
- compact bathroom with sliding door

Living Room

Master bedroom

Home Studio

Kids bedroom

| TIPE | TIPE BANGUNAN | UKURAN  | BANGUNAN |
|------|---------------|---------|----------|
|      | ALDER         | 6 X 18  | 195      |
|      | LUCIOLA       | 7 X 18  | 231      |
|      | WALLACE       | 8 X 18  | 277      |
|      | WALLACE SDT.  | 8+ X 18 | 287      |
|      | TYRIA         | 7 X 18  | 231      |
|      | KAVLING       |         |          |