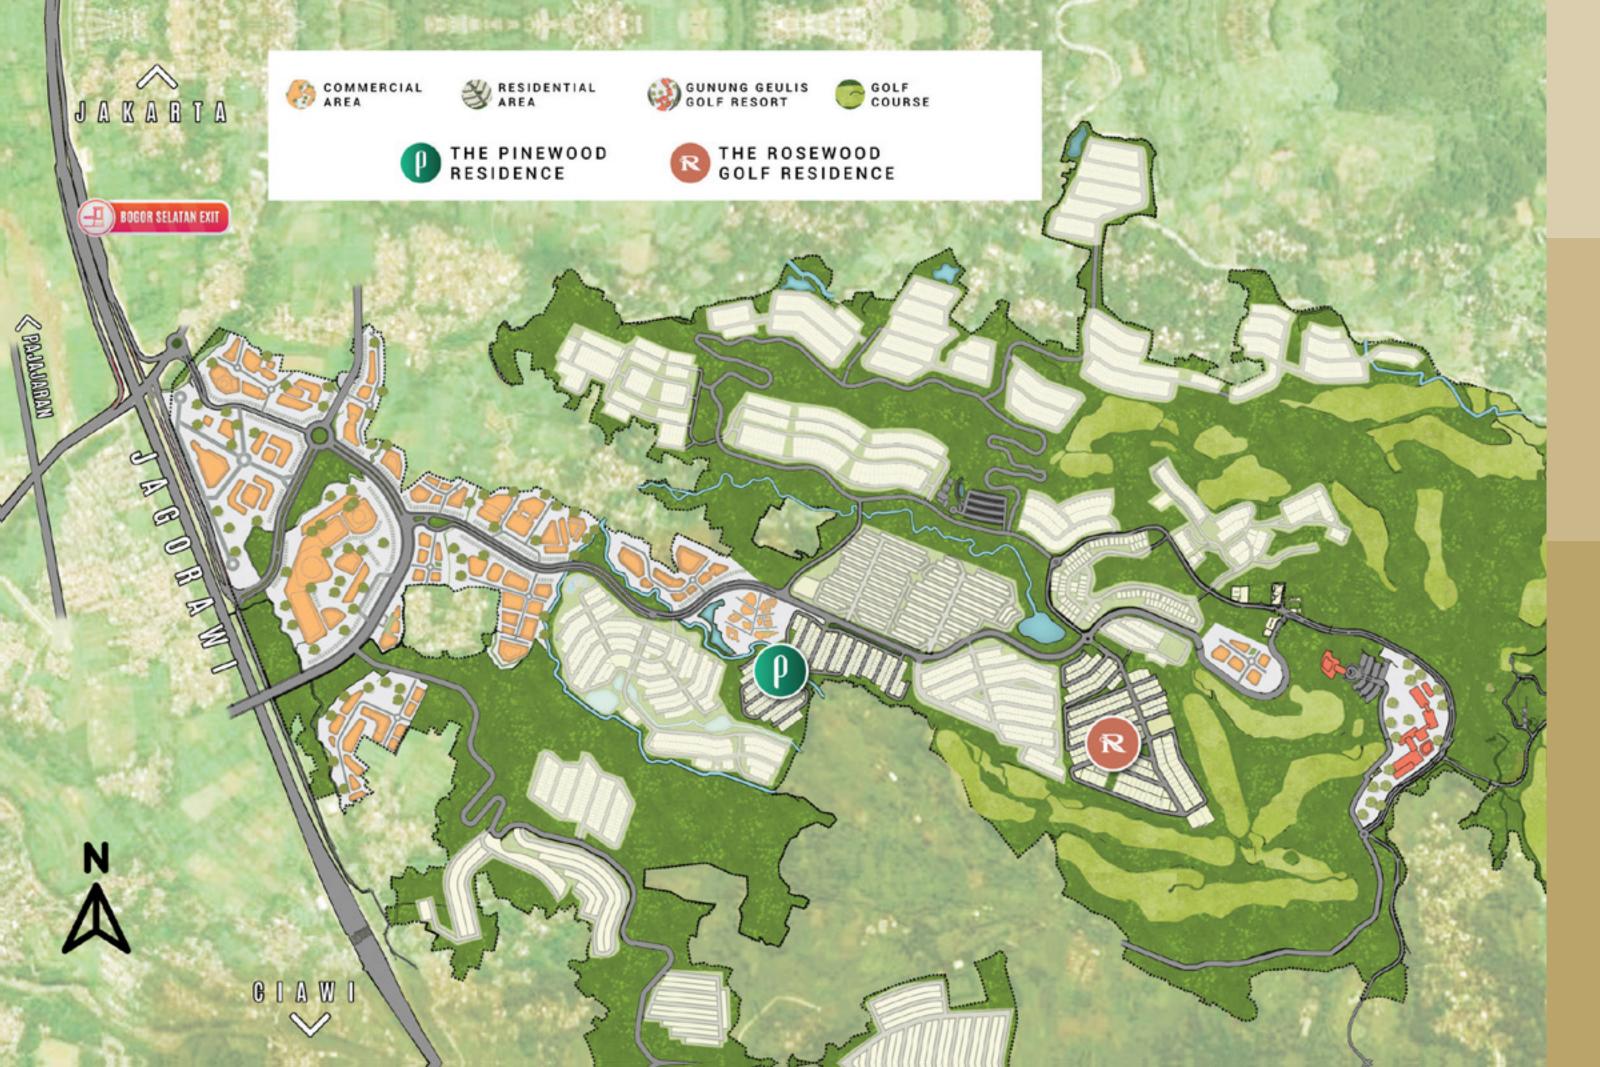

Serene yet Dynamic Life in Bogor

Country living and city comfort, we offer the best of both worlds.

- Immerse yourself with the physical benefits and serenity of nature.
- Easy access to convenient amenities.
- Blending the comforts of a bustling city with nature.

Direct toll access from Jakarta to Summarecon Bogor and vice versa.

>>>>>>> Access from Jakarta to Summarecon Bogor

**//////** Access to Jakarta from Summarecon Bogor

Access from Kota Bogor to Summarecon Bogor and vice versa.

to Summarecon Bogor

**<<<<<** Access to Kota Bogor from Summarecon Bogor

Summarecon Bogor is conveniently located in a strategic location.

**Direct access** through Bogor Selatan toll exit

**Connected with Kota Bogor efficiently** 

6

We strive to create a unique, high quality residential community that provides places to rest, relax and recharge. Leveraging the golf course and natural beauty of the site while establishing a dynamic town center area near the highway that provides a shopping destination.