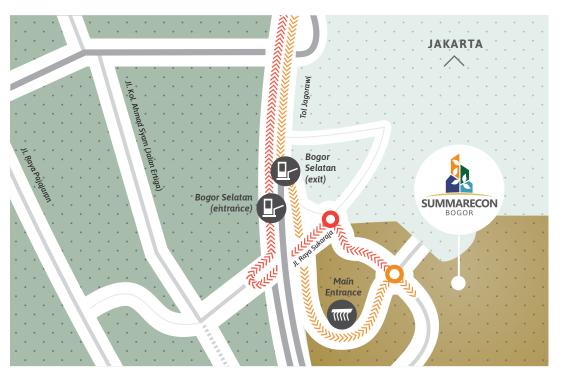

Direct toll access from Jakarta to Summarecon Bogor and vice versa.

>>>>>>> Access from Jakarta to Summarecon Bogor

**//////** Access to Jakarta from Summarecon Bogor

Access from Kota Bogor to Summarecon Bogor and vice versa.

to Summarecon Bogor

**<<<<<** Access to Kota Bogor from Summarecon Bogor

Summarecon Bogor is conveniently located in a strategic location.

**Direct access** through Bogor Selatan toll exit

**Connected with Kota Bogor efficiently** 