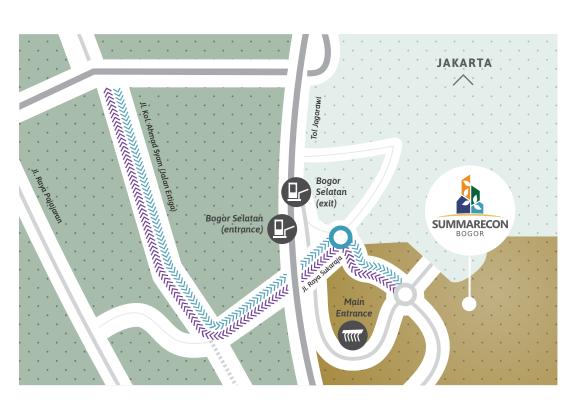

Direct toll access from Jakarta to Summarecon Bogor and vice versa.

>>>>>>> Access from Jakarta to Summarecon Bogor

**//////** Access to Jakarta from Summarecon Bogor

Access from Kota Bogor to Summarecon Bogor and vice versa.

to Summarecon Bogor

**<<<<<** Access to Kota Bogor from Summarecon Bogor

Summarecon Bogor is conveniently located in a strategic location.

**Direct access** through Bogor Selatan toll exit

**Connected with Kota Bogor efficiently** 