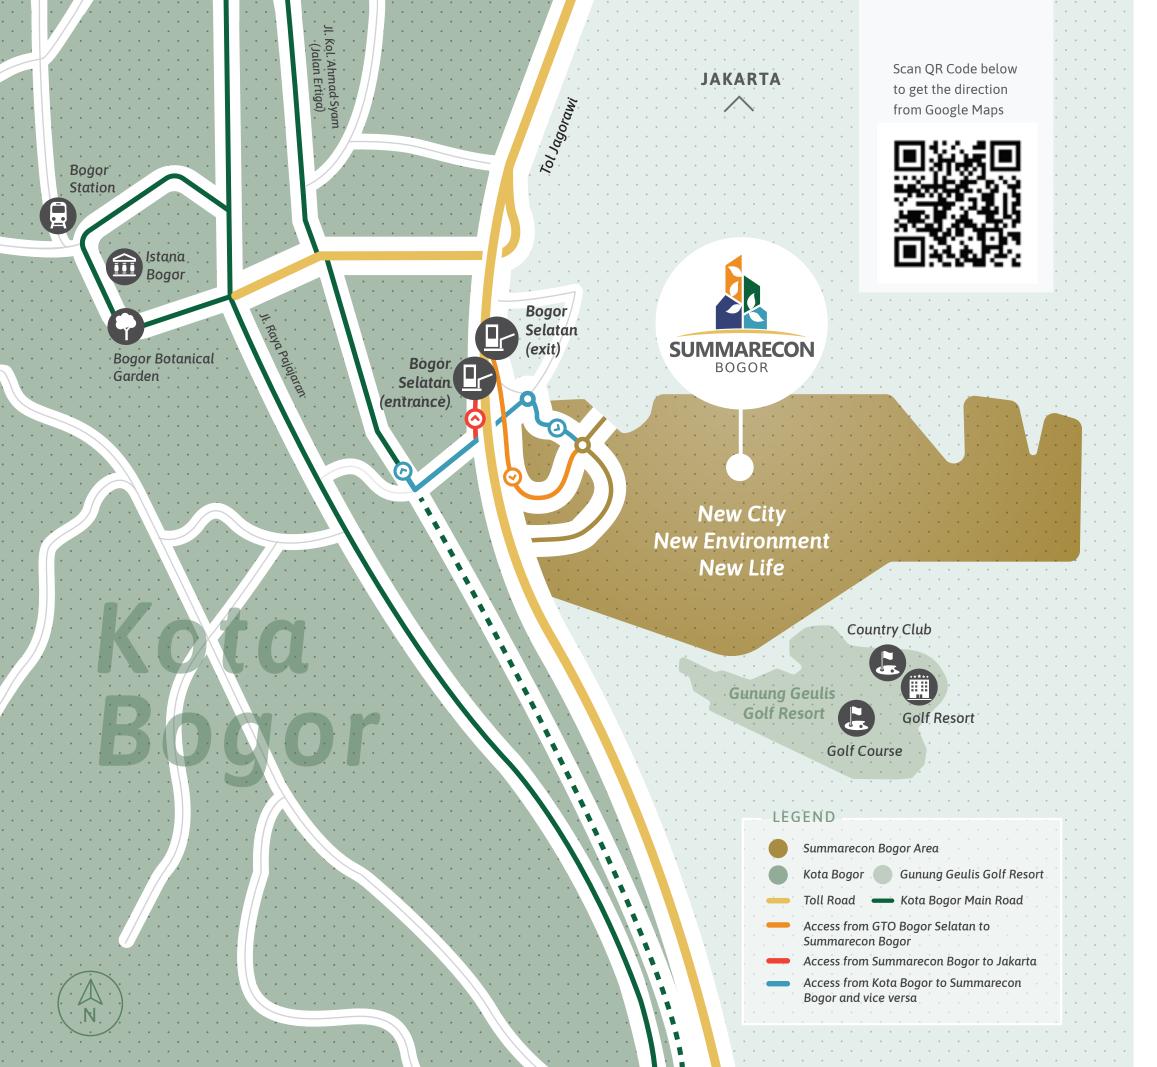

Direct toll access from Jakarta to Summarecon Bogor and vice versa.

>>>>>>> Access from Jakarta to Summarecon Bogor

**//////** Access to Jakarta from Summarecon Bogor

Access from Kota Bogor to Summarecon Bogor and vice versa.

to Summarecon Bogor

**<<<<<** Access to Kota Bogor from Summarecon Bogor

Summarecon Bogor is conveniently located in a strategic location.

**Direct access** through Bogor Selatan toll exit

**Connected with Kota Bogor efficiently** 