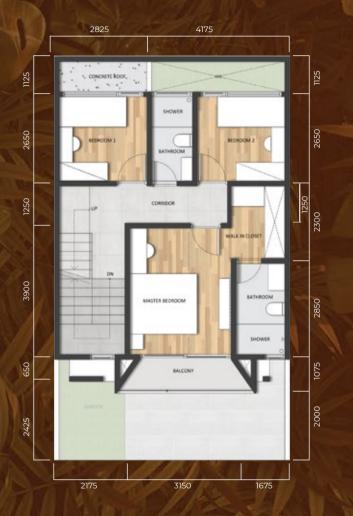

# Ensuite Master Bedroom with Balcony

A complete spacious master bedroom with bathroom, walk-in closet and a refreshing balcony

TYPE 7 (126/84)

### **FACILITIES**

3 Bedrooms | 3 Bathrooms 1 Rooftop | 3 Outdoor Spaces Parking Area | Hidden Room | Walk-in Closet

### LEGEND

- Type 7 Standard
- Type 7 Corner
  - :126 / IRR

: 126 / 84