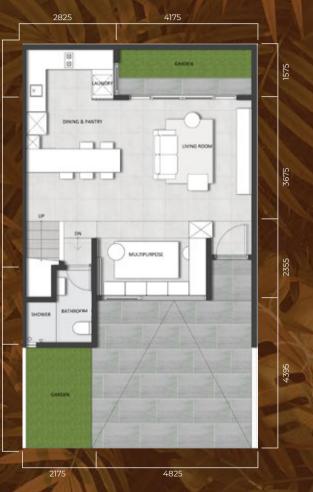

# Extendable Living Room

Fully Furnished Living Space with extendable outdoor area

### **Double Sunrays Dining Room**

Bright, energy saving and different ambiance at dining area

# Ensuite Master Bedroom with Balcony

A complete spacious master bedroom with bathroom, walk-in closet and a refreshing balcony

TYPE 7 (126/84)

### **FACILITIES**

3 Bedrooms | 3 Bathrooms 1 Rooftop | 3 Outdoor Spaces Parking Area | Hidden Room | Walk-in Closet