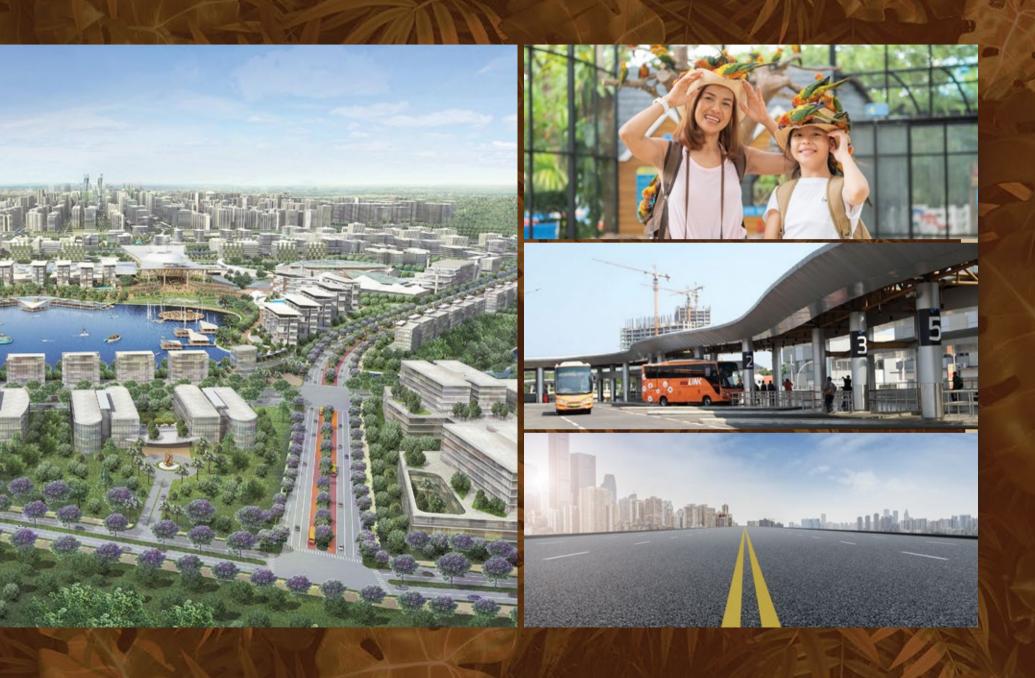

# Strategic Location at Sunrise Area

Located in Developing 372 Ha West CBD.

A step away from 35 Ha Theme Park which consists of city zoo, city farm, lagoon water park and dining

Next to 2 future toll exit

Smart Transit Oriented Development Intermoda