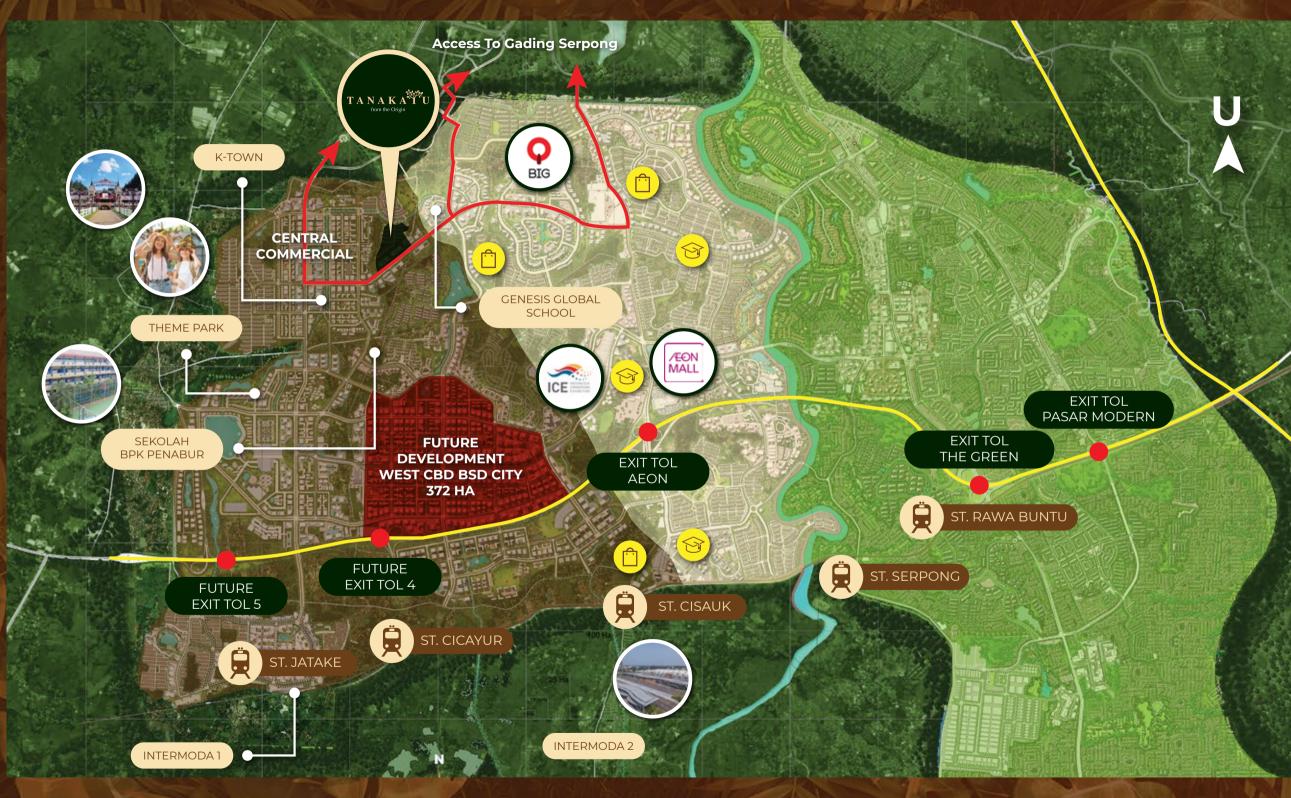

### **The Most Potential Location**

Located in **Sunrise Area** of BSD City.

Next to **Impressive New Facilities**with **Multi Access.** 

Only 2-10 minutes driving range to surrounding facilities\*

- PHASE I 2000 Ha
- PHASE II
- PHASE III
- AREA CBD 55

# Strategic Location at Sunrise Area

Located in Developing 372 Ha West CBD.

A step away from 35 Ha Theme Park which consists of city zoo, city farm, lagoon water park and dining

Next to 2 future toll exit

Smart Transit Oriented Development Intermoda