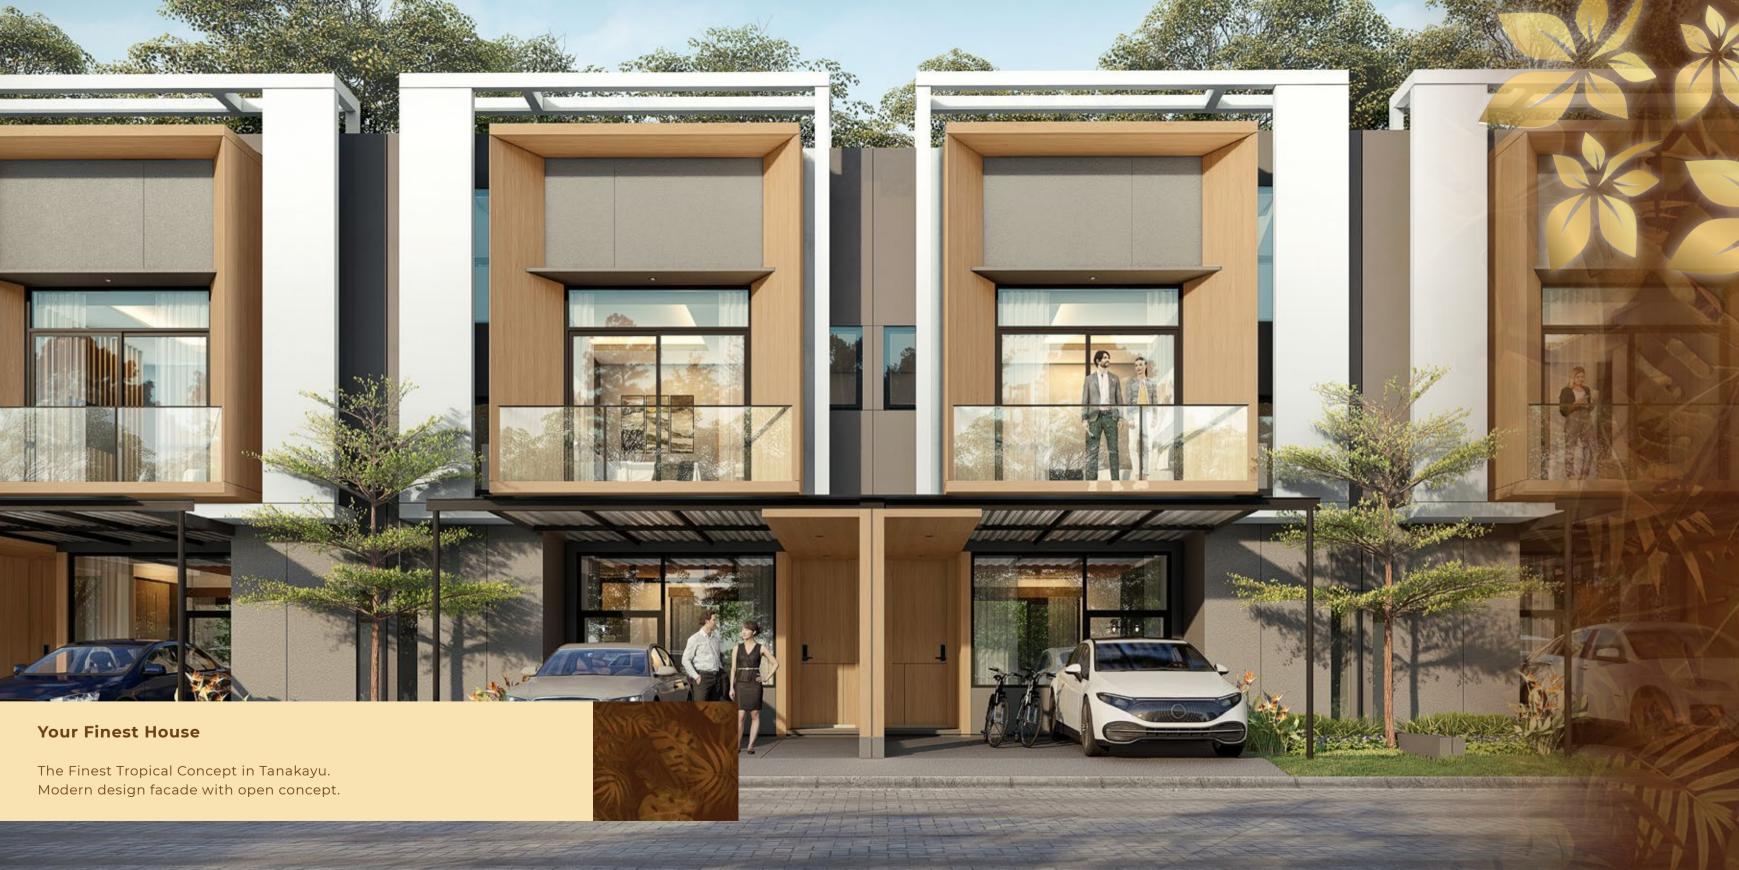

# Extendable Living Room

Fully Furnished Living Space with extendable outdoor area

# Ensuite Master Bedroom with Balcony

A complete spacious master bedroom with bathroom, walk-in closet and a refreshing balcony

TYPE 7 (126/84)

### **FACILITIES**

3 Bedrooms | 3 Bathrooms 1 Rooftop | 3 Outdoor Spaces Parking Area | Hidden Room | Walk-in Closet